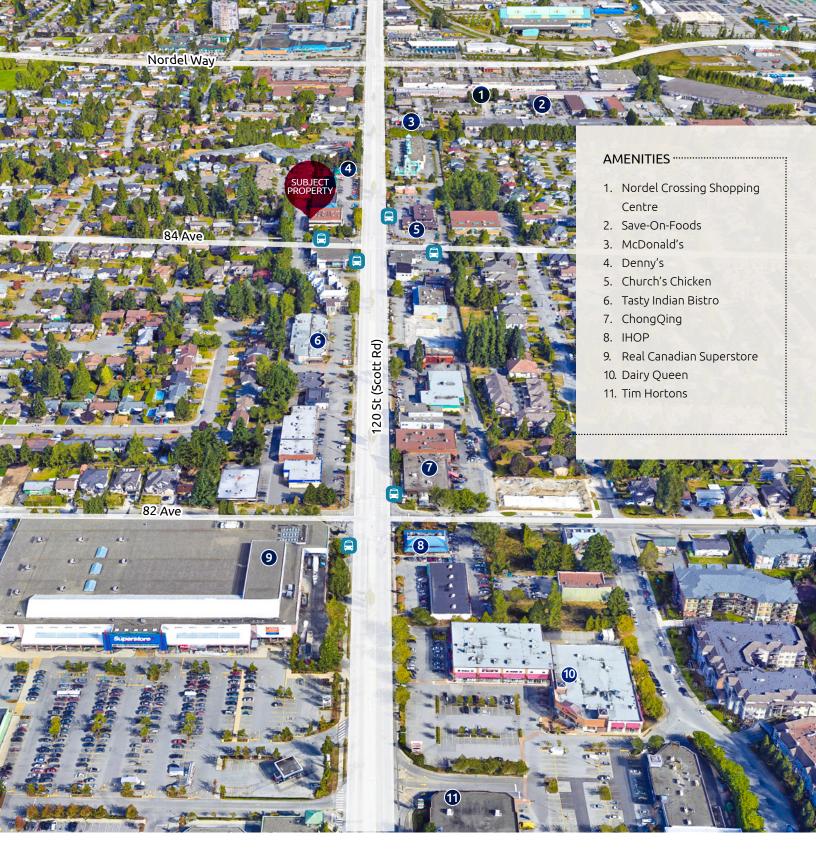

#### **LOCATION**

The Delta Medical Arts Building is located directly on the northwest corner of 84th Avenue and 120th Street in North Delta, BC. This location provides excellent access to public transit and is located directly on the Delta side of 120th Street (Scott Road), one of the busiest thoroughfares in the area.