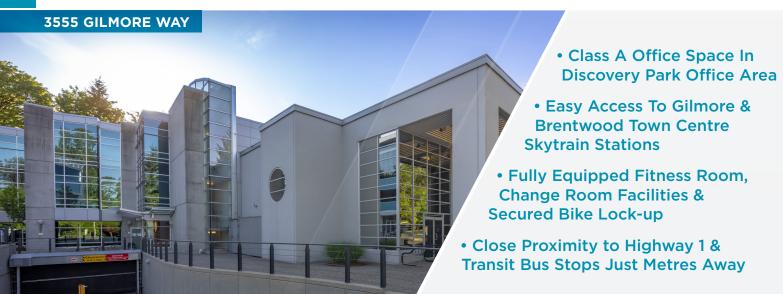

# 3555 GILMORE WAY

**FULLY LEASED** 

#### **PARKING**

2.5 stalls per 1,000 sf leased

Current Rates \$95.00 Random / \$125.00 Reserved

#### THE LOCATION

Discovery Park is located along Gilmore Way, just a short drive or walk south of the Brentwood area. The location offers easy access to the Trans-Canada Highway and each building features public transit stops just meters from the front entrance connecting to the Gilmore Skytrain Station for rapid transit connectivity.

Discovery Park is home to some of the world's leading technology companies. Amenities in the area include Earls Kitchen + Bar, Cactus Club, Brentwood Town Centre, Whole Foods, Grand Villa Casino Hotel & Conference Centre, and BCIT.