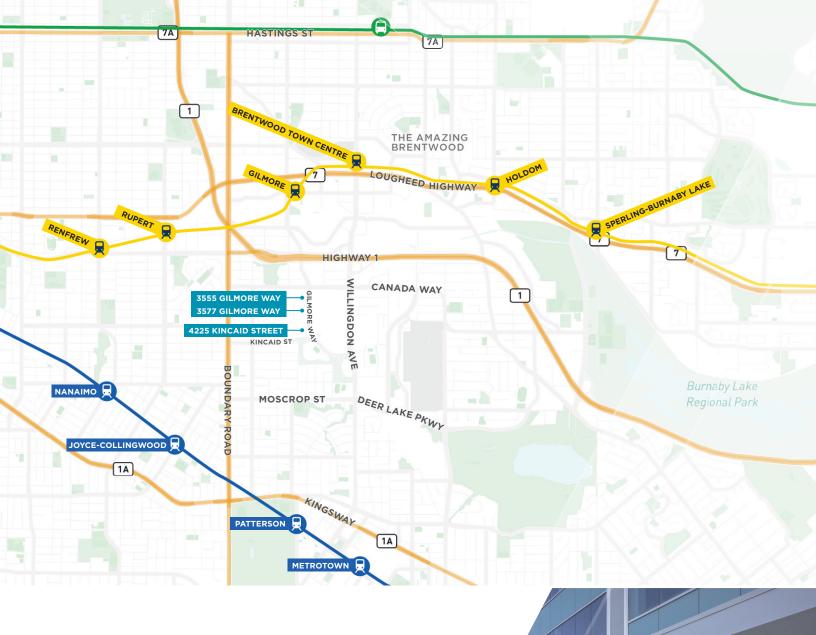

#### THE LOCATION

Discovery Park is located along Gilmore Way, just a short drive or walk south of the Brentwood area. The location offers easy access to the Trans-Canada Highway and each building features public transit stops just meters from the front entrance connecting to the Gilmore Skytrain Station for rapid transit connectivity.