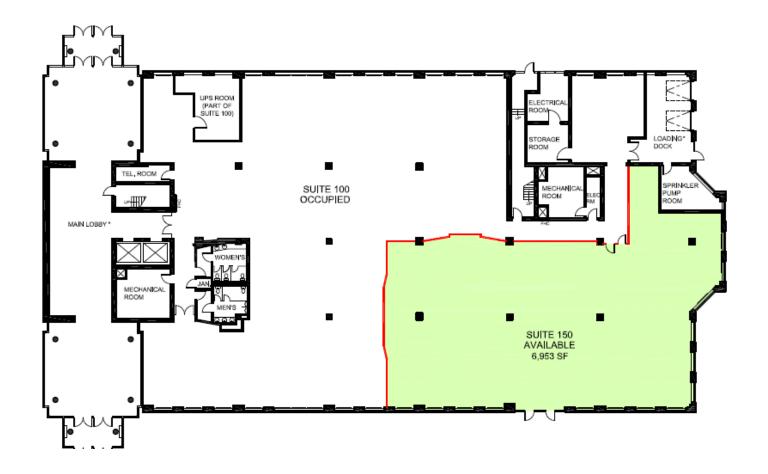

# FOR LEASE

AVAILABILITIES Suite 150 = 6,953 sq.ft.

MACH PROPERTY

### FLOOR PLAN