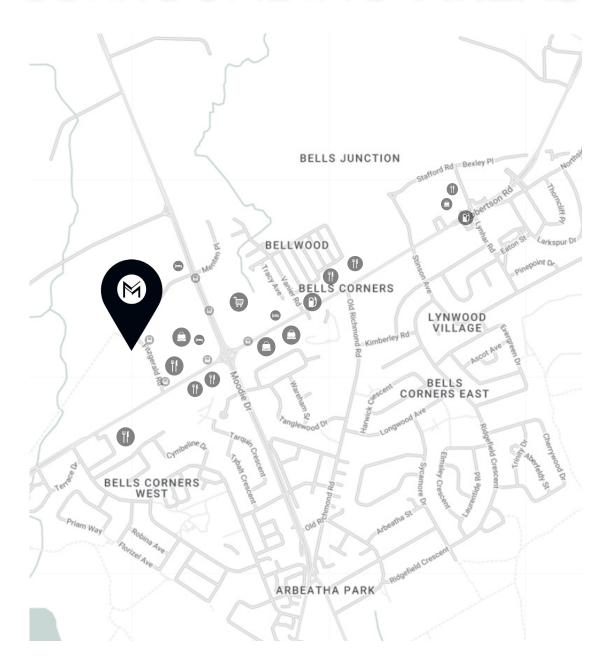

FITZGERALD
NEPEAN, ONTARIO

# FOR LEASE

AVAILABILITIES Suite 150 = 6,953 sq.ft.

MACH PROPERTY

## SURROUNDING AREAS





























### 25 FITZGERALD, NEPEAN

| NET RENT             | CAM    | TAXES  | TOTAL<br>ADDITIONAL<br>RENT |
|----------------------|--------|--------|-----------------------------|
| Please contact agent | \$9.07 | \$5.23 | \$14.30                     |

| FEATURES         |                                                                                                                |  |
|------------------|----------------------------------------------------------------------------------------------------------------|--|
| Year built       | 1998                                                                                                           |  |
| Building type    | Office