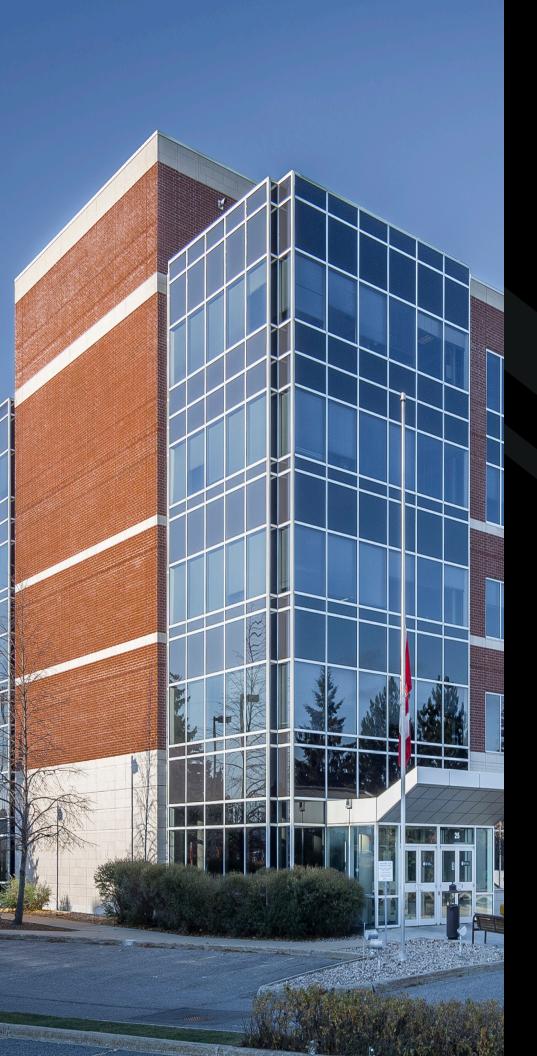

FITZGERALD
NEPEAN, ONTARIO

# FOR LEASE

AVAILABILITIES Suite 150 = 6,953 sq.ft.

MACH PROPERTY

### 25 FITZGERALD, NEPEAN

| NET RENT             | CAM    | TAXES  | TOTAL<br>ADDITIONAL<br>RENT |
|----------------------|--------|--------|-----------------------------|
| Please contact agent | \$9.07 | \$5.23 | \$14.30                     |

| FEATURES         |                                                                                                                |  |
|------------------|----------------------------------------------------------------------------------------------------------------|--|
| Year built       | 1998                                                                                                           |  |
| Building type    | Office                                                                                                         |  |
| Number of floors | 5-storey                                                                                                       |  |
| Floor area       | 113,763 sq. ft.                                                                                                |  |
| Parking space    | 461 outdoor spaces at \$74.35 HST included                                                                     |  |
| Parking ratio    | 4/1,000 sq. ft.                                                                                                |  |
| Fire protection  | Edwards E.S.T. 2. Panel, sprinklers and smoke detectors throughout office space; Mitsubishi 1250 KUA Generator |  |
| Elevator         | Two passenger elevators                                                                                        |  |
| Public transit   | Public transit nearby                                                                                          |  |
| Certification    | BOMA BEST Certified GREEN (Best Practices).                                                                    |  |