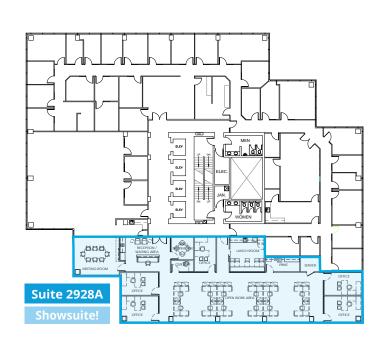

### Suite 2928A

### 4,400 SF

- 5 offices
- Large meeting room
- Small meeting room
- Reception/waiting area
- Kitchen and lunchroom
- Print room
- Open work area

Showsuite coming soon!

general information only. Colliers International makes no guarantees, representations or warranties of any kind, expressed or implied, regarding the information including, but not limited to, warranties of content, accuracy and reliability. Any interested  $party\ should\ undertake\ their\ own\ inquiries\ as\ to\ the\ accuracy\ of\ the\ information.\ Colliers\ International\ excludes\ unequivocally$ all inferred or implied terms, conditions and warranties arising out of this document and excludes all liability for loss and damages arising there from. This publication is the copyrighted property of Colliers International and/or its licensor(s).