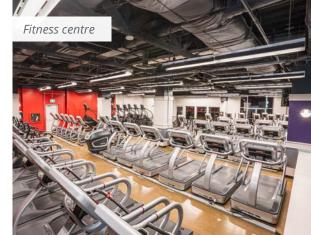

Bike storage
(Now complete!)

Signage opportunities

New fitness centre

(Now complete!)

Trendy restaurants on 104th Street

A 5 minute walk

from the ICE District

Premium shops on 104th Street