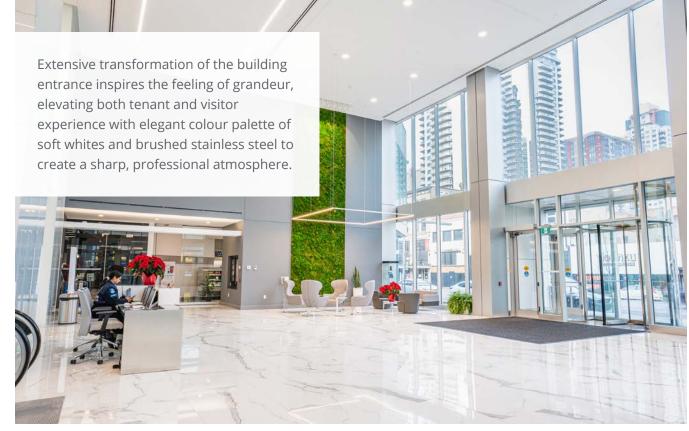

### **Completed Upgrades**

Lobby modernization and revitalization

Common area upgrades to finishings throughout the building

Conference centre modernization

New tenant amenity lounge

Multiple break-out meeting areas

# Delivering the Best Experience

CWB Place offers a welcoming and engaging space in a fantastic downtown location. This amenity-rich building provides the ideal balance between business and well-being. Delivering the best-possible workplace environment, the tower offers abundant natural light on each floor, direct access to the pedway system and LRT, ample parking facilities, a tenant-amenity lounge, on-site fitness and conference centres, as well as concierge and security services.

### **Building Features**

Tenant lounge (Now complete!)

Shower facilities (Now complete!)

CWB Place | 10303 Jasper Avenue, Edmonton, AB

CWB Place | 10303 Jasper Avenue, Edmonton, AB