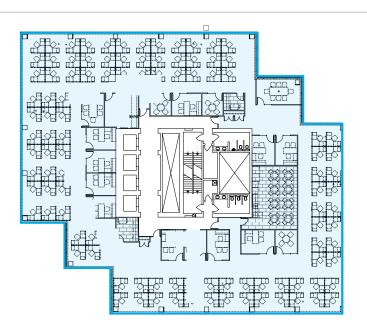

### Suite 500 15,107 SF

### Move-In Ready!

- Multiple offices
- Kitchen and Kitchenette
- Meeting areas
- Open concept office space
- Storage/IT area
- Fully furnished full floor opportunity