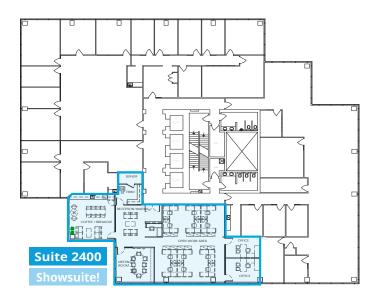

### **Suite 2400**

### 3,159 SF

- 2 offices
- Meeting room
- Reception/waiting area
- Coffee/breakout room
- Print room
- Open work area

Showsuite coming soon!