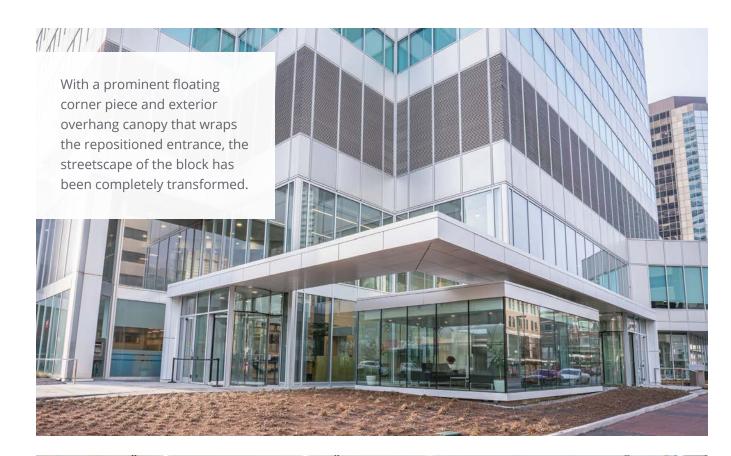

# A Complete Transformation

Significant renovations to modernize Canadian Western Bank Place are **now complete**, making this premium office building in Downtown Edmonton the ideal space for your business.

### **Completed Upgrades**

Lobby modernization and revitalization

Common area upgrades to finishings throughout the building

Conference centre modernization

New tenant amenity lounge

Multiple break-out meeting areas

Feel ownership in your space with the opportunity for signage on the building: both podium and on the top of the building. Elevate your company with the high visibility Jasper Ave. provides.