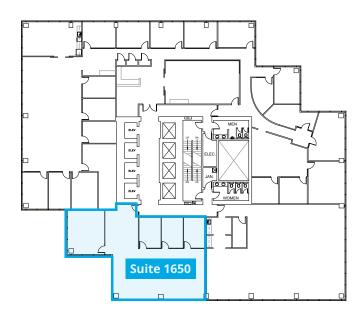

ady for improvements

### **Suite 970:** 1,287 SF

• 2 offices

Kitchen

### Suite 980: 1,994 SF

- 2 offices
- Kitchen
- Meeting room Print Area
- Reception
  - Open Area

### **Suite 905:** 977 SF Available on 60 days notice

• 3 offices

### Suite 990: 3,758 SF

- 3 offices
- Kitchen
- Meeting room Open area Reception
  - Print area

9th floor showsuites coming soon!

### **Suite 1400**

### 15,096 SF

- Open concept office space
- Perimeter offices
- Kitchen
- Kitchenette
- Meeting spaces
- Storage/IT area





**9th Floor** | Up to 8,016 SF of contiguous office space



### **Suite 1500**

### 15,115 SF

- Open concept office space
- Perimeter offices
- Kitchen and kitchenette
- Meeting areas
- Storage/IT area



### **Suite 1650**

### 2,388 SF

- Kitchen
- Storage
- Open work area



### **Suite 1750**

### 5,316 SF

- Multiple perimeter offices
- Workstation areas
- Kitchen
- Boardroom
- Reception

Fully developed showsuite!



### **Suite 1830**

### 2,797 SF

### Available December 1, 2024

- 5 offices
- 2 meeting rooms
- Kitchen

### **Suite 1850**

### 3,941 SF

### Available September 1, 2024

- 8 offices
- Boardroom
- Reception
- Kitchen and kitchenette



### **Suite 2400**

### 3,159 SF

- 2 offices
- Meeting room
- Reception/waiting area
- Coffee/breakout room
- Print room
- Open work area

Showsuite coming soon!



### Suite 2928A

### 4,400 SF

- 5 offices
- Large meeting room
- Small meeting room
- Reception/waiting area
- Kitchen and lunchroom
- Print room
- Open work area

Showsuite coming soon!





general information only. Colliers International mak