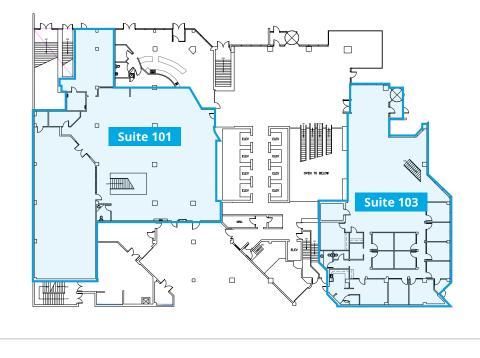

### Suite 101

### 8,574 SF

- Character space with high ceilings
- Direct exterior street access to Jasper Avenue

### Suite 103

### 6,245 SF

### Available 2025

- 10 offices, kitchen and washrooms
- Direct exterior street access to 103 Street