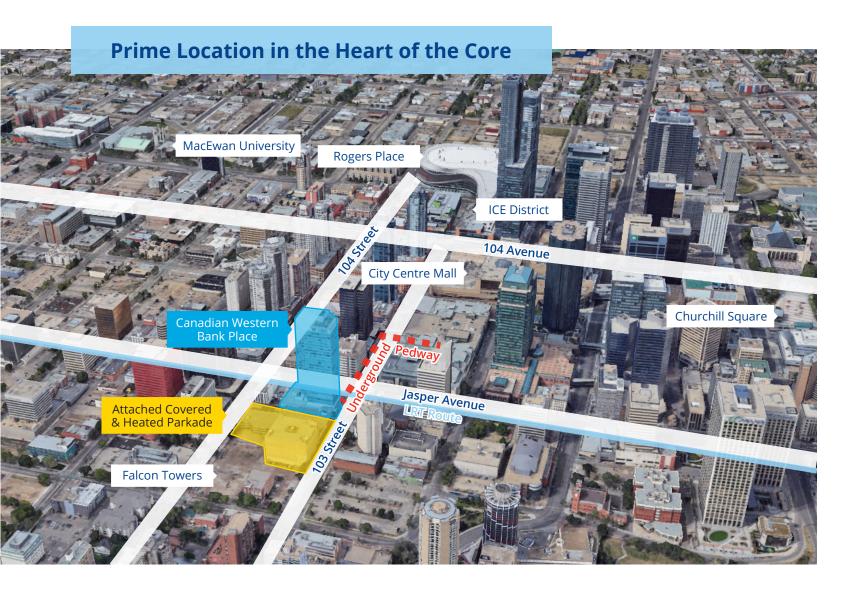

### **Location Highlights**

Pedway connected

Direct access to Bay/ Enterprise Square LRT Station

Ease of access to/

core (south side of

Jasper Avenue)

from the downtown

Ample pedwayconnected covered and heated parking available

Bike storage
(Now complete!)

Signage opportunities

New fitness centre

(Now complete!)

Trendy restaurants on 104th Street

A 5 minute walk

from the ICE District

Premium shops on 104th Street

Unencumbered views of the Edmonton River Valley

**Prominent Jasper** 

Avenue exposure

24/7 on-site security

Concierge services

Large windows delivering excellent natural light