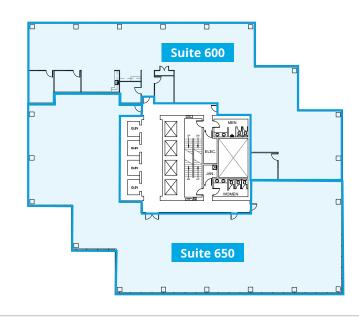

### Suite 600

### 6,605 SF

### Available November 1, 2024

- 4 offices
- Kitchenette
- Storage

### Suite 650

### 8,512 SF

- Base building condition
- Ready for improvements