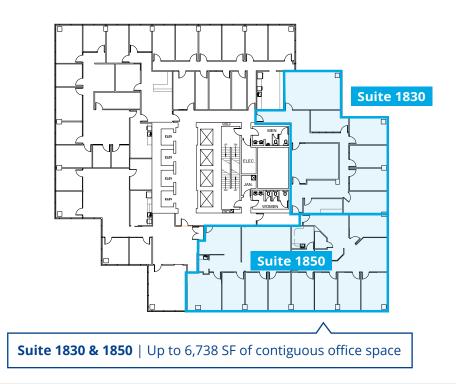

### **Suite 1830**

### 2,797 SF

### Available December 1, 2024

- 5 offices
- 2 meeting rooms
- Kitchen

### **Suite 1850**

### 3,941 SF

### Available September 1, 2024

- 8 offices
- Boardroom
- Reception
- Kitchen and kitchenette