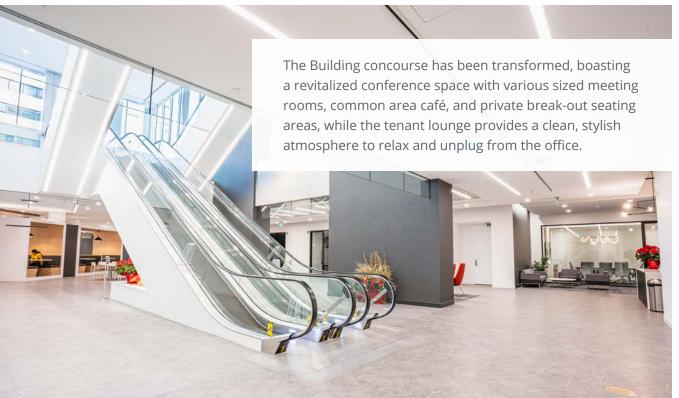

### **Completed Upgrades**

Lobby modernization and revitalization

Common area upgrades to finishings throughout the building

Conference centre modernization

New tenant amenity lounge

Multiple break-out meeting areas

Bike Storage

Shower facilities

More details on the renovation can be found on pages 6 to 11