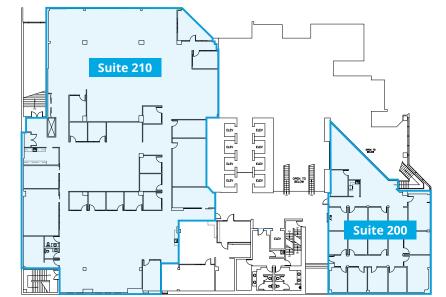

### Suite 200

### 3,961 SF

### Available 2025

- Multiple offices
- Meeting rooms
- Kitchen

### Suite 210

### 14,675 SF

### Available 2025

- Multiple offices
- Meeting spaces
- Kitchen and kitchenette
- Washrooms
- Large open space

# Suite 210 Suite 200