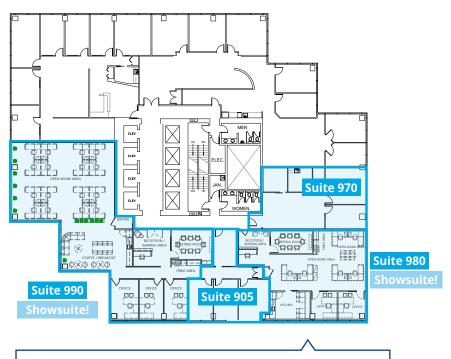

### **Suite 970:** 1,287 SF

• 2 offices

Kitchen

### Suite 980: 1,994 SF

- 2 offices
- Kitchen
- Meeting room Print Area
- Reception
  - Open Area

### **Suite 905:** 977 SF Available on 60 days notice

• 3 offices

### Suite 990: 3,758 SF

- 3 offices
- Kitchen
- Meeting room Open area Reception
  - Print area

9th floor showsuites coming soon!