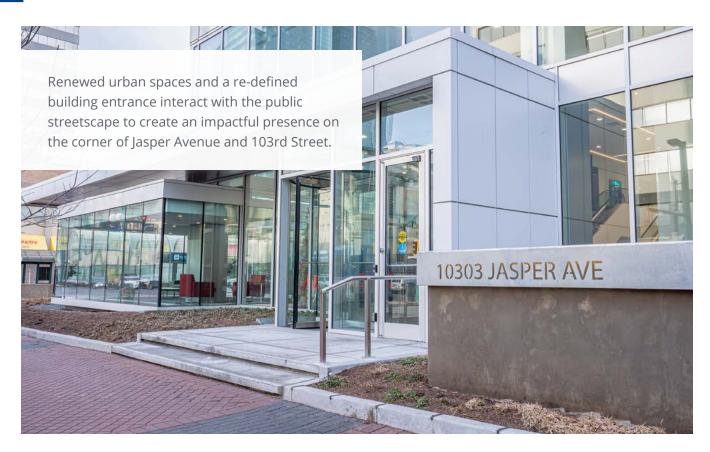

# A Complete Transformation

Significant renovations to modernize Canadian Western Bank Place are **now complete**, making this premium office building in Downtown Edmonton the ideal space for your business.

### **Completed Upgrades**

Lobby modernization and revitalization

Common area upgrades to finishings throughout the building

Conference centre modernization

New tenant amenity lounge

Multiple break-out meeting areas

Bike Storage

Shower facilities

More details on the renovation can be found on pages 6 to 11