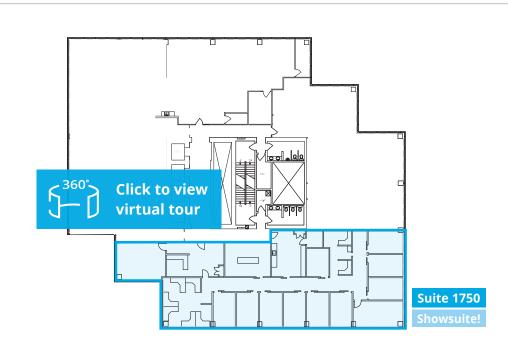

### **Suite 1750**

### 5,316 SF

- Multiple perimeter offices
- Workstation areas
- Kitchen
- Boardroom
- Reception

Fully developed showsuite!