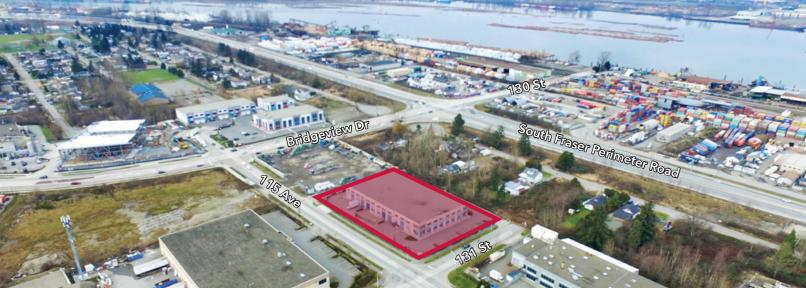

### Location

This modern multi-tenant facility is located in Bridgeview, one of Surrey's premier industrial areas. The park benefits from being located in the most central area within Metro Vancouver, with access to the new South Fraser Perimeter Road, the Pattulo Bridge, King George Boulevard and Scott Road.