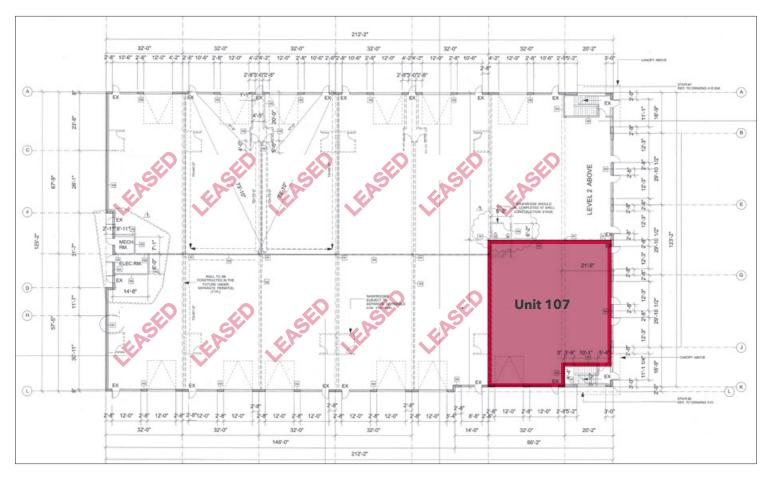

## **Available Space**

| Unit | Warehouse | Office | Total    | Total Monthly + GST* | Availability   |
|------|-----------|--------|----------|----------------------|----------------|
| 107  | 3,015 SF  | 136 SF | 3,151 SF | \$6,945.33           | Contact Broker |