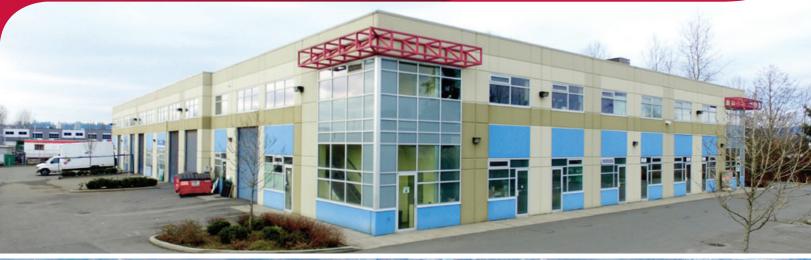

# FOR LEASE | INDUSTRIAL 13085 115 AVENUE SURREY, BC

- ► Premier Multi-Tenant Industrial Facility
- Bridgeview Location

#### Highlights

- ► Concrete tilt-up construction
- ▶ 3 phase electrical service
- ► Ample parking
- ► High exposure unit

#### **Features**

- ► Central location
- ► Ample parking
- ▶ 3 phase electrical service
- ▶ 21' clear ceiling height
- Sprinklered
- ► 2-piece handicap washroom
- ► Forced air heater
- Grade loading
- ► Ceiling fans