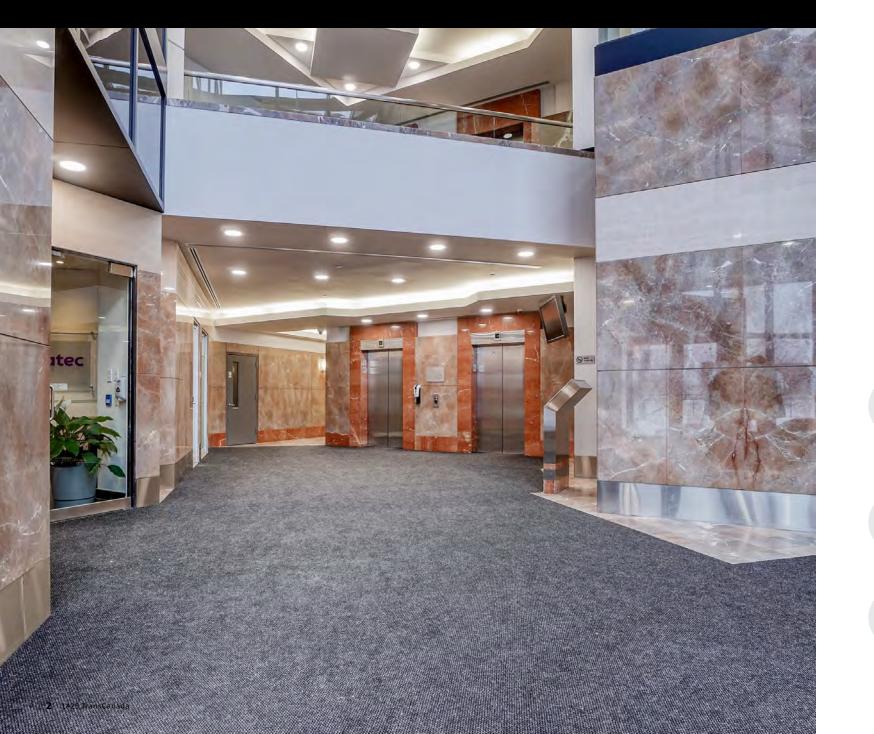

## **BUILDING FEATURES**

| Building Area:               | 75,173 SF                                   |  |  |
|------------------------------|---------------------------------------------|--|--|
| Typical Floor Size:          | 17,000 SF                                   |  |  |
| Number of Floors:            | 5                                           |  |  |
| Building Class:              | A                                           |  |  |
| Year Built:                  | 1989                                        |  |  |
| Security:                    | 24/7 security cameras & card access         |  |  |
| Parking:                     | Exterior: 180 stalls<br>Interior: 16 stalls |  |  |
| Net Rent:                    | Contact Broker                              |  |  |
| Additional Rent (est. 2024): | Total: \$10.99                              |  |  |
| Emergency Generator:         | Yes                                         |  |  |
| Certification:               | WiredScore - Gold Level                     |  |  |