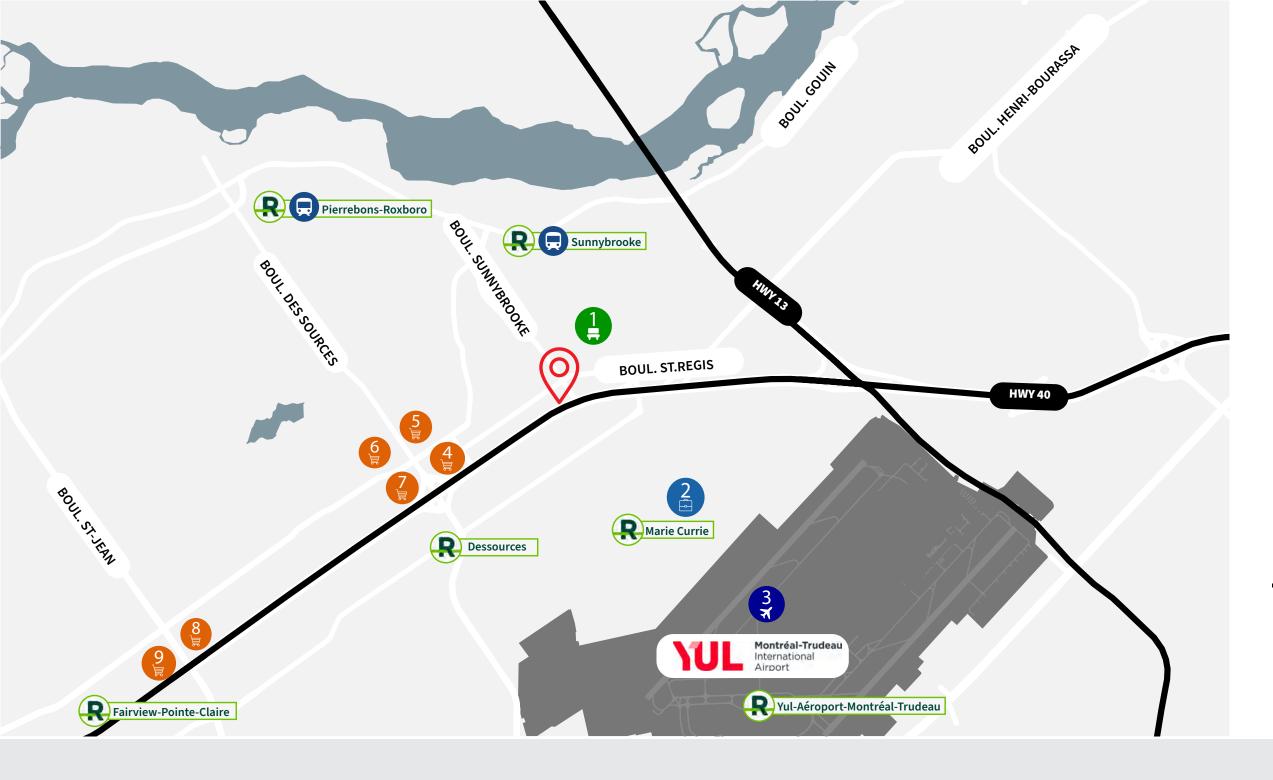

10 min Laval

23 min Downtown Montreal

15 min Montréal-Trudeau Airport

11 min Highway 20

**10 min** Highway 15

5 min Highway 13

5 min Ville Saint-Laurent

# AREA ACCESSIBILITY

Parc Nature du Bois-de-Llesse

2 TechnoParc Montréal

Aéroport Montréal-Trudeau

Galeries des Sources

5 Centennial Plaza

Marché de l'Ouest

Méga Centre des Sources

8 Complexe Pointe-Claire

CF Fairview-Pointe-Claire