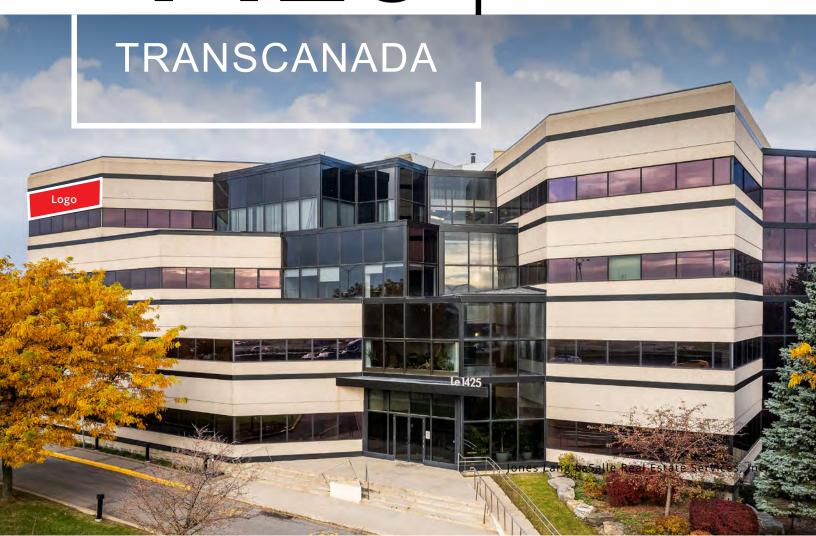

### FOR LEASE

## 701 SF TO 17,103 SF

CLASS A OFFICE BUILDING WITH PRIME HIGHWAY VISIBILITY

# 1425

## **1425 TRANSCANADA**

Prime Location on one of West Island's main arteries with excellent highway visibility and a possibility of signage on building and on pylon.

In close proximity from Montreal-Pierre Elliott Trudeau International Airport and neighbors a variety of amenities including Galeries des Sources and Fairview Mall. Accessible by public transit and the new Sunnybrook REM Station. The building offers numerous on-site services and a fully equipped gym.