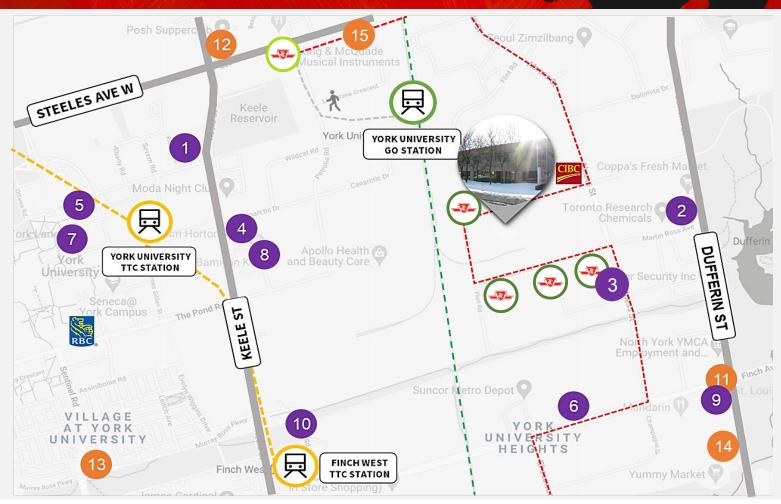

#### **AMENITIES MAP**

| 1 | Starbucks             | 6 | A&W               | 11 | Esso Circle Gas Station  | CIBC |     |
|---|-----------------------|---|-------------------|----|--------------------------|------|-----|
| 2 | George's Café         | 7 | Popeyes Louisiana | 12 | Husky Gas Station        | RBC  | 1   |
| 3 | Blaze Coffee Roasters | 8 | Osmow's Shawarma  | 13 | Petro Canada Gas Station | •••  | TTC |

St. Louis Bar & Grill 14 Canadian Tire Gas+

J's Bar and Restaurant 15 Husky Gas Station

TTC Subway Transit: Line 1
TTC Bus Transit: Route 60
TTC Bus Transit: Route 117

CIBC Bank RBC Royal Bank GO Transit Line