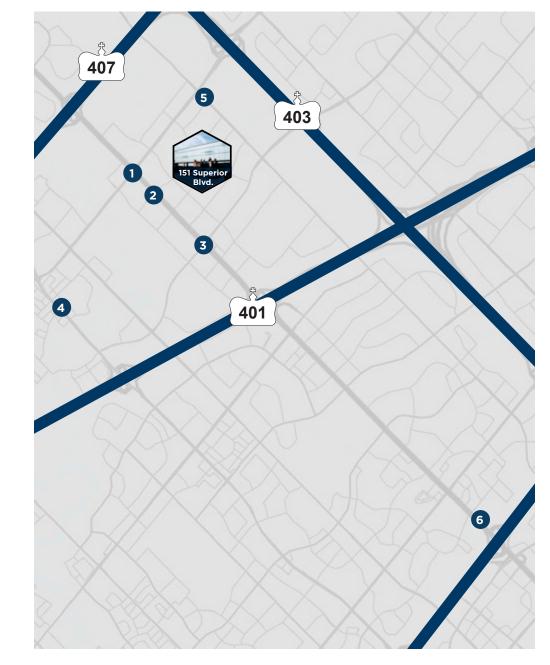

#### LOCAL AMENITIES & ATTRACTIONS

Mr. Sub Pita & Grill St. Louis Bar & Grill Spice Culture Indian Cuisine Tim Hortons Freshii

1

(2

3

Homewood Suites by Hilton Versailles Convention Centre Best Western Corporate Cineplex Courtney Park Greenicon 5 Star Hotel

Turtle Jack's Chako Barbecue Demetres McDonald's Denny's Boston Pizza Mucho Burrito Montana's Shoppers Drug Mart
McDonald's
TD Canada Trust
Pizza Pizza
Hero Certified Burgers
Food Basics

Tim Hortons Taza Xpress Ricks Good Eats Mobil Inniskillin Wines

5

6 Delta Hotels by Mariott Purolator Drop Centre The Rec Room Walmart Cineplex Mississauga Living Arts Center DHL Service Point Executive Travel Suites