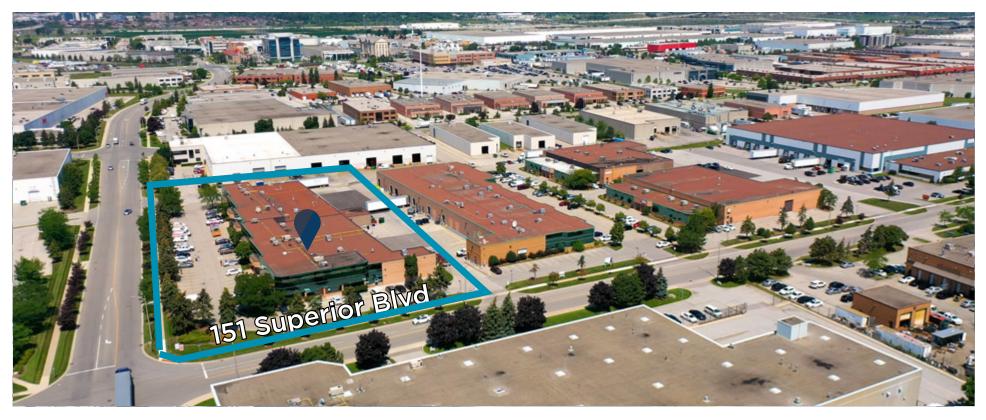

## FOR LEASE 151 Superior Blvd.

, Mississauga, ON

#### SUPERIOR BUSINESS PARK

- Superior Business Park is a group of older and newly developed buildings ranging from single to multi-tenanted facilities. These thirteen buildings are situated on the north side of Superior Blvd. Between Hurontario St. & Kennedy Rd. in the north central district of Mississauga. The Park offers excellent access to Pearson International Airport. Located in central Mississauga a short distance south of Kennedy and Derry Roads, the Park is close to major amenities and has good access to public transportation.
- Total Development Size : 776,709 SF
- Zoning : E2
- Immediate access to Highways 407 and 401 and close proximity to Highways 403 & 410
- High accessibility and easy access to Downtown Toronto