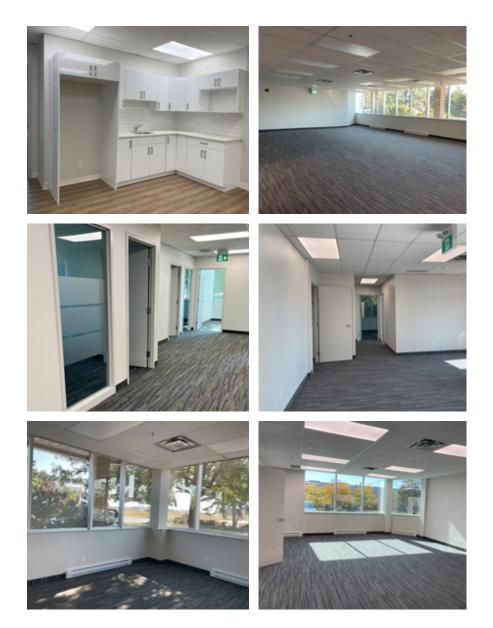

Model Suite with 65% Office. Layout includes multiple offices, training room, open area, reception, newly painted, renovated kitchen, roller shades and LED lights.