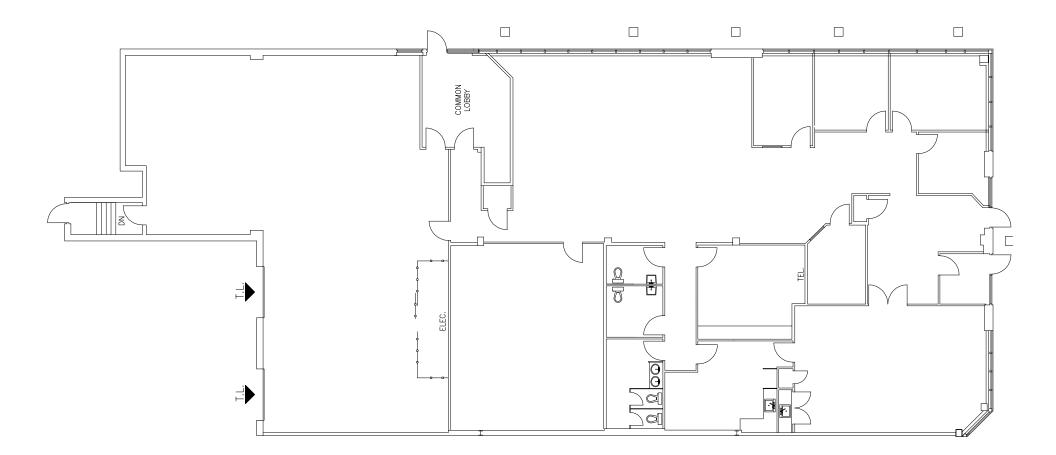

#### PROPERTY FLOOR PLAN

#### UNIT 1-2: OFFICE + WAREHOUSE

7,786 SF Total Space Available | 4,944 SF Office Area | 2,635 SF Warehouse Area