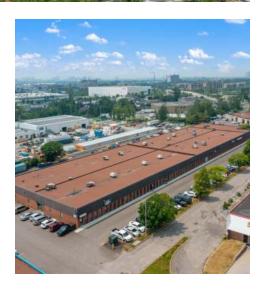

#### PROPERTY OVERVIEW

Industrial building conveniently situated near the intersection of Star Top Road and Cyrville Road. This prime location offers easy access to all amenities, with the Queensway access conveniently located at Innes Road. The building, designed specifically for industrial purposes, boasts modern features and ample space to accommodate your business needs. With a professional and strategic location, this lease opportunity presents a valuable prospect for businesses seeking proximity to major transportation routes and a wide range of amenities.

#### **PROPERTY HIGHLIGHTS**

- 2 x 3,600 sq. ft. warehouses contiguous with each other
- Ceiling height 14' to the underside of the joist
- Easy access to HWY 417 E&W
- FREE surface parking