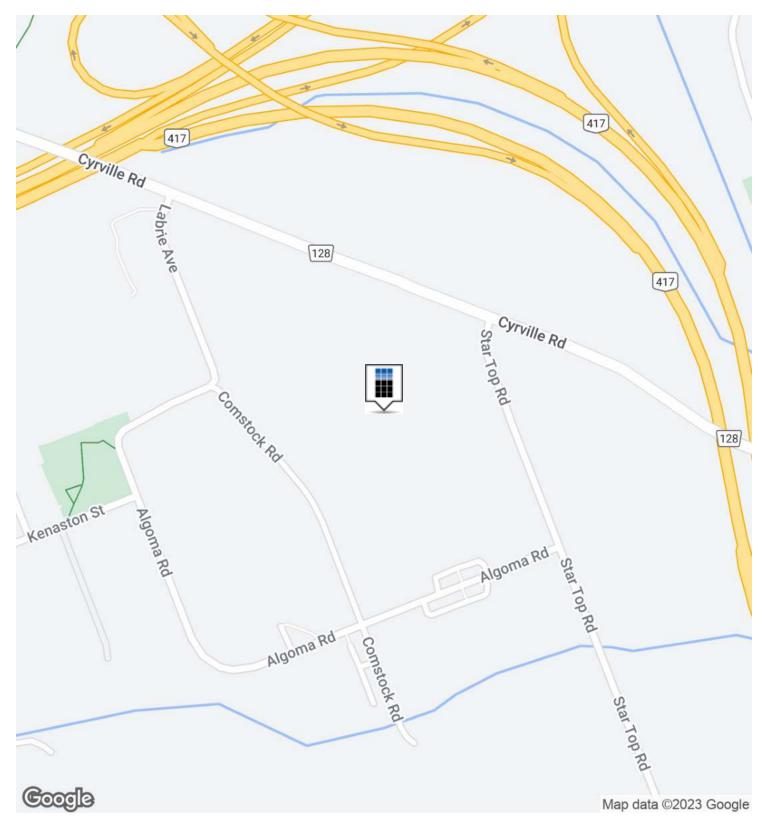

#### PROPERTY OVERVIEW

Industrial building conveniently situated near the intersection of Star Top Road and Cyrville Road. This prime location offers easy access to all amenities, with the Queensway access conveniently located at Innes Road. The building, designed specifically for industrial purposes, boasts modern features and ample space to accommodate your business needs. With a professional and strategic location, this lease opportunity presents a valuable prospect for businesses seeking proximity to major transportation routes and a wide range of amenities.