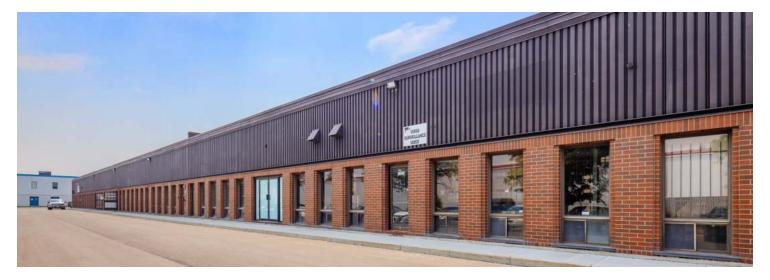

### 1380 STAR TOP ROAD BAYS 11 & 12

1380 STAR TOP ROAD OTTAWA, ON K1B 3L9

#### PROPERTY OVERVIEW

Industrial building conveniently situated near the intersection of Star Top Road and Cyrville Road. This prime location offers easy access to all amenities, with the Queensway access conveniently located at Innes Road. The building, designed specifically for industrial purposes, boasts modern features and ample space to accommodate your business needs. With a professional and strategic location, this lease opportunity presents a valuable prospect for businesses seeking proximity to major transportation routes and a wide range of amenities.

#### **PROPERTY HIGHLIGHTS**

- 2 x 3,600 sq. ft. warehouses contiguous with each other
- Ceiling height 14' to the underside of the joist
- Easy access to HWY 417 E&W
- FREE surface parking