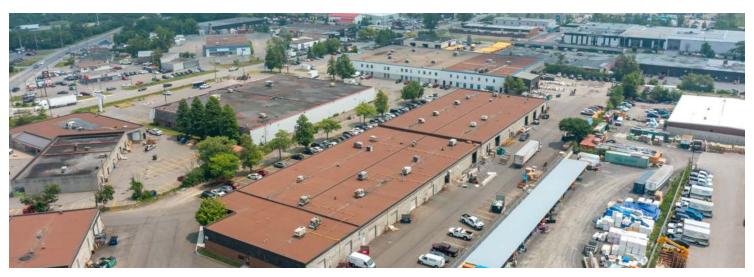

#### PROPERTY OVERVIEW

Industrial building conveniently situated near the intersection of Star Top Road and Cyrville Road. This prime location offers easy access to all amenities, with the Queensway access conveniently located at Innes Road. The building, designed specifically for industrial purposes, boasts modern features and ample space to accommodate your business needs. With a professional and strategic location, this lease opportunity presents a valuable prospect for businesses seeking proximity to major transportation routes and a wide range of amenities.