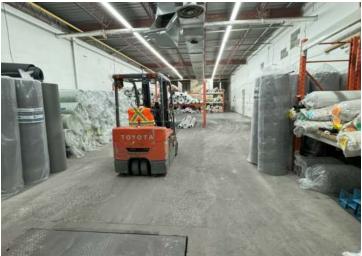

#### PROPERTY OVERVIEW

Industrial building conveniently situated near the intersection of Star Top Road and Cyrville Road. This prime location offers easy access to all amenities, with the Queensway access conveniently located at Innes Road. The building, designed specifically for industrial purposes, boasts modern features and ample space to accommodate your business needs. With a professional and strategic location, this lease opportunity presents a valuable prospect for businesses seeking proximity to major transportation routes and a wide range of amenities.

#### **PROPERTY HIGHLIGHTS**

- 2 x 3,600 sq. ft. warehouses contiguous with each other
- Ceiling height 14' to the underside of the joist
- Easy access to HWY 417 E&W
- FREE surface parking