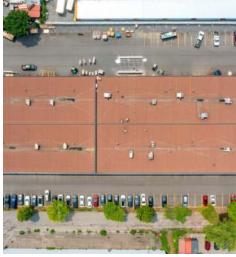

#### PROPERTY OVERVIEW

Industrial building conveniently situated near the intersection of Star Top Road and Cyrville Road. This prime location offers easy access to all amenities, with the Queensway access conveniently located at Innes Road. The building, designed specifically for industrial purposes, boasts modern features and ample space to accommodate your business needs. With a professional and strategic location, this lease opportunity presents a valuable prospect for businesses seeking proximity to major transportation routes and a wide range of amenities.

#### **PROPERTY HIGHLIGHTS**

- 2 x 3,600 sq. ft. warehouses contiguous with each other
- Ceiling height 14' to the underside of the joist
- Easy access to HWY 417 E&W
- FREE surface parking