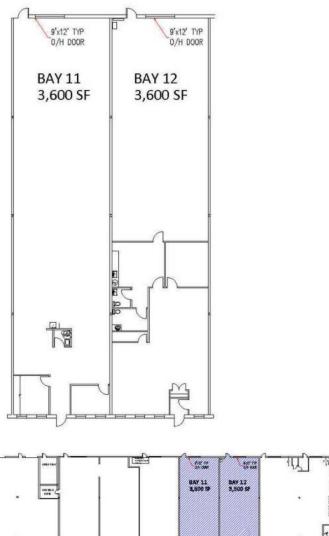

#### **PROPERTY HIGHLIGHTS**

- 2 x 3,600 sq. ft. warehouses contiguous with each other
- Ceiling height 14' to the underside of the joist
- Easy access to HWY 417 E&W
- FREE surface parking

## 1380 STAR TOP ROAD BAYS 11 & 12

1380 STAR TOP ROAD OTTAWA, ON K1B 3L9

1380-98 STARTOP RD - FLOOR PLAN