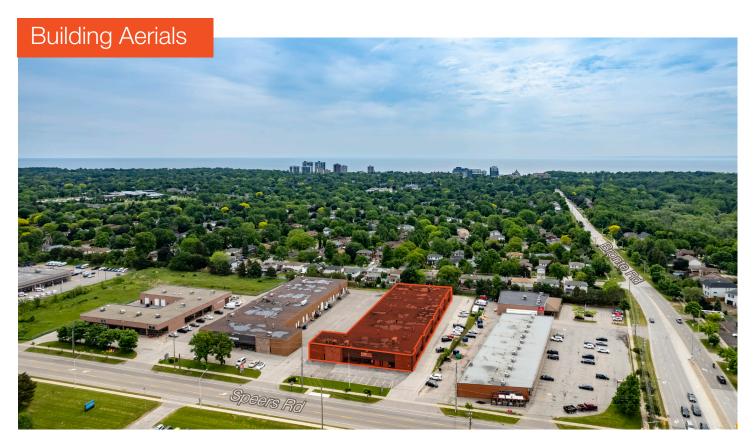

# 2538 Speers Road - Unit 6-8

# 2538 Speers Road - Unit 6-8

Available Space

Units 6-8: 7,650 SF

Availability

January 1, 2024