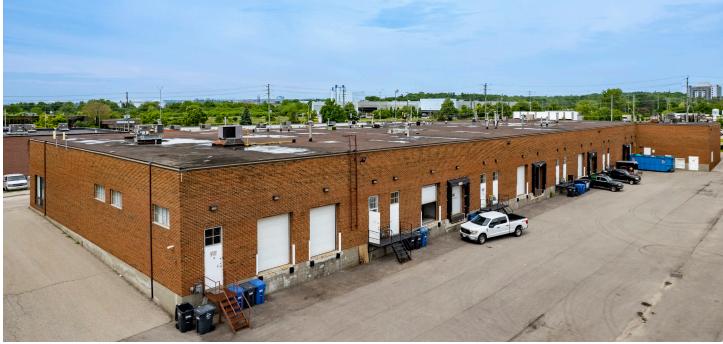

# 2538 Speers Road - Unit 6-8

# 2538 Speers Road - Unit 6-8

Available Space

Units 6-8: 7,650 SF

Availability

January 1, 2024