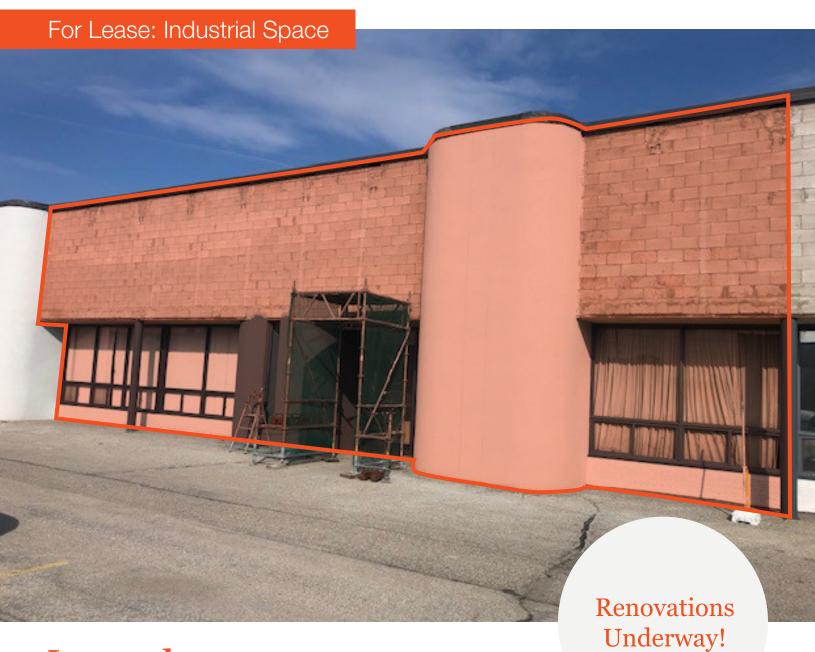

# 2538 Speers Road - Unit 6-8

Available Space

Units 6-8: 7,650 SF

Availability

January 1, 2024

### **Property Highlights**

- Zoned E1
- Extensive Exterior Renovation underway
- Approximately 400 SF Office
- Approximately 2,415 SF Warehouse
- 18' Clear hieght
- 3 Truck level doors