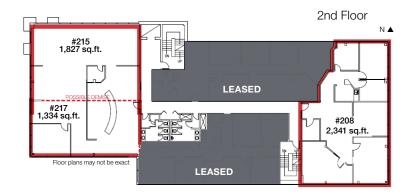

#### **CURRENT VACANCIES**

| SECOND FLOOR UNITS: |                          |  |
|---------------------|--------------------------|--|
| 208                 | 2,341 sq.ft.±            |  |
| 215                 | 1,827 sq.ft.±            |  |
| 217                 | 1,334 sq.ft.±            |  |
| 215/217             | 3,161 sq.ft.± contiguous |  |

Floor plans may not be exact

5260-A CS24