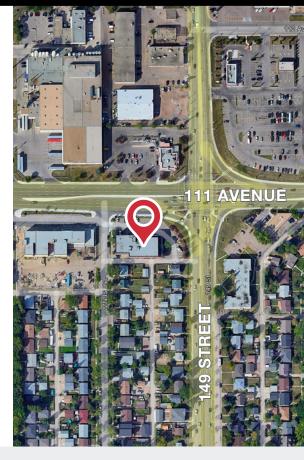

## **PROPERTY HIGHLIGHTS**

- A three storey office building, featuring underground and surface parking, on a highly visible site
- Elevator access to the second and third floors
- High Park Corner is located in Northwest Edmonton, five minutes from downtown, at a busy intersection of 149 Street and 111 Avenue
- Building signage potential
- Professionally managed building
- Telus fibre available
- Turnkey options