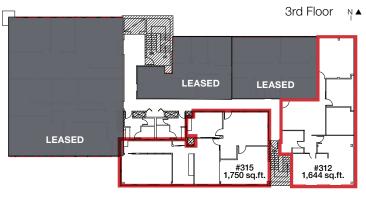

#### THIRD FLOOR UNITS:

312 1,644 sq.ft.± 315 1,750 sq.ft.±

Floor plans may not be exact

5260-A CS24