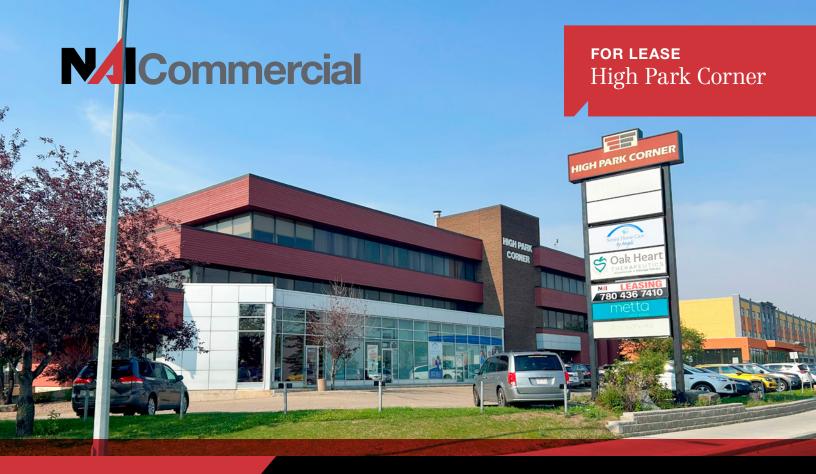

# **OFFICE UNITS**

14925 - 111 AVENUE, EDMONTON, ALBERTA

## **PROPERTY HIGHLIGHTS**

- A three storey office building, featuring underground and surface parking, on a highly visible site
- Elevator access to the second and third floors
- High Park Corner is located in Northwest Edmonton, five minutes from downtown, at a busy intersection of 149 Street and 111 Avenue
- Building signage potential
- Professionally managed building
- Telus fibre available
- Turnkey options