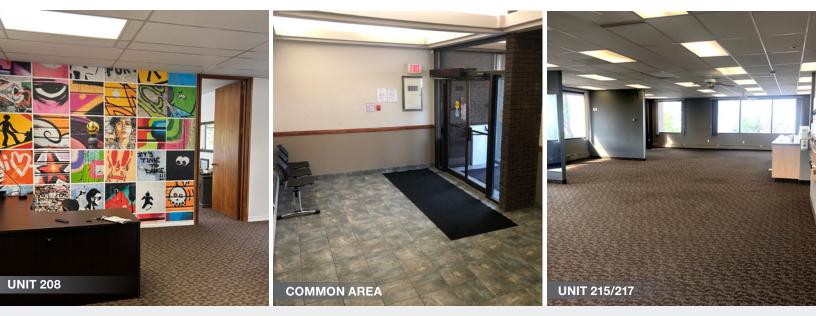

#### **CURRENT VACANCIES**

| SECOND FLOOR UNITS: |                          |  |
|---------------------|--------------------------|--|
| 208                 | 2,341 sq.ft.±            |  |
| 215                 | 1,827 sq.ft.±            |  |
| 217                 | 1,334 sq.ft.±            |  |
| 215/217             | 3,161 sq.ft.± contiguous |  |