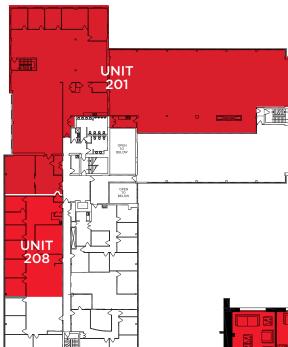

#### UNITS

**201** - 14,240 SF Developed Space **208** - 2,887 SF Developed Space **376** - 3,348 SF Developed Space