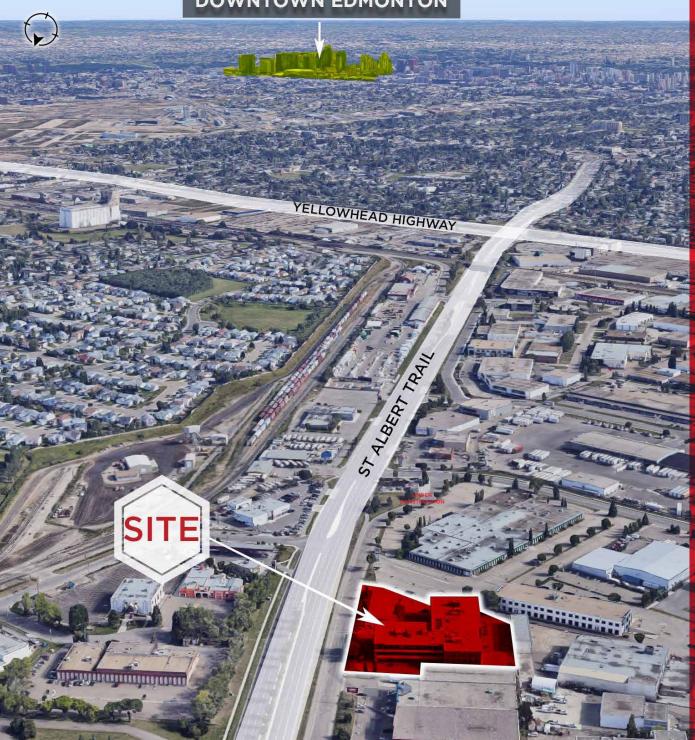

HIGH PROFILE LOCATION

**READY TO OCCUPY SUITES** 

#### DOWNTOWN EDMONTON

### PROPERTY DETAILS

MUNICIPAL ADDRESS 13220 St. Albert Trail

> **BUILDING** 77,296 SF

> > **BUILT** 1980

**PARKING** 2:1,000

**DESCRIPTION** No charge surface stalls

**SIZE** 2,887 SF TO 14,240 SF

MAIN FLOOR RETAIL Ideal for Professionals, Medical and Showroom