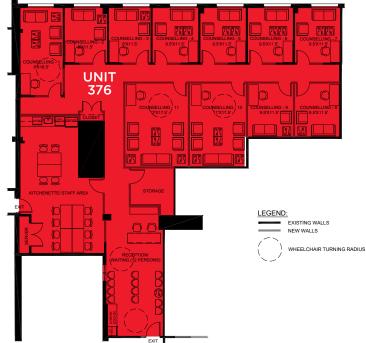

#### UNITS

**201** - 14,240 SF Developed Space **208** - 2,887 SF Developed Space **376** - 3,348 SF Developed Space