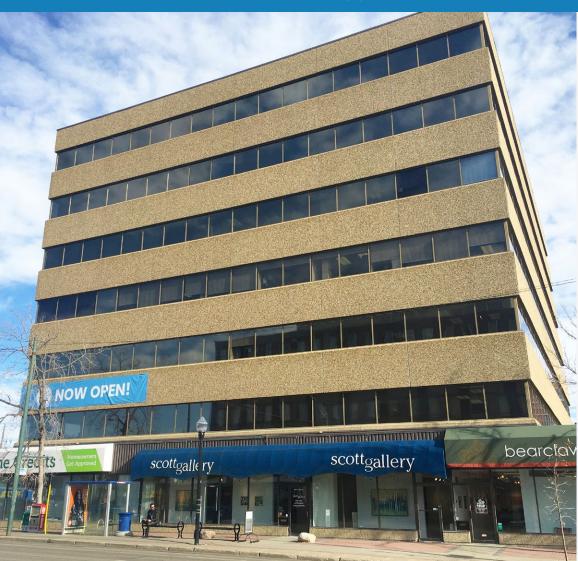

# Westcor Building

**NEW VACANCIES!** Full & half floor opportunities ideally located along 124<sup>th</sup> Street

12323 Stony Plain Road Edmonton, AB

Ideal for Government & Social Support Services

Direct access to amenities along 124th

#### Westcor Building 12323 Stony Plain Road | Edmonton, AB