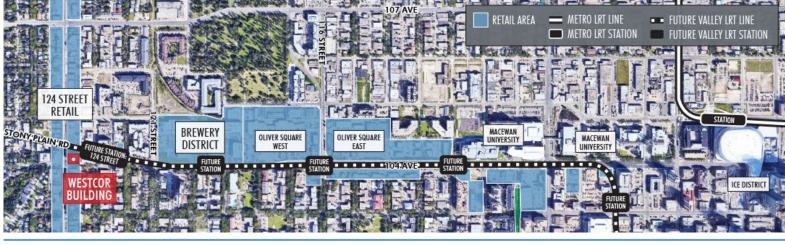

Excellent access to public transportation (adjacent to future LRT station)

Ample parking (underground and surface)

Professionally owned & managed by Melcor REIT

On-site security

BOMA BEST Level 2 Certified green & responsible building **Westcor Building** 12323 Stony Plain Road | Edmonton, AB

TO BREWERY DISTRICT

8 minutes

10 minutes