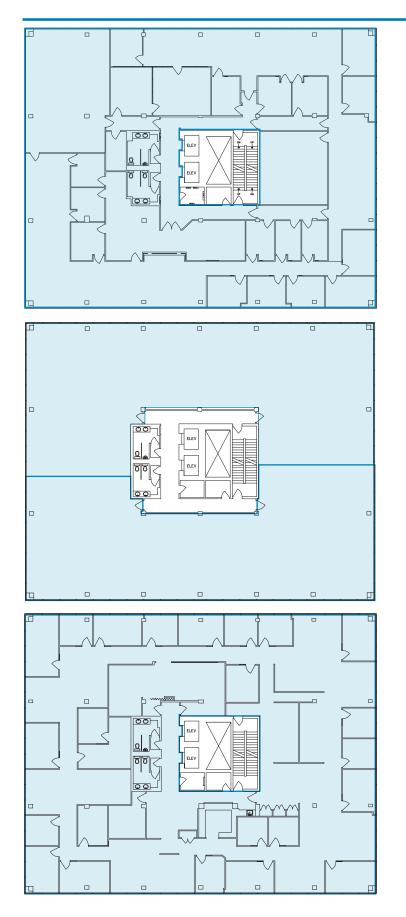

# FLOOR PLANS

### 5<sup>TH</sup> FLOOR

Suite 500 9,850 SF New LED lights, paint, ceiling tiles, ceiling grid. Open space ready for tenant improvements.

# 6<sup>TH</sup> FLOOR

Suite 600 4,270 SF Developed office space. Detailed Floor plan coming soon.

### Suite 605

5,523 SF Developed office space. Detailed Floor plan coming soon.

# 7<sup>TH</sup> FLOOR

Suite 700 9,853 SF (full floor) Developed office space.