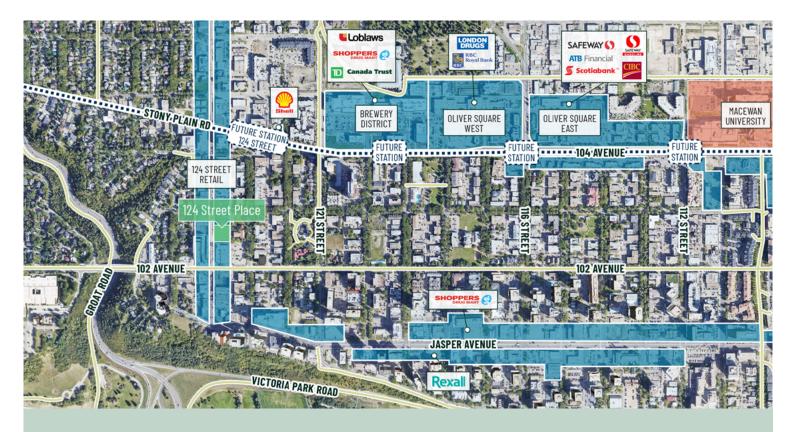

## 124<sup>th</sup> Street Retailers

#### **Cafés & Bakeries**

- + Bloom Cookie Co.
- + Remedy Café
- + Duchess Bakeshop
- + Destination Donuts
- + Credo Coffee

Shopping & Services

- + The Pampered Puppy
- + Scarpe Diem Shoes
- + Loblaws City Market
- + The Fixx
- + Lightform

#### Health & Wellness

- + InStep Physio
- + Black Tusk Crossfit
- + Lion's Breath Yoga
- + YEG Cycle
- + Guardian Dental

#### Arts & Culture

- + Bearclaw Gallery
- + Scott Gallery
- + West End Gallery
- + Lotus Gallery
- + The Front Gallery