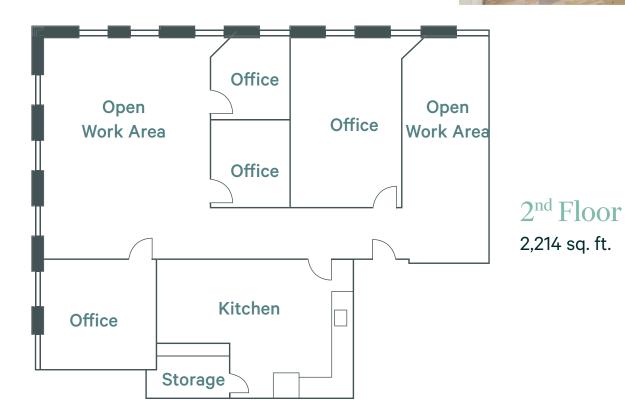

## **Property Details**

| Property<br>Address | 10235 - 124 <sup>th</sup> Street                 |                                |
|---------------------|--------------------------------------------------|--------------------------------|
| Available Area      | 3 <sup>rd</sup> Floor:<br>2 <sup>nd</sup> Floor: | 9,972 sq. ft.<br>2,214 sq. ft. |
| Net Rent            | \$10.00 / sq. ft.                                |                                |
| Additional Rent     | \$15.60 / sq. ft. (2024)                         |                                |
| Parking Ratio       | 1:579 sq. ft.                                    |                                |
| Parking Rates       | Surface:<br>Underground:                         | \$150 / month<br>\$200 / month |