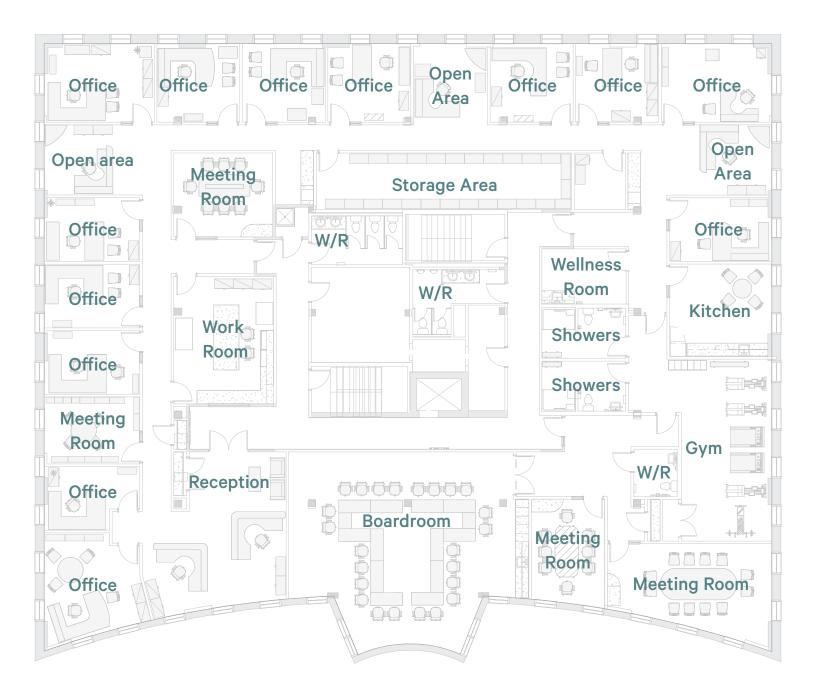

**Property Details**

| Property<br>Address | 10235 - 124 <sup>th</sup> Street                 |                                |
|---------------------|--------------------------------------------------|--------------------------------|
| Available Area      | 3 <sup>rd</sup> Floor:<br>2 <sup>nd</sup> Floor: | 9,972 sq. ft.<br>2,214 sq. ft. |
| Net Rent            | \$10.00 / sq. ft.                                |                                |
| Additional Rent     | \$15.60 / sq. ft. (2024)                         |                                |
| Parking Ratio       | 1:579 sq. ft.                                    |                                |
| Parking Rates       | Surface:<br>Underground:                         | \$150 / month<br>\$200 / month |







## For Lease



3<sup>rd</sup> Floor 9,972 sq. ft.



#### 124 Street Place

10235 - 124 Street | Edmonton, Alberta

## For Lease



## 124<sup>th</sup> Street Retailers

#### **Cafés & Bakeries**

- + Bloom Cookie Co.
- + Remedy Café
- + Duchess Bakeshop
- + Destination Donuts
- + Credo Coffee

Shopping & Services

- + The Pampered Puppy
- + Scarpe Diem Shoes
- + Loblaws City Market
- + The Fixx
- + Lightform

#### Health & Wellness

- + InStep Physio
- + Black Tusk Crossfit
- + Lion's Breath Yoga
- + YEG Cycle
- + Guardian Dental

#### Arts & Culture

- + Bearclaw Gallery
- + Scott Gallery
- + West End Gallery
- + Lotus Gallery
- + The Front Gallery

### **Contact Us**

#### **Ryan O'Shaughnessy**

Senior Associate +1780 229 4686 ryan.oshaughnessy@cbre.com

#### Mark Anderson

Vice President +1 780 22