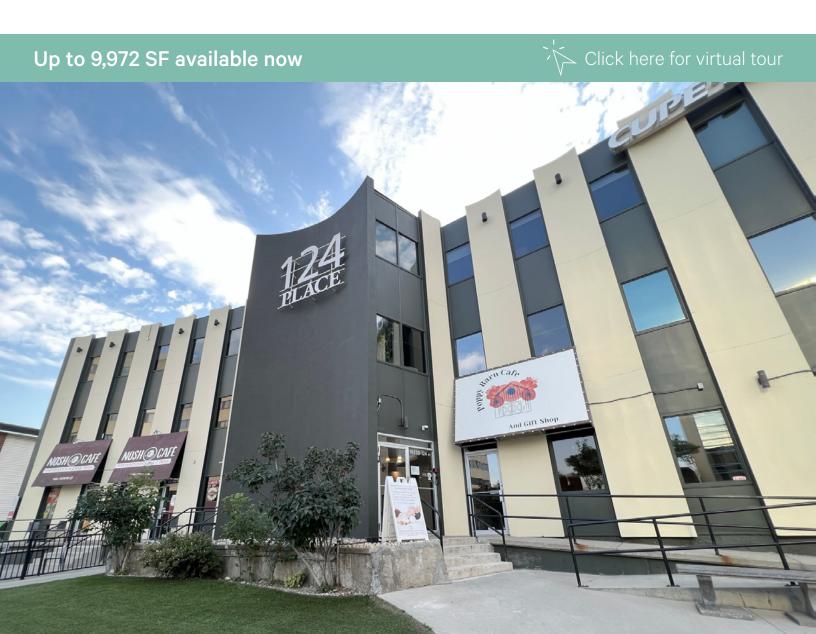

# 124 Street Place

## Excellent Location with Turnkey Solutions

10235 - 124 Street Edmonton, Alberta

## **Property Details**

| Property<br>Address | 10235 - 124 <sup>th</sup> Street                 |                                |
|---------------------|--------------------------------------------------|--------------------------------|
| Available Area      | 3 <sup>rd</sup> Floor:<br>2 <sup>nd</sup> Floor: | 9,972 sq. ft.<br>2,214 sq. ft. |
| Net Rent            | \$10.00 / sq. ft.                                |                                |
| Additional Rent     | \$15.60 / sq. ft. (2024)                         |                                |
| Parking Ratio       | 1:579 sq. ft.                                    |                                |
| Parking Rates       | Surface:<br>Underground:                         | \$150 / month<br>\$200 / month |