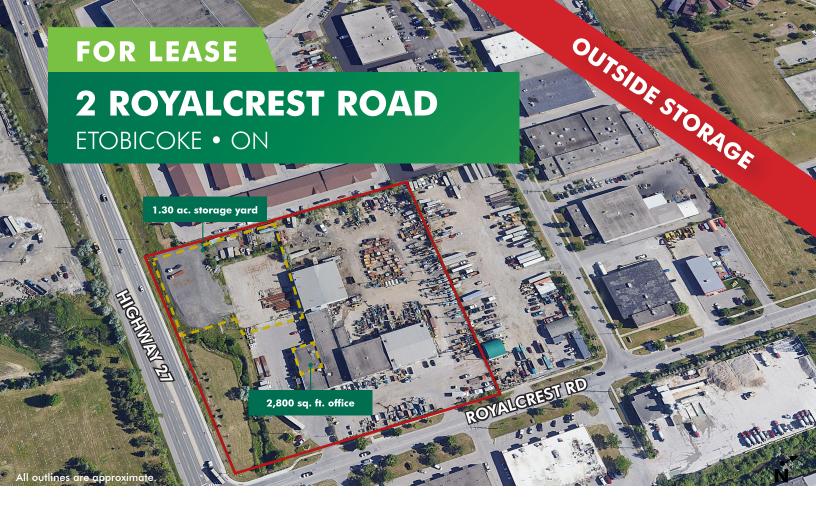

## **PROPERTY FEATURES**

- + North Etobicoke location
- + In close proximity to Hwy 407 & 427
- + 1.30 acre storage gated and secured yard
- + Ideal for transport trailers and fleet storage
- + Well-appointed and renovated office space

| AVAILABLE SPACE |                          |
|-----------------|--------------------------|
| Location        | Steeles Ave W & Hwy 27   |
| Outside Storage | 1.30 ac.                 |
| Office Area     | +/- 2,800 sq. ft.        |
| Asking Rate     | \$14,000 per month gross |
| Zoning          | E 1.0 (x82)              |