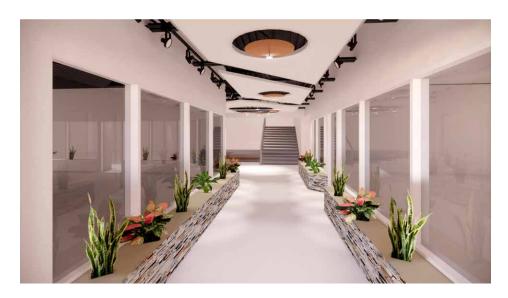

rties in question. Nov. 4, 2021

# PROPERTY HIGHLIGHTS

- Lobby modernization program underway
- Professionally owned and managed
- Ample visitor parking
- Access to countless amenities
- Located along Whitemud Drive

### **FEATURES**

Lease Rate: Market
 Operating Cost (SF): \$13.80 Per SF
 Tenant Allowance: Negotiable

Parking Ratio: 3 stalls per 1,000 SF surface
 1 stalls per 1,000 SF underground

Parking Cost: Surface, no charge

\$100.00 per month, underground

Possession: ImmediateStorage: Available

#### **FLOOR PLANS**

GRMC Building MAIN FLOOR Suite 102 - 1,313 SF Suite 103 - 2,011 SF

2ND FLOOR Suite 205 - 1,625 SF



**Building 4** Suite 104 - 1,440 SF Suite 106 - 1,739 SF



Click to view virtual tours
Unit 106

Pavilion

Suite 4220A - 1,095 SF





# L7 BUILDING LOBBY DESIGN





**L7 Building** Suite 108 - 1,869 SF





## Amenities in the AREA

Strathcona Industrial Park is perfectly positioned with access to major arterial roads, access to the downtown core within 15 minutes and the Edmonon International Airport within 20 minutes. There is an abundance of restaurants, shops and services within minutes of Greystone Business Park.