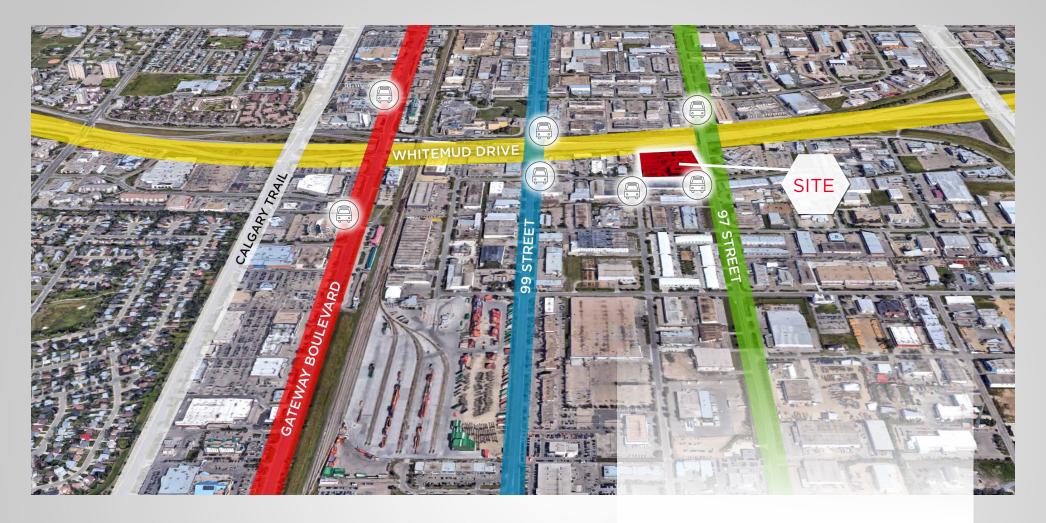

## Amenities in the AREA

Strathcona Industrial Park is perfectly positioned with access to major arterial roads, access to the downtown core within 15 minutes and the Edmonon International Airport within 20 minutes. There is an abundance of restaurants, shops and services within minutes of Greystone Business Park.