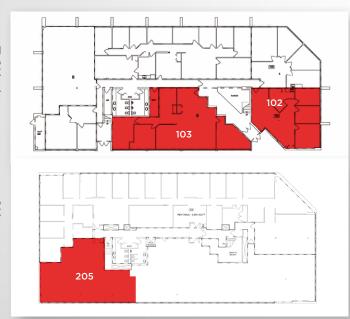

#### **FLOOR PLANS**

GRMC Building MAIN FLOOR Suite 102 - 1,313 SF Suite 103 - 2,011 SF

2ND FLOOR Suite 205 - 1,625 SF

**Building 4** Suite 104 - 1,440 SF Suite 106 - 1,739 SF

Click to view virtual tours
Unit 106