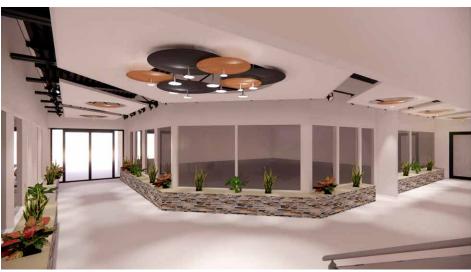

ies in question. Nov. 4, 2021

# PROPERTY HIGHLIGHTS

- Lobby modernization program underway
- Professionally owned and managed
- Ample visitor parking
- Access to countless amenities
- Located along Whitemud Drive

### **FEATURES**

Lease Rate: Market
 Operating Cost (SF): \$13.80 Per SF
 Tenant Allowance: Negotiable

Parking Ratio: 3 stalls per 1,000 SF surface
 1 stalls per 1,000 SF underground

Parking Cost: Surface, no charge

\$100.00 per month, underground

Possession: ImmediateStorage: Available

#### **FLOOR PLANS**

GRMC Building MAIN FLOOR Suite 102 - 1,313 SF Suite 103 - 2,011 SF

2ND FLOOR Suite 205 - 1,625 SF



**Building 4** Suite 104 - 1,440 SF Suite 106 - 1,739 SF



Click to view virtual tours
Unit 106

Pavilion

Suite 4220A - 1,095 SF





# L7 BUILDING LOBBY DESIGN





**L7 Building** Suite 108 - 1,869 SF





## Amenities in the AREA

Strathcona Industrial Park is perfectly positioned with access to major arterial roads, access to the downtown core within 15 minutes and the Edmonon International Airport within 20 minutes. There is an abundance of restaurants, shops and services within minutes of Greystone Business Park.