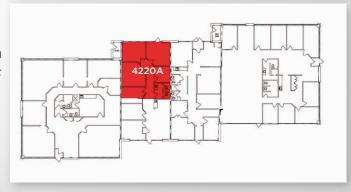

tion of the property for properties in question. Nov. 4, 2021

# PROPERTY HIGHLIGHTS

- Lobby modernization program underway
- Professionally owned and managed
- Ample visitor parking
- Access to countless amenities
- Located along Whitemud Drive

### **FEATURES**

Lease Rate: Market
 Operating Cost (SF): \$13.80 Per SF
 Tenant Allowance: Negotiable

Parking Ratio: 3 stalls per 1,000 SF surface
 1 stalls per 1,000 SF underground

Parking Cost: Surface, no charge

\$100.00 per month, underground

Possession: ImmediateStorage: Available

#### **FLOOR PLANS**

GRMC Building MAIN FLOOR Suite 102 - 1,313 SF Suite 103 - 2,011 SF

2ND FLOOR Suite 205 - 1,625 SF



**Building 4** Suite 104 - 1,440 SF Suite 106 - 1,739 SF



Click to view virtual tours
Unit 106

Pavilion

Suite 4220A - 1,095 SF





# L7 BUILDING LOBBY DESIGN





**L7 Building** Suite 108 - 1,869 SF





## Amenities in the AREA

Strathcona Industrial Park is perfectly positioned with access to major arterial roads, access to the downtown core within 15 minutes and the Edmonon International Airport within 20 minutes. There is an abundance of restaurants, shops and services within minutes of Greystone Business Park.