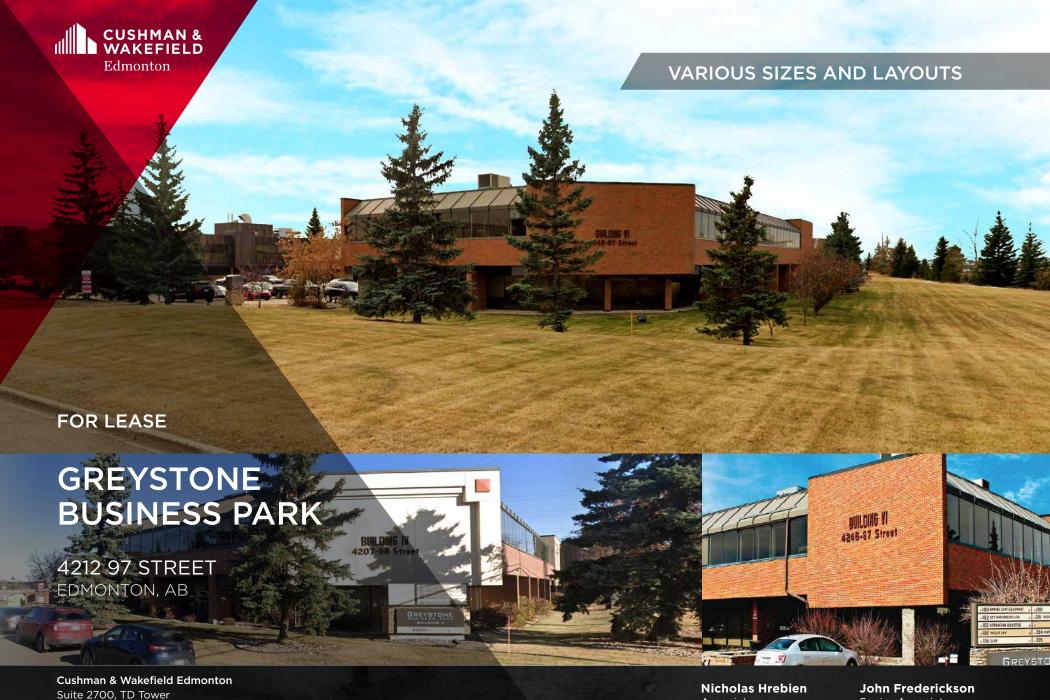

# PROPERTY HIGHLIGHTS

- Lobby modernization program underway
- Professionally owned and managed
- Ample visitor parking
- Access to countless amenities
- Located along Whitemud Drive

## Amenities in the AREA

Strathcona Industrial Park is perfectly positioned with access to major arterial roads, access to the downtown core within 15 minutes and the Edmonon International Airport within 20 minutes. There is an abundance of restaurants, shops and services within minutes of Greystone Business Park.