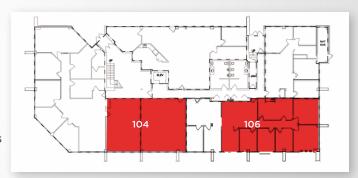

#### **FLOOR PLANS**

GRMC Building MAIN FLOOR Suite 102 - 1,313 SF Suite 103 - 2,011 SF

2ND FLOOR Suite 205 - 1,625 SF

**Building 4** Suite 104 - 1,440 SF Suite 106 - 1,739 SF

Click to view virtual tours
Unit 106