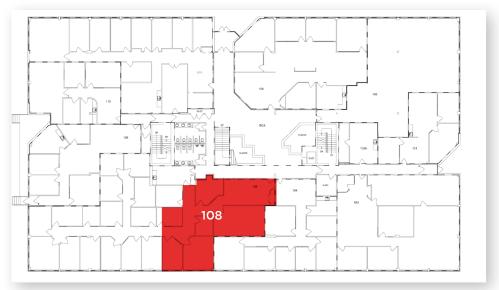

Y HIGHLIGHTS

- Lobby modernization program underway
- Professionally owned and managed
- Ample visitor parking
- Access to countless amenities
- Located along Whitemud Drive

### **FEATURES**

Lease Rate: Market
 Operating Cost (SF): \$13.80 Per SF
 Tenant Allowance: Negotiable

Parking Ratio: 3 stalls per 1,000 SF surface
 1 stalls per 1,000 SF underground

Parking Cost: Surface, no charge

\$100.00 per month, underground

Possession: ImmediateStorage: Available

#### **FLOOR PLANS**

GRMC Building MAIN FLOOR Suite 102 - 1,313 SF Suite 103 - 2,011 SF

2ND FLOOR Suite 205 - 1,625 SF



**Building 4** Suite 104 - 1,440 SF Suite 106 - 1,739 SF



Click to view virtual tours
Unit 106

Pavilion

Suite 4220A - 1,095 SF





# L7 BUILDING LOBBY DESIGN





**L7 Building** Suite 108 - 1,869 SF





## Amenities in the AREA

Strathcona Industrial Park is perfectly positioned with access to major arterial roads, access to the downtown core within 15 minutes and the Edmonon International Airport within 20 minutes. There is an abundance of restaurants, shops and services within minutes of Greystone Business Park.