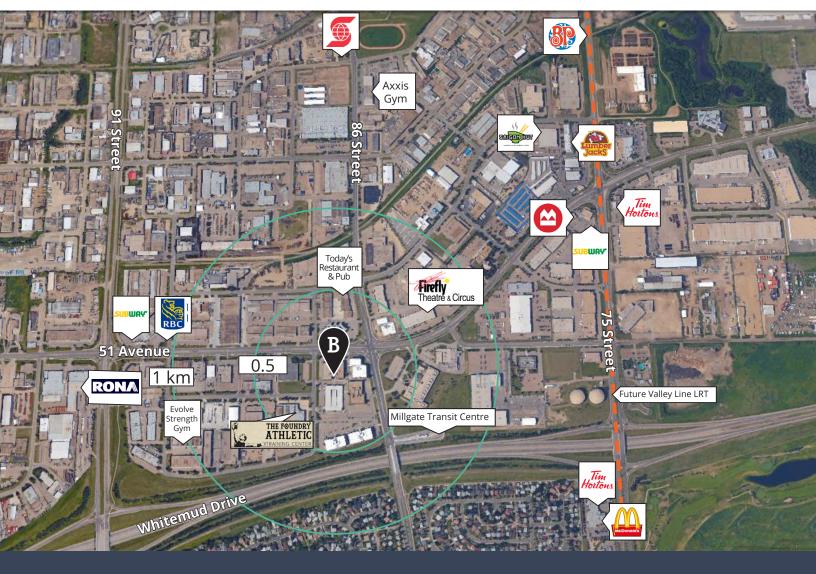

# A variety of office space opportunities available

Commerce South Office Park has excellent profile, location, exposure, signage, and branding opportunity for future tenants.

Located within close proximity to Whitemud Drive at Roper Road and 86th Street.

(energy performance & understanding decreasing energy use)

Top of class ownership by Sun Life Investment Management and management by BentallGreenOak

Nearby ETS Millgate Transit Centre

Parking: