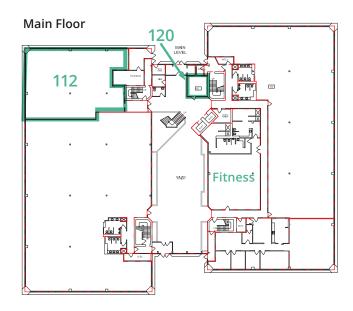

#### Main Floor Second Floor

112: 3,645 sf \*\*200: 12,909 sf \*120: 223 sf \*\*220: 3,429 sf

\*Retail space 208: 895 sf

Available Area: 210: 2,572 sf