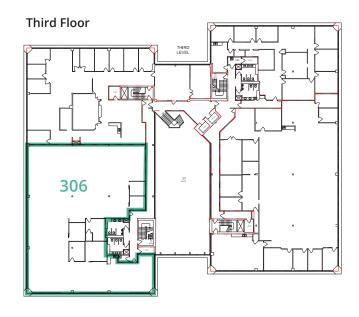

#### Third Floor

306: 9,149 sf

\*\*Contiguous for approximately 17,090 sf

Base Rent: Suite specific pricing

Additional Rent: \$16.46 (2022)

Includes utilities and in-suite janitorial

3/1,000 sf reserved stalls at \$25.00/mo (combination of surface and