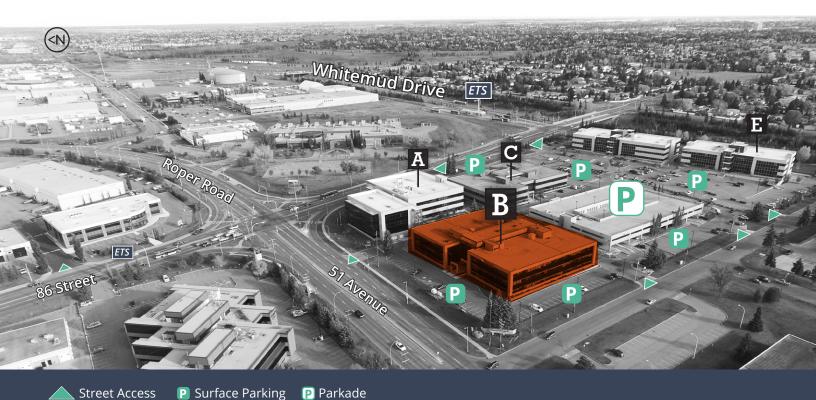

(energy performance & understanding decreasing energy use)

Top of class ownership by Sun Life Investment Management and management by BentallGreenOak

Nearby ETS Millgate Transit Centre

Parking:

#### Main Floor Second Floor

112: 3,645 sf \*\*200: 12,909 sf \*120: 223 sf \*\*220: 3,429 sf

\*Retail space 208: 895 sf

Available Area: 210: 2,572 sf

#### Third Floor

306: 9,149 sf

\*\*Contiguous for approximately 17,090 sf

Base Rent: Suite specific pricing

Additional Rent: \$16.46 (2022)

Includes utilities and in-suite janitorial

3/1,000 sf reserved stalls at \$25.00/mo (combination of surface and