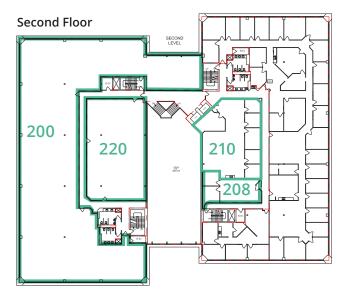

#### Main Floor Second Floor

112: 3,645 sf \*\*200: 12,909 sf \*120: 223 sf \*\*220: 3,429 sf

\*Retail space 208: 895 sf

Available Area: 210: 2,572 sf