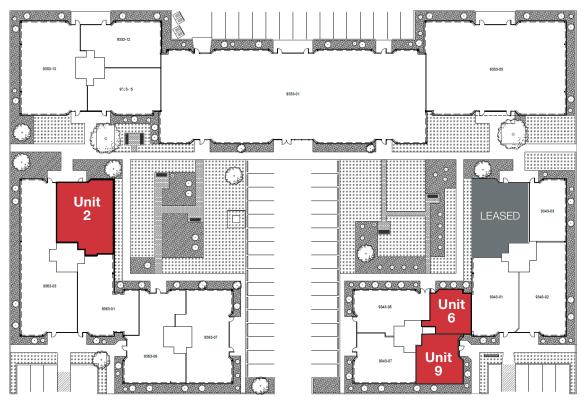

### Additional Information:

AREA AVAILABLE

Building 1 (9363 - 50 Street)

Unit 2 1,706 sq.ft.±

Building 2 (9353 - 50 Street)

**FULLY LEASED** 

Building 3 (9343 - 50 Street)

Unit 6 761 sq.ft.±

Unit 9 1,020 sq.ft.±

PARKING Ample surface stalls available free of charge