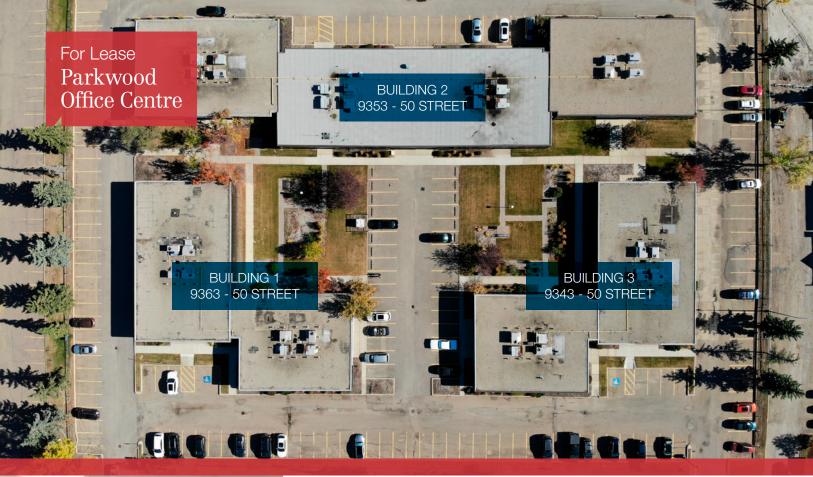

### Additional Information:

AREA AVAILABLE

Building 1 (9363 - 50 Street)

Unit 2 1,706 sq.ft.±

Building 2 (9353 - 50 Street)

**FULLY LEASED** 

Building 3 (9343 - 50 Street)

Unit 6 761 sq.ft.±

Unit 9 1,020 sq.ft.±

PARKING Ample surface stalls available free of charge