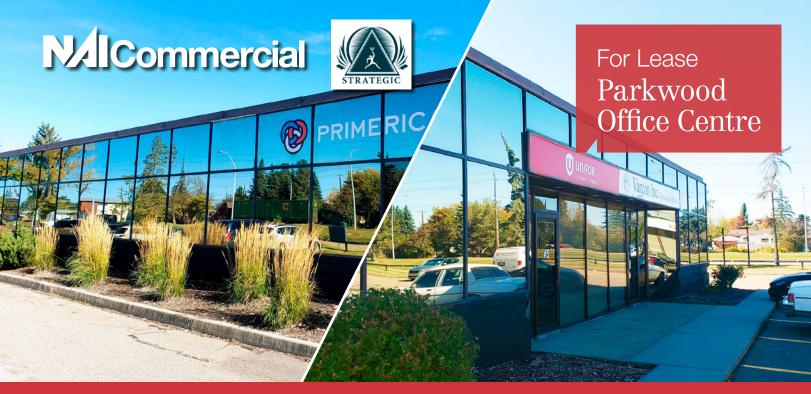

# 9343/53/63 - 50 Street

Edmonton, Alberta

## **Property Features:**

- Highly coveted opportunity to Lease space within the Parkwood Office Centre, a professional office complex comprised of three individual single storey buildings
- Three units remaining with varying size/layout options between 761 1,706 sq.ft.:
  - 761 sq.ft.± unit with three private offices, reception, and small kitchenette area
  - 1,020 sq.ft.± retail/office unit with functional open layout and bathrooms
  - 1,706 sq.ft.± office unit with large open work area and four private offices
- Ideally located in the Eastgate Business Park with direct exposure to 50th Street traffic (25,500 vehicles per day)
- Abundance of surface parking (over 150 stalls) available at no charge