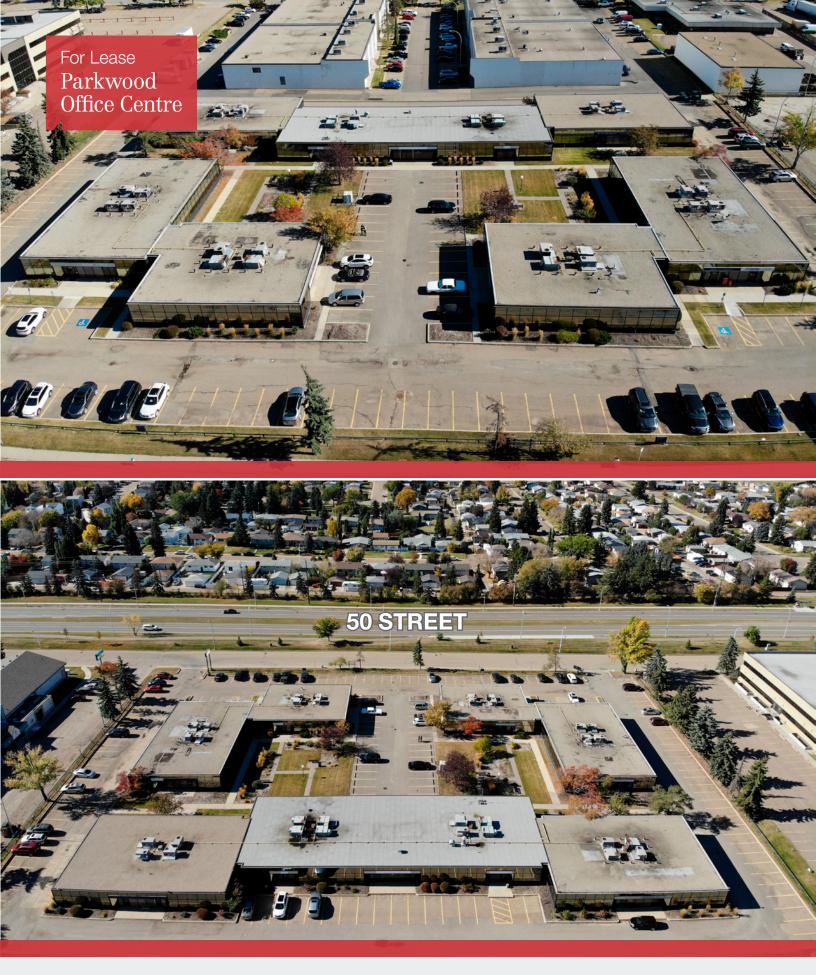

# 9343/53/63 - 50 Street

Edmonton, Alberta

## **Property Features:**

- Highly coveted opportunity to Lease space within the Parkwood Office Centre, a professional office complex comprised of three individual single storey buildings
- Three units remaining with varying size/layout options between 761 1,706 sq.ft.:
  - 761 sq.ft.± unit with three private offices, reception, and small kitchenette area
  - 1,020 sq.ft.± retail/office unit with functional open layout and bathrooms
  - 1,706 sq.ft.± office unit with large open work area and four private offices
- Ideally located in the Eastgate Business Park with direct exposure to 50th Street traffic (25,500 vehicles per day)
- Abundance of surface parking (over 150 stalls) available at no charge