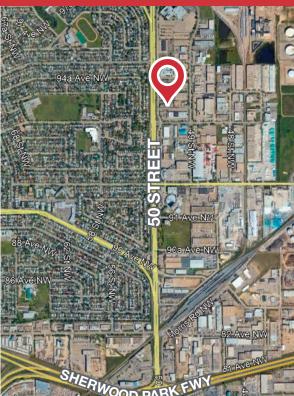

## **Property Features:**

- Highly coveted opportunity to Lease space within the Parkwood Office Centre, a professional office complex comprised of three individual single storey buildings
- Three units remaining with varying size/layout options between 761 1,706 sq.ft.:
  - 761 sq.ft.± unit with three private offices, reception, and small kitchenette area
  - 1,020 sq.ft.± retail/office unit with functional open layout and bathrooms
  - 1,706 sq.ft.± office unit with large open work area and four private offices
- Ideally located in the Eastgate Business Park with direct exposure to 50th Street traffic (25,500 vehicles per day)
- Abundance of surface parking (over 150 stalls) available at no charge