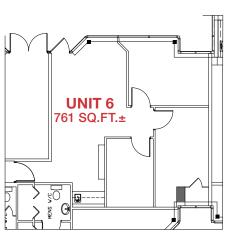

## **Property Features:**

- Highly coveted opportunity to Lease space within the Parkwood Office Centre, a professional office complex comprised of three individual single storey buildings
- Three units remaining with varying size/layout options between 761 1,706 sq.ft.:
  - 761 sq.ft.± unit with three private offices, reception, and small kitchenette area
  - 1,020 sq.ft.± retail/office unit with functional open layout and bathrooms
  - 1,706 sq.ft.± office unit with large open work area and four private offices
- Ideally located in the Eastgate Business Park with direct exposure to 50th Street traffic (25,500 vehicles per day)
- Abundance of surface parking (over 150 stalls) available at no charge

### Additional Information:

AREA AVAILABLE

Building 1 (9363 - 50 Street)

Unit 2 1,706 sq.ft.±

Building 2 (9353 - 50 Street)

**FULLY LEASED** 

Building 3 (9343 - 50 Street)

Unit 6 761 sq.ft.±