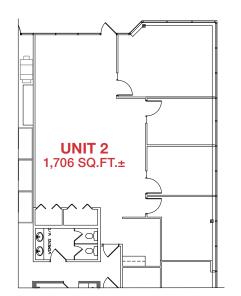

### Additional Information:

AREA AVAILABLE

Building 1 (9363 - 50 Street)

Unit 2 1,706 sq.ft.±

Building 2 (9353 - 50 Street)

**FULLY LEASED** 

Building 3 (9343 - 50 Street)

Unit 6 761 sq.ft.±