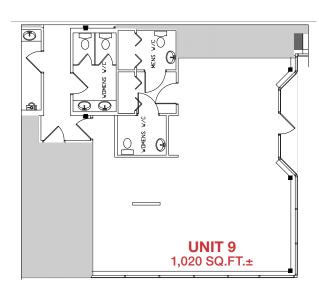

## **Property Features:**

- Highly coveted opportunity to Lease space within the Parkwood Office Centre, a professional office complex comprised of three individual single storey buildings
- Three units remaining with varying size/layout options between 761 1,706 sq.ft.:
  - 761 sq.ft.± unit with three private offices, reception, and small kitchenette area
  - 1,020 sq.ft.± retail/office unit with functional open layout and bathrooms
  - 1,706 sq.ft.± office unit with large open work area and four private offices
- Ideally located in the Eastgate Business Park with direct exposure to 50th Street traffic (25,500 vehicles per day)
- Abundance of surface parking (over 150 stalls) available at no charge

Unit 9 1,020 sq.ft.±

PARKING Ample surface stalls available free of charge