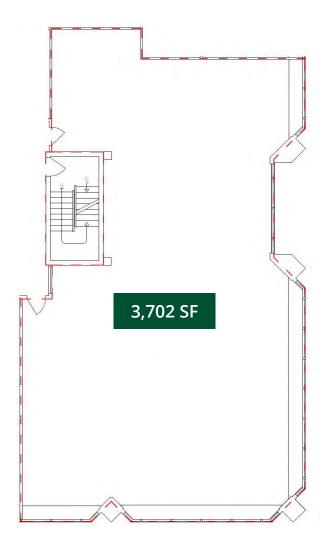

#### **Current Vacancies**

Suite 102 - 2,982 SF Suite 202 - 3,702 SF Suite 325 - 3,126 SF

# **Suite 202**

Centrally located near Jasper Avenue and in close proximity to all amenities

**GWL Realty Advisors, Edmonton** 

10065 Jasper Avenue, Suite 1800

Edmonton, AB T5J 3B1 Phone: 780 944 1222 Fax: 780 428 4047