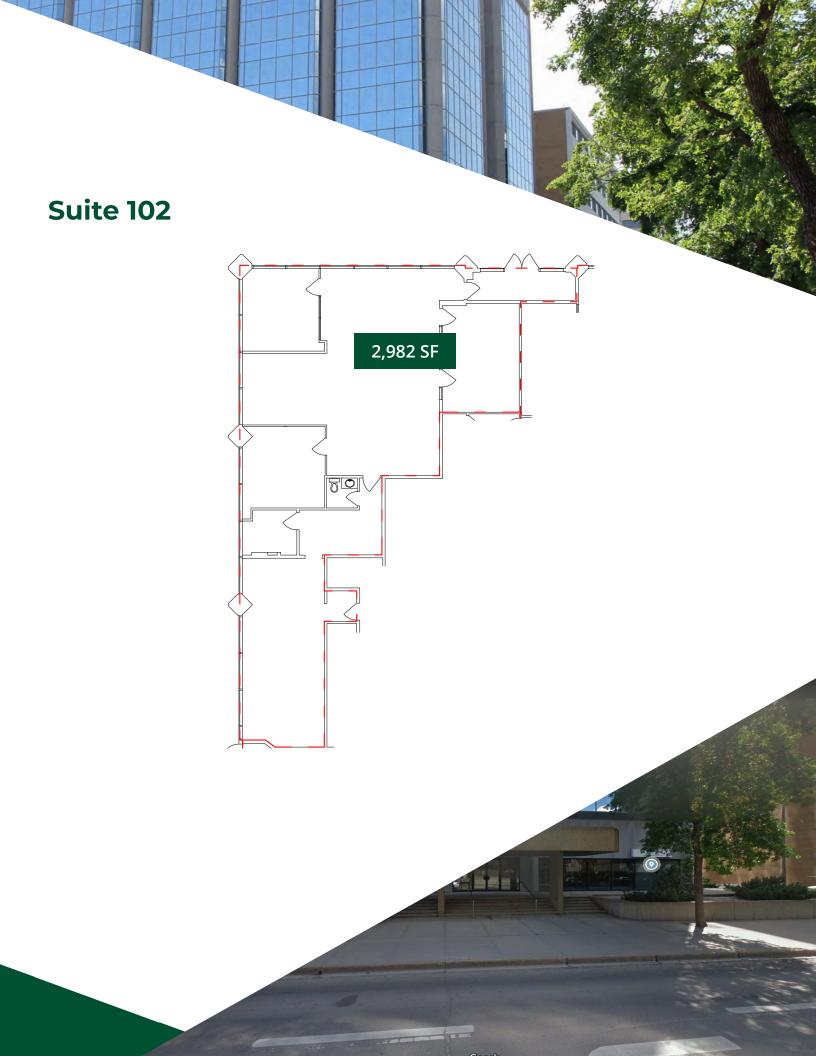

#### **Current Vacancies**

Suite 102 - 2,982 SF Suite 202 - 3,702 SF Suite 325 - 3,126 SF