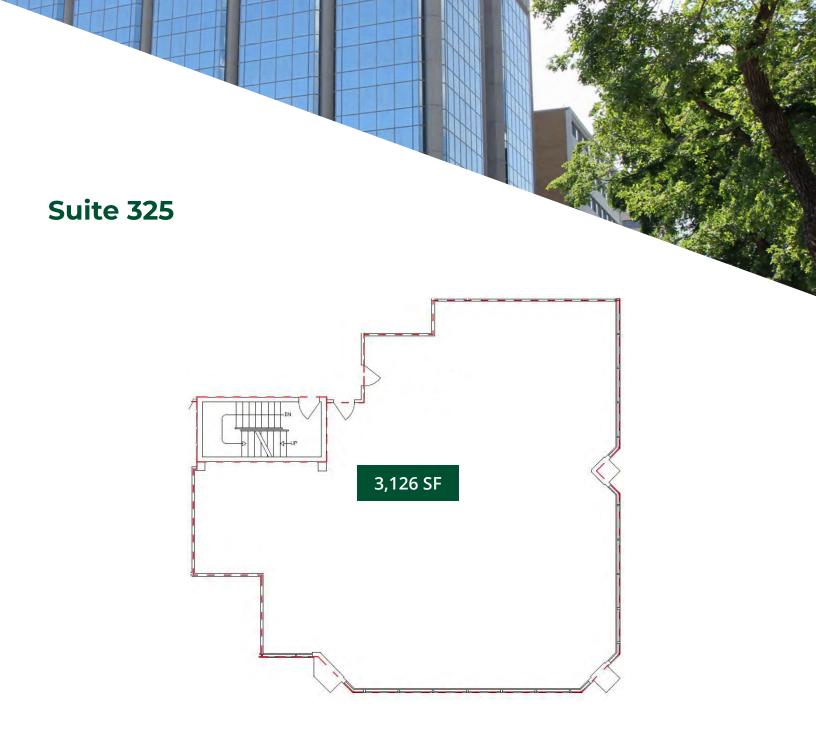

#### **Current Vacancies**

Suite 102 - 2,982 SF Suite 202 - 3,702 SF Suite 325 - 3,126 SF