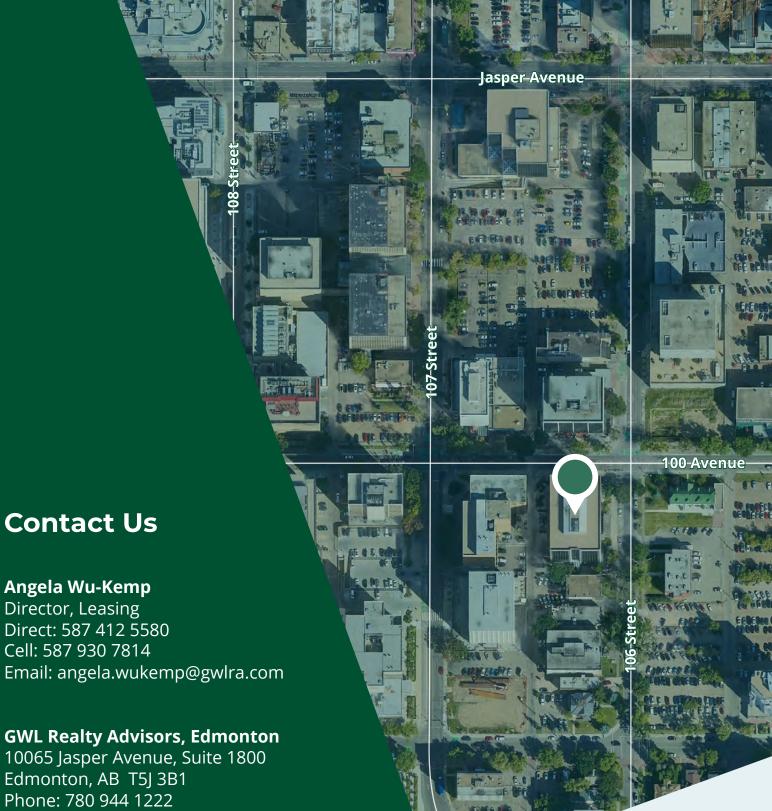

## **The Property**

Sterling Place is a 12-storey, 169,651 square foot office tower prominently located on the corner of 100 Avenue & 106 Street.

In close proximity to Jasper Avenue, major hotels, and the Alberta Legislature Building.

Walking distance to major bus routes and the Corona LRT station.

100 Avenue frontage with excellent signage opportunity available.

Heated and secured underground parking for tenants.