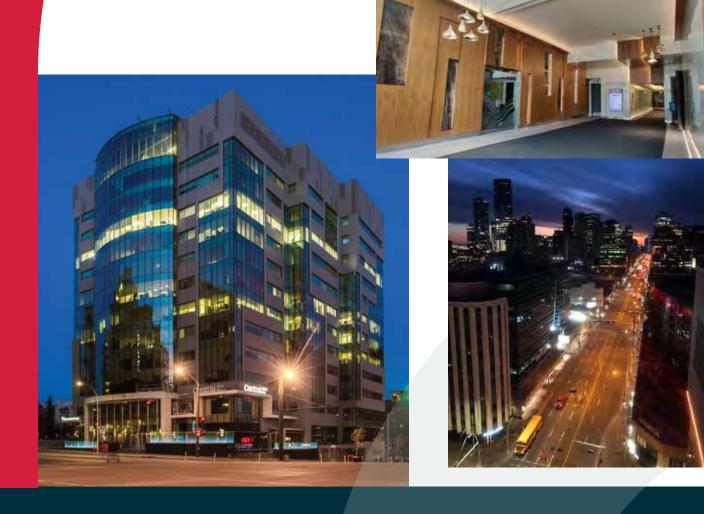

## **Building Description**

Enveloped in stunning glass architecture, facing east along 109th Street, WSP Place is a redeveloped office and retail complex located at downtown Edmonton's most prominent intersection.

Occupants of the building enjoy convenient access to several amenities, including cafes, restaurants, retail stores, and entertainment districts. Within walking distance are Grant MacEwan University, the Alberta Legislature Grounds, and Edmonton's beautiful river valley. Corona LRT Station is steps away from the building, providing convenient connections to other parts of the city.