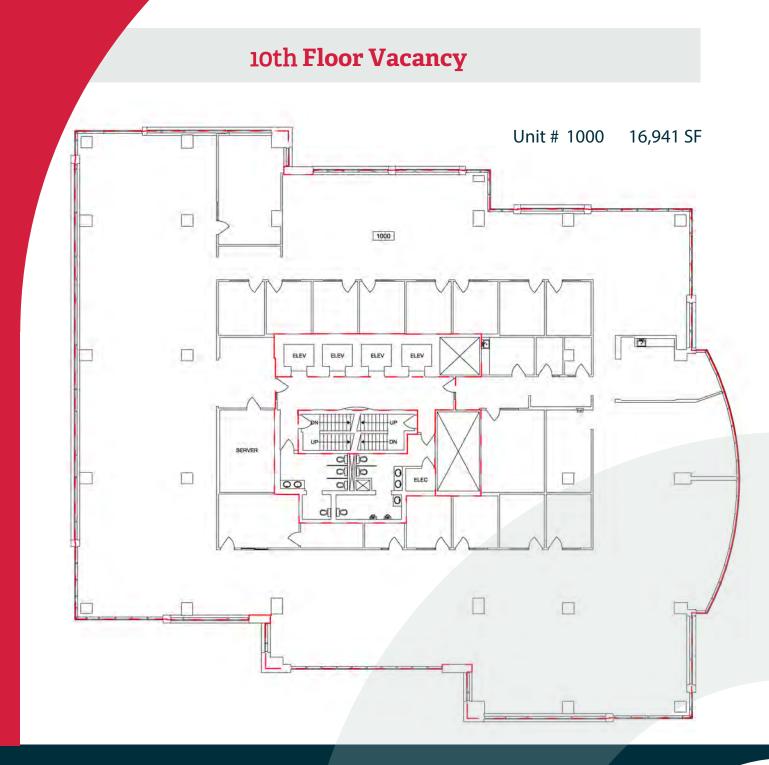

| Current Va  | acancies (Rentable Area) | Future Vacancies (Rentable Area) |
|-------------|--------------------------|----------------------------------|
| Unit # 318  | 1,448 SF                 |                                  |
| Unit # 345  | 2,700 SF                 |                                  |
| Unit # 345B | 4,454 SF                 |                                  |
| Unit # 710  | 4,029 SF                 |                                  |
| Unit # 800  | 16,959 SF                |                                  |
| Unit # 900  | 16,932 SF                |                                  |
| Unit # 1000 | 16,941 SF                |                                  |