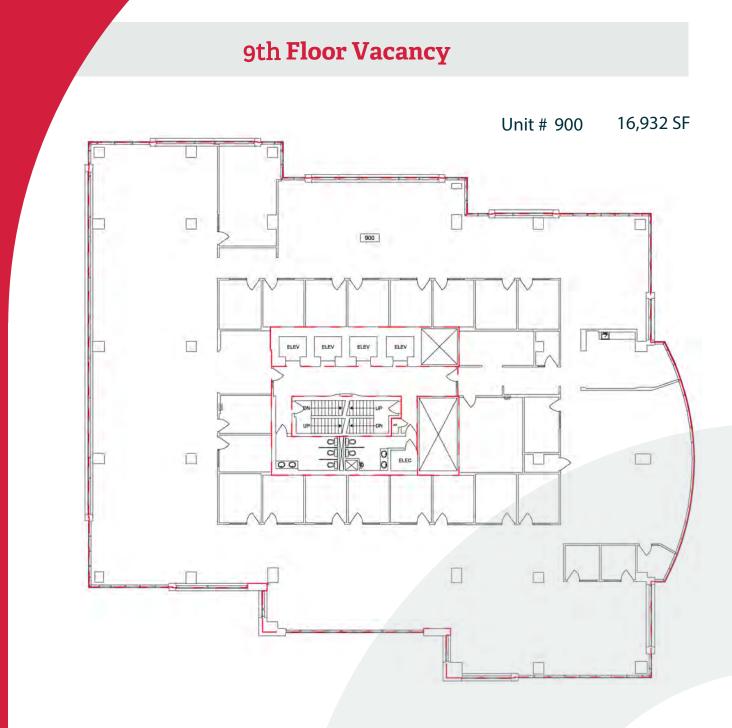

| Current Va  | acancies (Rentable Area) | Future Vacancies (Rentable Area) |
|-------------|--------------------------|----------------------------------|
| Unit # 318  | 1,448 SF                 |                                  |
| Unit # 345  | 2,700 SF                 |                                  |
| Unit # 345B | 4,454 SF                 |                                  |
| Unit # 710  | 4,029 SF                 |                                  |
| Unit # 800  | 16,959 SF                |                                  |
| Unit # 900  | 16,932 SF                |                                  |
| Unit # 1000 | 16,941 SF                |                                  |