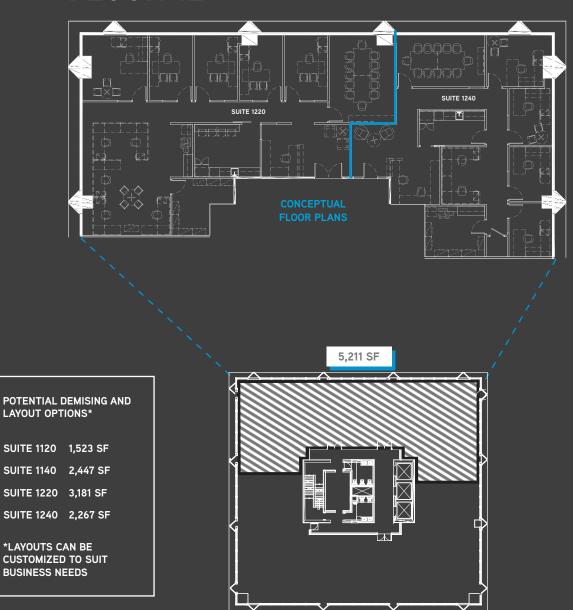

#### **AREA**

- > Floor 11: 1,523 SF (showsuite), 2,447 SF (raw space)
  Up to 3,970 SF of contiguous space
- > Floor 12: 5,211 SF (demisable)

## FLOOR 12