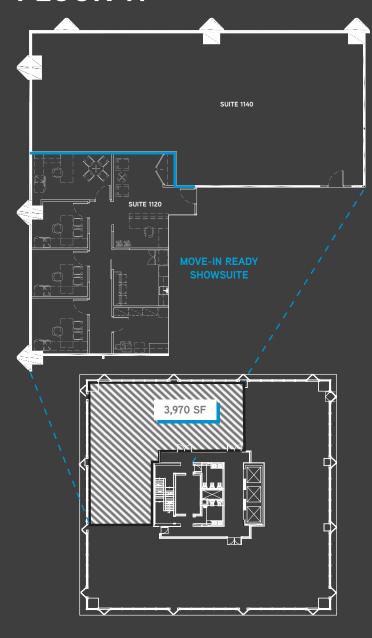

#### **AREA**

- > Floor 11: 1,523 SF (showsuite), 2,447 SF (raw space)
  Up to 3,970 SF of contiguous space
- > Floor 12: 5,211 SF (demisable)

## FLOOR 11