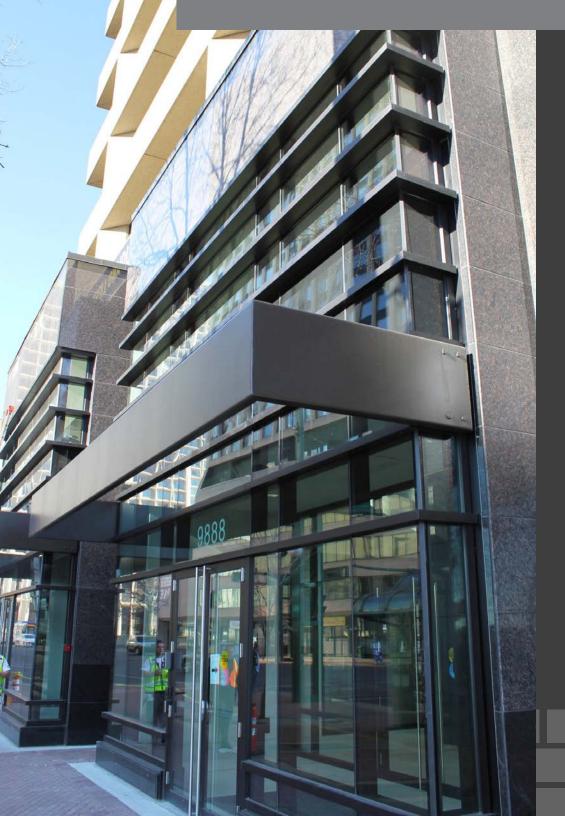

# 9TRIPLE8 JASPER

NEW SHOWSUITE NOW AVAILABLE!

## HIGHLIGHTS

Perfectly situated in between the tranquil river valley and the thriving downtown core, 9Triple8 Jasper is downtown Edmonton's newly transformed office tower.

- LEED Gold EB (Existing Building) certification standards with upgraded systems that reduce operating costs for tenants
- > 94% leased, with only 9,400 SF office space remaining available for lease
- > Situated within walking distance to abundant parking options within the building and immediate area
- Within two blocks of 100th Street ETS Transit Station and a short walk from Churchill LRT Station
- > Redeveloped to include convenient amenities and create an appealing work environment boasting impressive views of the river valley
- Surrounded by lush parks, the city's trail system, and the beautiful Edmonton river valley