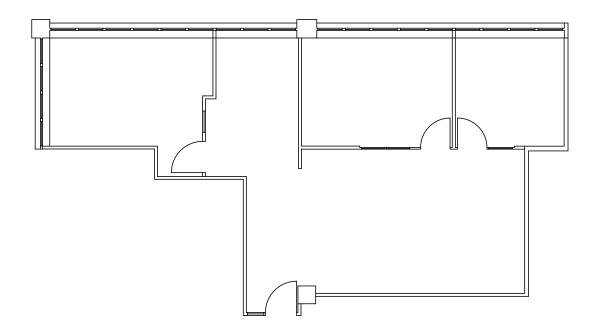

## Floor Plans

#### **Suite 201**

#### 6,764 SF

 Bright space with tons of natural light

#### **Suite 202**

#### 2,746 SF

 Bright space with tons of natural light