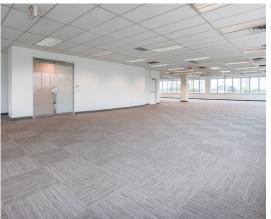

| E1.0                              |          |
| Parking          | 3:1000 SF                         |          |
| Rentable<br>Area | Suite 201                         | 6,764 SF |
|                  | Suite 201A                        | 3,382 SF |
|                  | Suite 201 B                       | 3,382 SF |
|                  | Suite 202                         | 2,746 SF |
|                  | Suite 307                         | 560 SF   |
|                  | Suite 308                         | 1,182 SF |
| Net Rent         | \$12.00 PSF - \$15.00 PSF         |          |
| Additional Rent  | \$19.98 PSF                       |          |
| Available        | Immediately                       |          |
| Term             | 24-120                            |          |









### **Key Highlights**









Recently upgraded suites

10-minute drive to Pearson Airport Surface parking available Proximity to major 400-series highways

## Floor Plans

#### **Suite 201**



#### 6,764 SF

 Bright space with tons of natural light

#### **Suite 202**



#### 2,746 SF

 Bright space with tons of natural light

## Floor Plans

#### **Suite 307**



#### 560 SF

• Newly renovated space

#### **Suite 308**



#### 1,182 SF

- Reception
- Three private offices
- Lots of natural light

## Surrounding Amenities





1 Greensboro Drive, Etobicoke | ON

#### **Chris Burans**\*

Senior Vice President +1 416 620 2866 +1 416 258 9845 chris.burans@colliers.com

#### **Adam Dauphinee\*\***

+1 416 620 2872 +1 416 505 4828 adam.dauphinee@colliers.com

Senior Vice President, LE