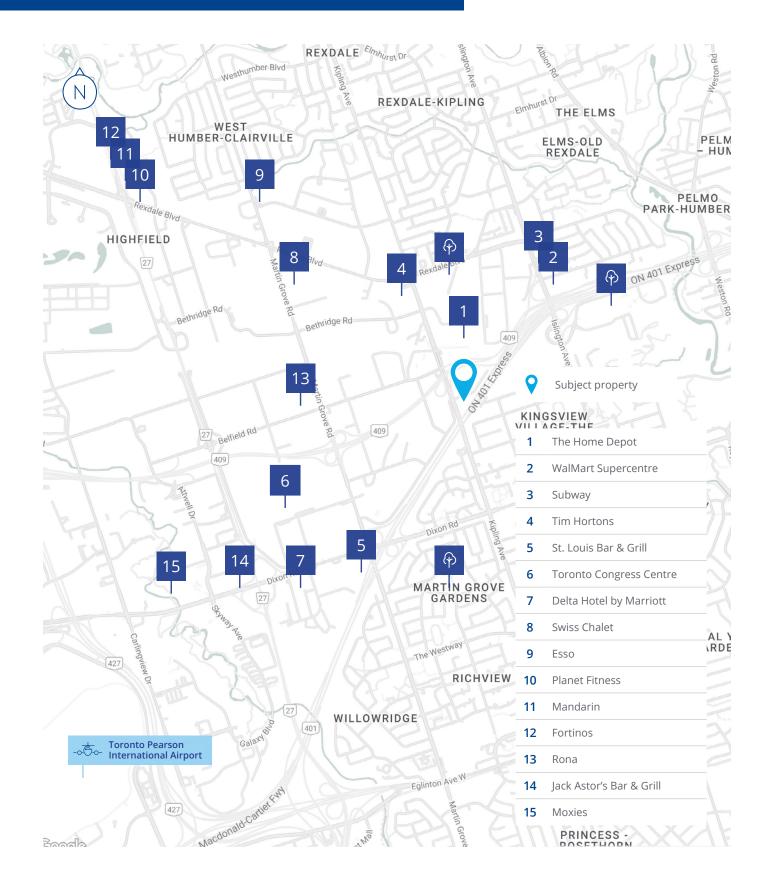

| \$12.00 PSF - \$15.00 PSF         |          |
| Additional Rent  | \$19.98 PSF                       |          |
| Available        | Immediately                       |          |
| Term             | 24-120                            |          |









### **Key Highlights**









Recently upgraded suites

10-minute drive to Pearson Airport Surface parking available Proximity to major 400-series highways

## Floor Plans

#### **Suite 201**



#### 6,764 SF

 Bright space with tons of natural light

#### **Suite 202**



#### 2,746 SF

 Bright space with tons of natural light

## Floor Plans

#### **Suite 307**



#### 560 SF

• Newly renovated space

#### **Suite 308**



#### 1,182 SF

- Reception
- Three private offices
- Lots of natural light

## Surrounding Amenities





1 Greensboro Drive, Etobicoke | ON

#### **Chris Burans**\*

Senior Vice President +1 416 620 2866 +1 416 258 9845 chris.burans@colliers.com

#### **Adam Dauphinee\*\***

+1 416 620 2872 +1 416 505 4828 adam.dauphinee@colliers.com

Senior Vice President, LEED, AP

#### **Noel Cardy\***

Associate +1 416 620 2364 +1 289 927 1252 noel.cardy@colliers.com

This document has been prepared by Colliers for advertising and general information only. Colliers makes no guarantees, representations or warranties of any kind, expressed or implied, regarding the information including, but not limited to, warranties of content, accuracy and reliability. Any interested party should undertake their own inquiries as to the accuracy of the information. Colliers excludes unequivocally all inferred or impli