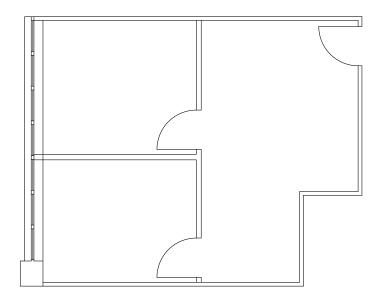

#### **Suite 308**

#### 1,182 SF

- Reception
- Three private offices
- Lots of natural light