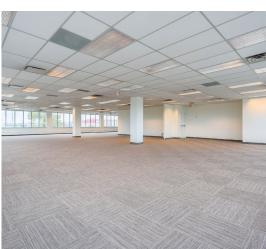

.0                              |          |
| Parking          | 3:1000 SF                         |          |
| Rentable<br>Area | Suite 201                         | 6,764 SF |
|                  | Suite 201A                        | 3,382 SF |
|                  | Suite 201 B                       | 3,382 SF |
|                  | Suite 202                         | 2,746 SF |
|                  | Suite 307                         | 560 SF   |
|                  | Suite 308                         | 1,182 SF |
| Net Rent         | \$12.00 PSF - \$15.00 PSF         |          |
| Additional Rent  | \$19.98 PSF                       |          |
| Available        | Immediately                       |          |
| Term             | 24-120                            |          |









### **Key Highlights**









Recently upgraded suites

10-minute drive to Pearson Airport Surface parking available Proximity to major 400-series highways

## Floor Plans

#### **Suite 201**



#### 6,764 SF

 Bright space with tons of natural light

#### **Suite 202**



#### 2,746 SF

 Bright space with tons of natural light

## Floor Plans

#### **Suite 307**



#### 560 SF

• Newly renovated space

#### **Suite 308**



#### 1,182 SF

- Reception
- Three private offices
- Lots of natural light

## Surrounding Amenities





1 Greensboro Drive, Etobicoke | ON

#### **Chris Burans**\*

Senior Vice President +1 416 620 2866 +1 416 258 9845 chris.burans@colliers.com

#### **Adam Dauphinee\*\***

+1 416 620 2872 +1 416 505 4828 adam.dauphinee@colliers.com

Senior Vice President, LEED,