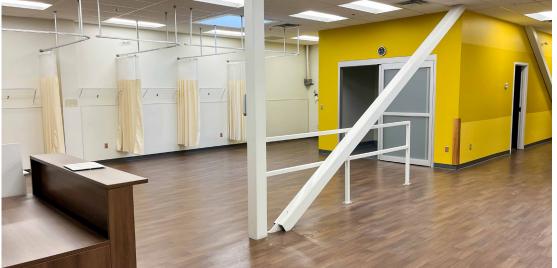

## Space Details Unit 802

| Total Available Area | Unit 802: 4,571 SF                                                                                                                 |
|----------------------|------------------------------------------------------------------------------------------------------------------------------------|
| Asking Rent          | Contact listing agents                                                                                                             |
| Additional Rent      | \$6.86 PSF                                                                                                                         |
| Available Date       | Immediate                                                                                                                          |
| Zoning               | General Industrial (IG)                                                                                                            |
| Clear Height         | 13' (above dropped t-bar ceiling)                                                                                                  |
| Fire Protection      | Sprinklered                                                                                                                        |
| Loading              | Shared access to 1 dock                                                                                                            |
| Parking              | Ample                                                                                                                              |
| Comments             | Medical office space built out with reception, waiting room, three patient exam rooms, administrative offices and three washrooms. |