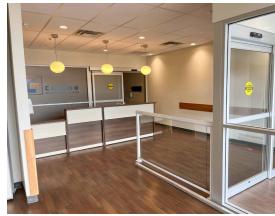

## Space Details Unit 802

| Total Available Area | Unit 802: 4,571 SF                                                                                                                 |
|----------------------|------------------------------------------------------------------------------------------------------------------------------------|
| Asking Rent          | Contact listing agents                                                                                                             |
| Additional Rent      | \$6.86 PSF                                                                                                                         |
| Available Date       | Immediate                                                                                                                          |
| Zoning               | General Industrial (IG)                                                                                                            |
| Clear Height         | 13' (above dropped t-bar ceiling)                                                                                                  |
| Fire Protection      | Sprinklered                                                                                                                        |
| Loading              | Shared access to 1 dock                                                                                                            |
| Parking              | Ample                                                                                                                              |
| Comments             | Medical office space built out with reception, waiting room, three patient exam rooms, administrative offices and three washrooms. |