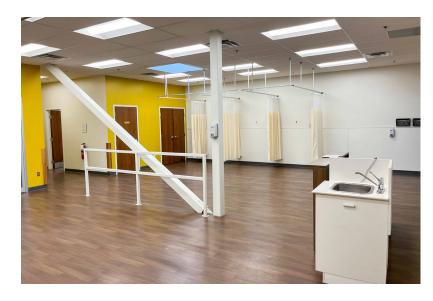

## Space Details Unit 802

| Total Available Area | Unit 802: 4,571 SF                                                                                                                 |
|----------------------|------------------------------------------------------------------------------------------------------------------------------------|
| Asking Rent          | Contact listing agents                                                                                                             |
| Additional Rent      | \$6.86 PSF                                                                                                                         |
| Available Date       | Immediate                                                                                                                          |
| Zoning               | General Industrial (IG)                                                                                                            |
| Clear Height         | 13' (above dropped t-bar ceiling)                                                                                                  |
| Fire Protection      | Sprinklered                                                                                                                        |
| Loading              | Shared access to 1 dock                                                                                                            |
| Parking              | Ample                                                                                                                              |
| Comments             | Medical office space built out with reception, waiting room, three patient exam rooms, administrative offices and three washrooms. |