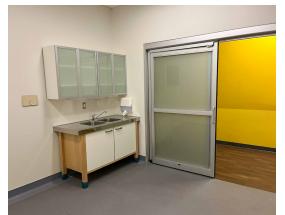

## Space Details Unit 802

| Total Available Area | Unit 802: 4,571 SF                                                                                                                 |
|----------------------|------------------------------------------------------------------------------------------------------------------------------------|
| Asking Rent          | Contact listing agents                                                                                                             |
| Additional Rent      | \$6.86 PSF                                                                                                                         |
| Available Date       | Immediate                                                                                                                          |
| Zoning               | General Industrial (IG)                                                                                                            |
| Clear Height         | 13' (above dropped t-bar ceiling)                                                                                                  |
| Fire Protection      | Sprinklered                                                                                                                        |
| Loading              | Shared access to 1 dock                                                                                                            |
| Parking              | Ample                                                                                                                              |
| Comments             | Medical office space built out with reception, waiting room, three patient exam rooms, administrative offices and three washrooms. |