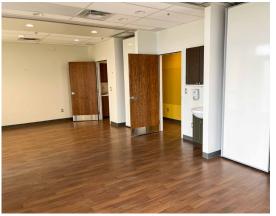

## Space Details Unit 802

| Total Available Area | Unit 802: 4,571 SF                                                                                                                 |
|----------------------|------------------------------------------------------------------------------------------------------------------------------------|
| Asking Rent          | Contact listing agents                                                                                                             |
| Additional Rent      | \$6.86 PSF                                                                                                                         |
| Available Date       | Immediate                                                                                                                          |
| Zoning               | General Industrial (IG)                                                                                                            |
| Clear Height         | 13' (above dropped t-bar ceiling)                                                                                                  |
| Fire Protection      | Sprinklered                                                                                                                        |
| Loading              | Shared access to 1 dock                                                                                                            |
| Parking              | Ample                                                                                                                              |
| Comments             | Medical office space built out with reception, waiting room, three patient exam rooms, administrative offices and three washrooms. |