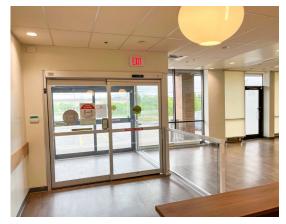

## Space Details Unit 802

| Total Available Area | Unit 802: 4,571 SF                                                                                                                 |
|----------------------|------------------------------------------------------------------------------------------------------------------------------------|
| Asking Rent          | Contact listing agents                                                                                                             |
| Additional Rent      | \$6.86 PSF                                                                                                                         |
| Available Date       | Immediate                                                                                                                          |
| Zoning               | General Industrial (IG)                                                                                                            |
| Clear Height         | 13' (above dropped t-bar ceiling)                                                                                                  |
| Fire Protection      | Sprinklered                                                                                                                        |
| Loading              | Shared access to 1 dock                                                                                                            |
| Parking              | Ample                                                                                                                              |
| Comments             | Medical office space built out with reception, waiting room, three patient exam rooms, administrative offices and three washrooms. |