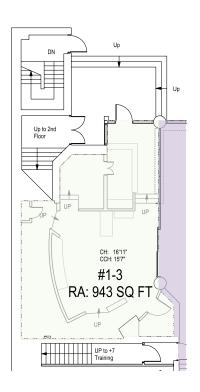

Suite 103 943 sf

Suite 102 1,964 sf

Suite 220 1,528 sf

Suite 305

4,250 sf

Suite 350

4,553 sf

Suite 360