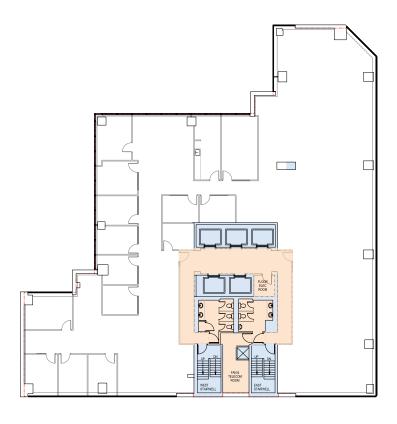

1,559 sf

Floor 4 10,437 sf

Floor 6 10,481 sf

Suite 725 2,406 sf

Floor 8 10,483 sf

Floor 9 10,495 sf

Suite 1020 3,180 sf Suite 1030 1,315 sf

Suite 1100A 5,193 sf