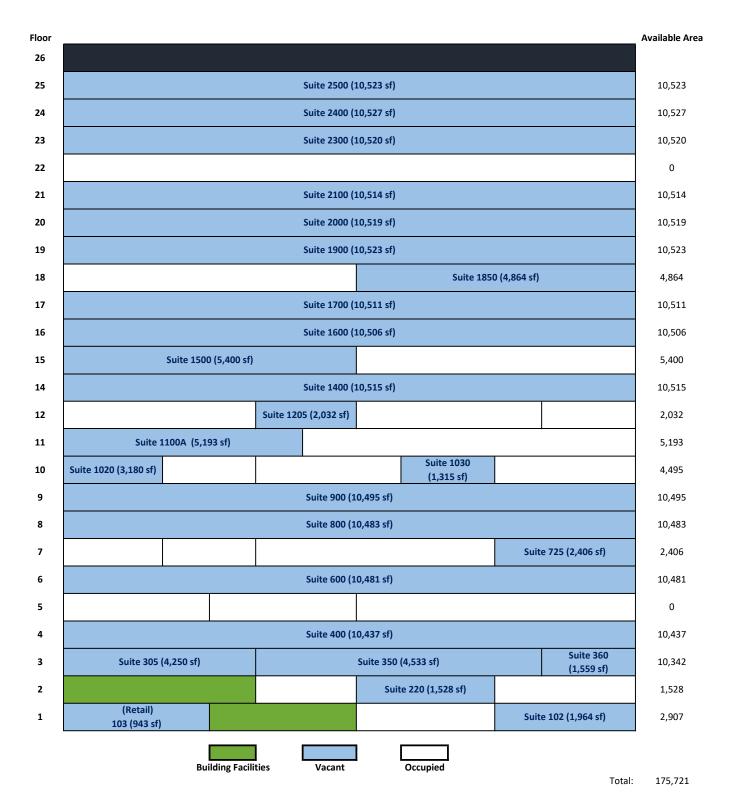

Suite 103 943 sf

Suite 102 1,964 sf

Suite 220 1,528 sf

Suite 305

4,250 sf

Suite 350

4,553 sf

Suite 360

1,559 sf

Floor 4 10,437 sf

Floor 6 10,481 sf

Suite 725 2,406 sf

Floor 8 10,483 sf

Floor 9 10,495 sf

Suite 1020 3,180 sf Suite 1030 1,315 sf

Suite 1100A 5,193 sf

Suite 1205 2,032 sf

Suite 1220

3,588 sf

Floor 14 10,515 sf

Floor 15 5,400 sf

**Demising Options:** 

## **A LEASED**

 $B \pm 2,700 \, sf$ 

 $c \pm 2,700 \text{ sf}$ 

Floor 16\* 10,506 sf

\*Contiguous with floor 17 via staircase

\*Contiguous with floor 16 via staircase

Floor 18 4,864 sf

Floor 19 10,523 sf

Floor 20 10,519 sf

Floor 21 10,514 sf

Floor 23 10,520 sf

Floor 24 10,527 sf

# Floor 25 10,523 sf