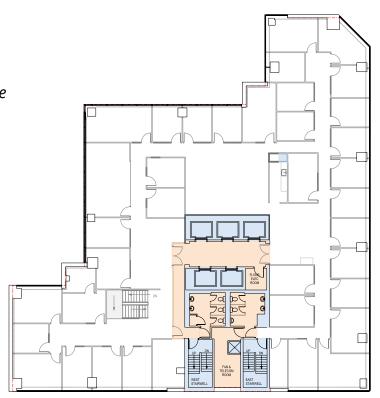

Suite 1205 2,032 sf

Suite 1220

3,588 sf

Floor 14 10,515 sf

Floor 15 5,400 sf

**Demising Options:** 

## **A LEASED**

 $B \pm 2,700 \, sf$ 

 $c \pm 2,700 \text{ sf}$ 

Floor 16\* 10,506 sf

\*Contiguous with floor 17 via staircase

\*Contiguous with floor 16 via staircase

Floor 18 4,864 sf

Floor 19 10,523 sf