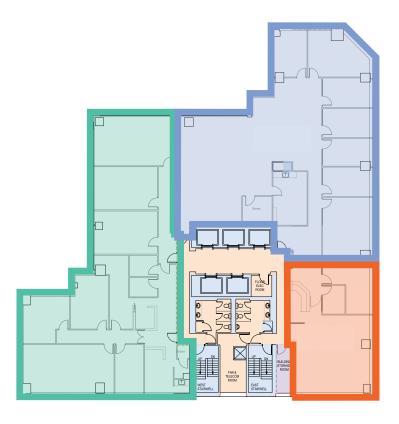

1,559 sf

Floor 4 10,437 sf

Floor 6 10,481 sf

Suite 725 2,406 sf

Floor 8 10,483 sf

Floor 9 10,495 sf

Suite 1020 3,180 sf Suite 1030 1,315 sf

Suite 1100A 5,193 sf

Suite 1205 2,032 sf

Suite 1220

3,588 sf

Floor 14 10,515 sf

Floor 15 5,400 sf

**Demising Options:** 