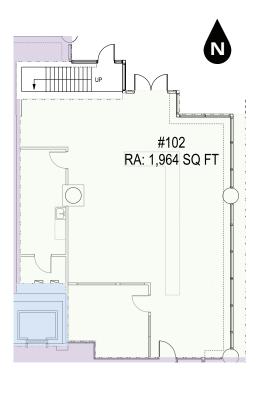

Suite 103 943 sf

Suite 102 1,964 sf

Suite 220 1,528 sf

Suite 305

4,250 sf

Suite 350

4,553 sf

Suite 360