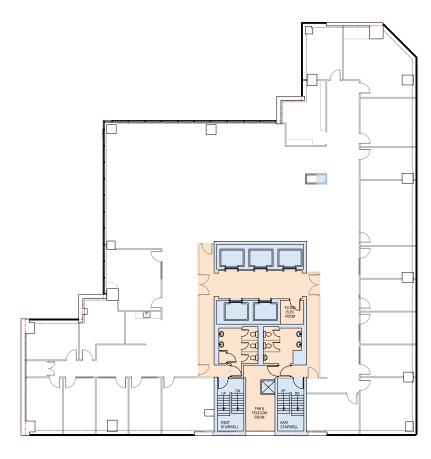

pth ratio providing superior daylight per square foot. In addition to each availability, demising opportunities are available.

## **Show Suite Finishes**





# **Building Photos**



© 2023 Avison Young Commercial Real Estate Services LP. All rights reserved. E. & O.E.: The information contained herein was obtained from sources which we deem reliable and, while thought to be correct, is not guaranteed by Avison Young.

Suite 103 943 sf



Suite 102 1,964 sf



Suite 220 1,528 sf





Suite 305

4,250 sf

Suite 350

4,553 sf

Suite 360

1,559 sf





Floor 4 10,437 sf



Floor 6 10,481 sf





Suite 725 2,406 sf



Floor 8 10,483 sf



Floor 9 10,495 sf



Suite 1020 3,180 sf Suite 1030 1,315 sf





Suite 1100A 5,193 sf



Suite 1205 2,032 sf

Suite 1220

3,588 sf



Floor 14 10,515 sf





Floor 15 5,400 sf

**Demising Options:** 

## **A LEASED**

 $B \pm 2,700 \, sf$ 

 $c \pm 2,700 \text{ sf}$ 



Floor 16\* 10,506 sf

\*Contiguous with floor 17 via staircase







\*Contiguous with floor 16 via staircase



Floor 18 4,864 sf





Floor 19 10,523 sf



Floor 20 10,519 sf



Floor 21 10,514 sf



Floor 23 10,520 sf



Floor 24 10,527 sf





# Floor 25 10,523 sf





### **Amenities**



On-site Professional Management & 24/7 Security



Connected to Chamber of Commerce & Telus Building



Shopping and professional services



Fitness centre in the building



Public transit accessibility



Excellent access and egress into and out of Downtown



Underground parking



Restaurants, coffee shops, eateries



Quick access to walking/ bike trails

### **Get more informat