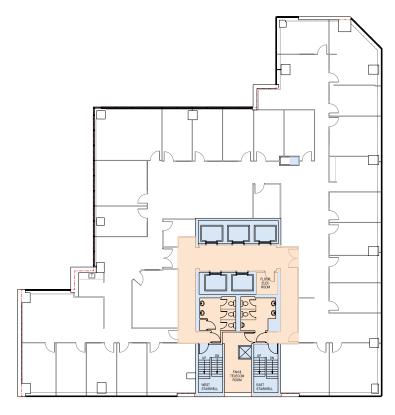

## **A LEASED**

 $B \pm 2,700 \, sf$ 

 $c \pm 2,700 \text{ sf}$ 

Floor 16\* 10,506 sf

\*Contiguous with floor 17 via staircase

\*Contiguous with floor 16 via staircase

Floor 18 4,864 sf

Floor 19 10,523 sf