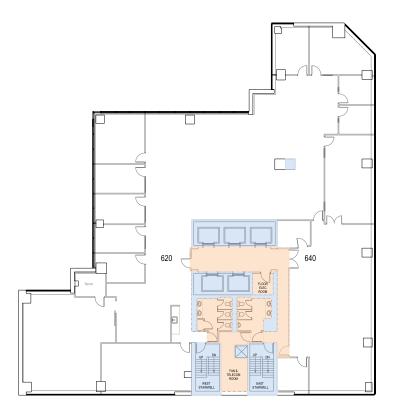

1,559 sf

Floor 4 10,437 sf

Floor 6 10,481 sf

Suite 725 2,406 sf

Floor 8 10,483 sf

Floor 9 10,495 sf

Suite 1020 3,180 sf Suite 1030 1,315 sf

Suite 1100A 5,193 sf

Suite 1205 2,032 sf

Suite 1220

3,588 sf

Floor 14 10,515 sf

Floor 15 5,400 sf

**Demising Options:** 