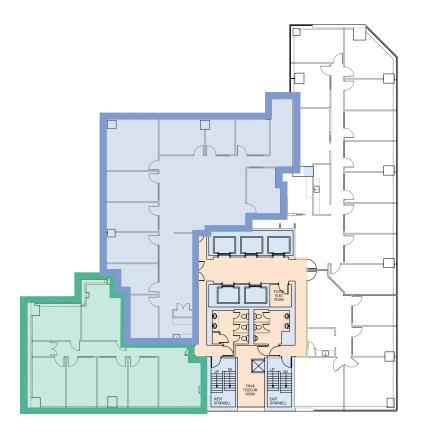

Suite 103 943 sf

Suite 102 1,964 sf

Suite 220 1,528 sf

Suite 305

4,250 sf

Suite 350

4,553 sf

Suite 360

1,559 sf

Floor 4 10,437 sf

Floor 6 10,481 sf

Suite 725 2,406 sf

Floor 8 10,483 sf

Floor 9 10,495 sf

Suite 1020 3,180 sf Suite 1030 1,315 sf

Suite 1100A 5,193 sf