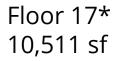

## **A LEASED**

 $B \pm 2,700 \, sf$ 

 $c \pm 2,700 \text{ sf}$ 

Floor 16\* 10,506 sf

\*Contiguous with floor 17 via staircase

\*Contiguous with floor 16 via staircase

Floor 18 4,864 sf

Floor 19 10,523 sf