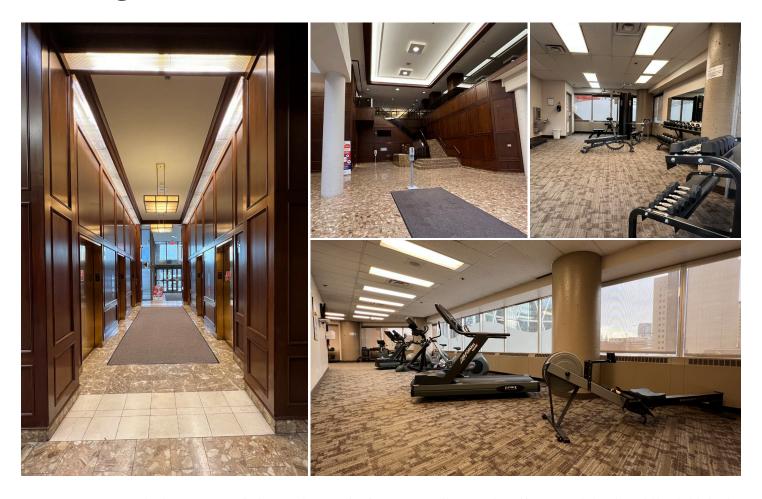

# **Building Photos**

© 2023 Avison Young Commercial Real Estate Services LP. All rights reserved. E. & O.E.: The information contained herein was obtained from sources which we deem reliable and, while thought to be correct, is not guaranteed by Avison Young.

## **Highlights**

- New and improved Smart Elevator Destination Dispatch System
- +15 open to Suncor and Telus Sky
- Fitness, shower facilities and underground bike storage available for tenant use
- Conference Centre available for Tenant use
- BOMA 2010 building measurements
- Walking distance to executive class hotels, City Hall, restaurants, professional services & shopping
- A few blocks from the Bow River walkway and bike path system