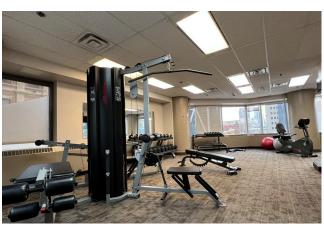

## **Highlights**

- New and improved Smart Elevator Destination Dispatch System
- +15 open to Suncor and Telus Sky
- Fitness, shower facilities and underground bike storage available for tenant use
- Conference Centre available for Tenant use
- BOMA 2010 building measurements
- Walking distance to executive class hotels, City Hall, restaurants, professional services & shopping
- A few blocks from the Bow River walkway and bike path system

### **Amenities**

On-site Professional Management & 24/7 Security

Connected to Chamber of Commerce & Telus Building

Shopping and professional services

Fitness centre in the building

Public transit accessibility