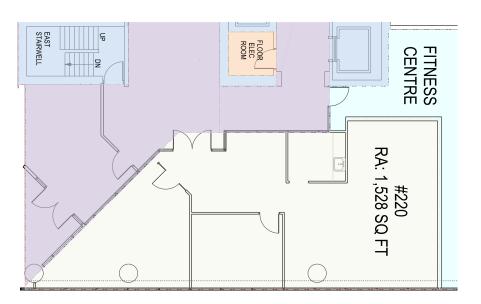

Suite 103 943 sf

Suite 102 1,964 sf

Suite 220 1,528 sf

Suite 305

4,250 sf

Suite 350

4,553 sf

Suite 360