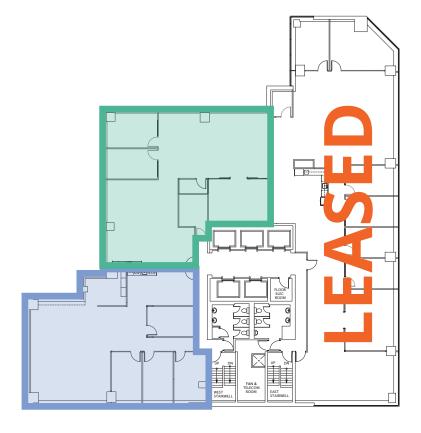

## **A LEASED**

 $B \pm 2,700 \, sf$ 

 $c \pm 2,700 \text{ sf}$ 

Floor 16\* 10,506 sf

\*Contiguous with floor 17 via staircase

\*Contiguous with floor 16 via staircase

Floor 18 4,864 sf

Floor 19 10,523 sf