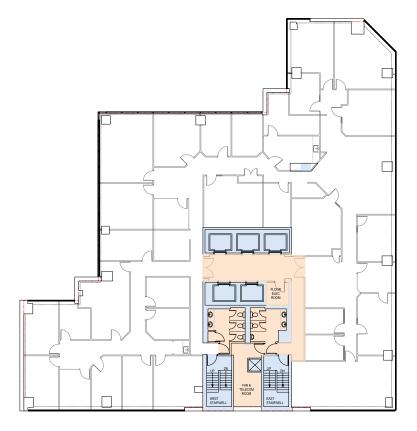

from sources which we deem reliable and, while thought to be correct, is not guaranteed by Avison Young.

Suite 103 943 sf



Suite 102 1,964 sf



Suite 220 1,528 sf





Suite 305

4,250 sf

Suite 350

4,553 sf

Suite 360

1,559 sf





Floor 4 10,437 sf



Floor 6 10,481 sf





Suite 725 2,406 sf



Floor 8 10,483 sf



Floor 9 10,495 sf



Suite 1020 3,180 sf Suite 1030 1,315 sf





Suite 1100A 5,193 sf



Suite 1205 2,032 sf

Suite 1220

3,588 sf



Floor 14 10,515 sf





Floor 15 5,400 sf

**Demising Options:** 

## **A LEASED**

 $B \pm 2,700 \, sf$ 

 $c \pm 2,700 \text{ sf}$ 



Floor 16\* 10,506 sf

\*Contiguous with floor 17 via staircase







\*Contiguous with floor 16 via staircase



Floor 18 4,864 sf





Floor 19 10,523 sf



Floor 20 10,519 sf



Floor 21 10,514 sf



Floor 23 10,520 sf



Floor 24 10,527 sf





# Floor 25 10,523 sf





### **Amenities**



On-site Professional Management & 24/7 Security



Connected to Chamber of Commerce & Telus Building



Shopping and professional services



Fitness centre in the building



Public transit accessibility



Excellent access and egress into and out of Downtown



Underground parking



Restaurants, coffee shops, eateries



Quick access to walking/ bike trails

### **Get more information**

#### **Eric Horne**

Executive Vice President, Principal 403 232 4339

eric.horne@avisonyoung.com

### Jason Kopchia

Associate Vice President 587 293 3361 jason.kopchia@avisonyoung.com

### **Adam Charanek**

Associate 403 969 8030

adam.charanek@avisonyoung.com