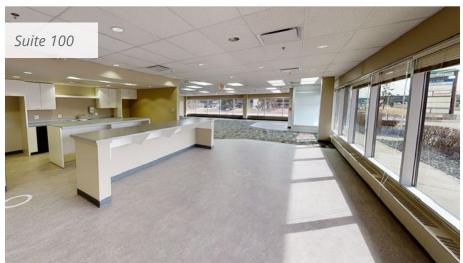

#### Suite 100 | 3,950 SF

- Exclusive Exterior Entrance
- 3 Offices
- Open Area
- Kitchen
- Server Room

## Photos