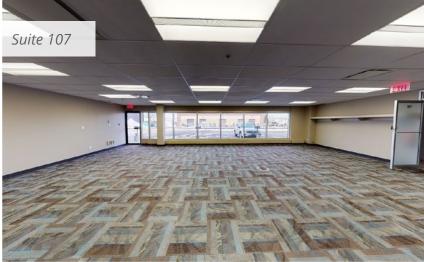

#### Suite 107 | 1,640 SF

- Exclusive Exterior Entrance
- 1 Office
- Kitchen
- · Meeting Room
- Open Area
- Drive In Loading Area