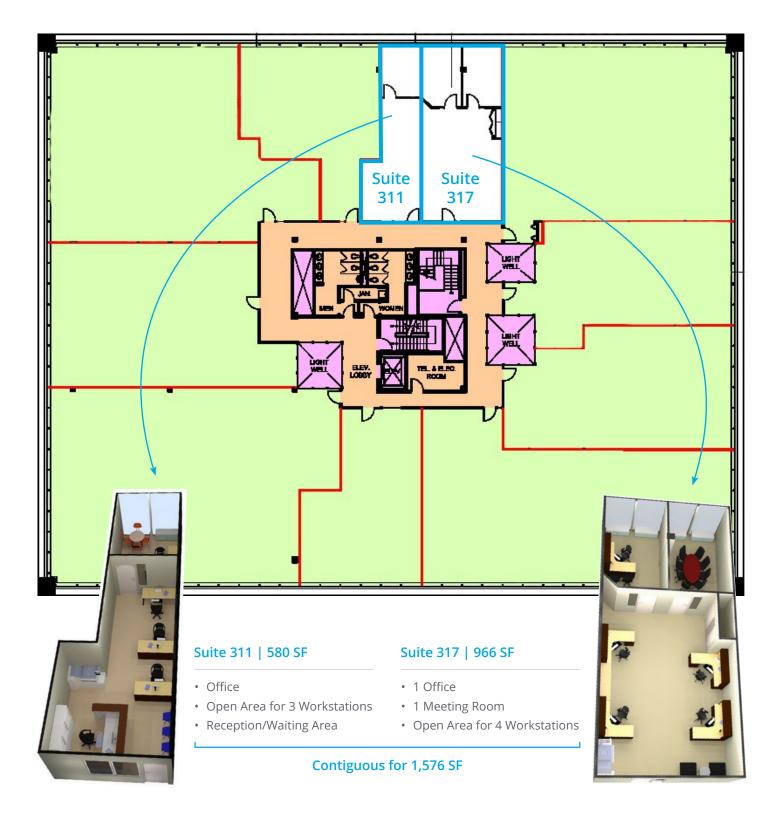

### Property Overview

Suite 100: 3,950 SF Exclusive Exterior Entrance

Suite 107: 1,640 SF Exclusive Exterior Entrance

Available Space Suite 109: 3,189 SF

Suite 311: 580 SF

Suite 317: 966 SF

Contiguous for 1,576 SF

### Floor Plans

Third Floor | Click Here for Virtual Tour