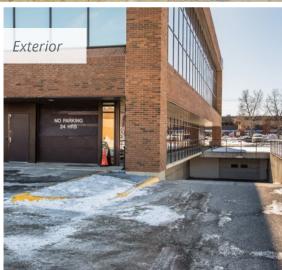

## Photos

#### Suite 107 | 1,640 SF

- Exclusive Exterior Entrance
- 1 Office
- Kitchen
- · Meeting Room
- Open Area
- Drive In Loading Area