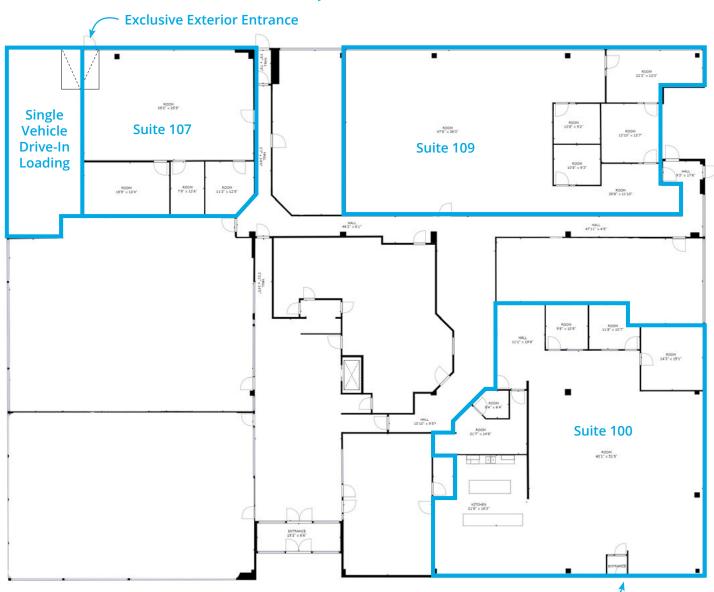

### Floor Plans

### Main Floor | Click Here for Virtual Tour

#### Suite 100 | 3,950 SF

- Exclusive Exterior Entrance
- 3 Offices
- Open Area
- Kitchen
- Server Room

#### Suite 107 | 1,640 SF

- Exclusive Exterior Entrance
- 1 Office
- Kitchen
- · Meeting Room
- Open Area
- Drive In Loading Area

#### Suite 109 | 3,189 SF

• 4 Offices

**Exclusive Exterior Entrance** 

• Open Area