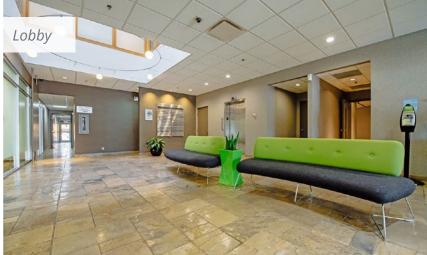

## Photos

**Fibre Provider** Telus and Shaw

- Building is 50% solar powered with panels installed on roof
- High efficiency boilers
- Close proximity to downtown and the Calgary International Airport
- · Located in the heart of the northeast suburban market
- Quick and easy access to Barlow Trail
- Two level skylight providing an abundance of natural light into the main lobby