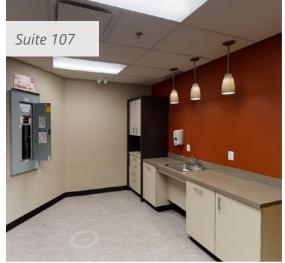

#### Suite 107 | 1,640 SF

- Exclusive Exterior Entrance
- 1 Office
- Kitchen
- · Meeting Room
- Open Area
- Drive In Loading Area