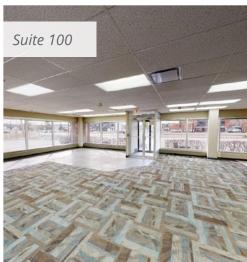

#### Suite 100 | 3,950 SF

- Exclusive Exterior Entrance
- 3 Offices
- Open Area
- Kitchen
- Server Room