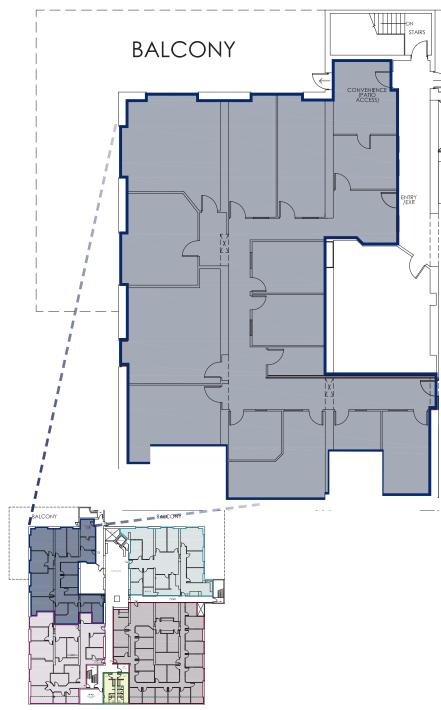

### FLOOR **PLAN**

Note: Floor plan not exactly as shown; for illustration purposes only

#### PROPERTY **OVERVIEW**

| • | ZONING:                      | C-COR 2 (Commercial Corridor 2)                                     |                                                           |
|---|------------------------------|---------------------------------------------------------------------|-----------------------------------------------------------|
| • | DISTRICT:                    | Mount Pleasant, Northwest Calgary                                   |                                                           |
| • | AVAILABLE:                   | Suite A:<br>Suite B:<br>Suite C:<br>Suite D:<br>Total Second Floor: | 4,375 SF<br>4,792 SF<br>4,584 SF<br>7,084 SF<br>20,835 SF |
| • | PARKING:                     | Ample free surface parking                                          |                                                           |
| • | TENANT IMPROVEMENT:          |                                                                     | Market                                                    |
| • | LEASE RATE:                  |                                                                     | Market                                                    |
| • | OPERATING COSTS (EST. 2023): |                                                                     | \$15.35 PSF                                               |
| • | AVAILABILITY:                |                                                                     | Immediate                                                 |