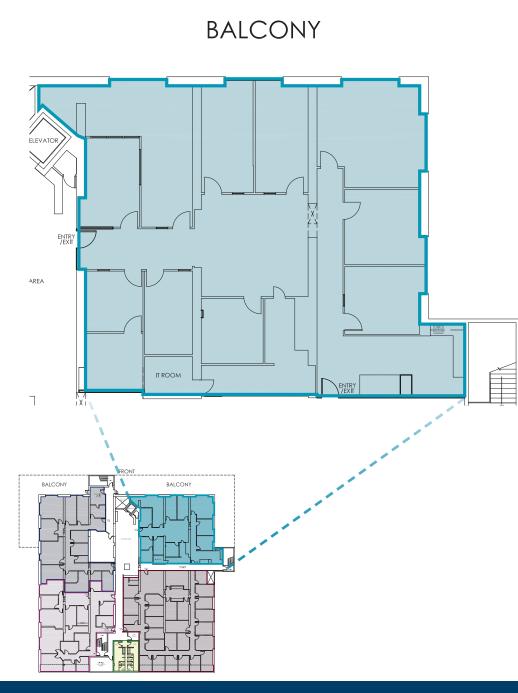

### FLOOR **PLAN**

Note: Floor plan not exactly as shown; for illustration purposes only

#### PROPERTY **OVERVIEW**

| • | ZONING:                      | C-COR 2 (Commercial Corridor 2)                                     |                                                           |
|---|------------------------------|---------------------------------------------------------------------|-----------------------------------------------------------|
| • | DISTRICT:                    | Mount Pleasant, Northwest Calgary                                   |                                                           |
| • | AVAILABLE:                   | Suite A:<br>Suite B:<br>Suite C:<br>Suite D:<br>Total Second Floor: | 4,375 SF<br>4,792 SF<br>4,584 SF<br>7,084 SF<br>20,835 SF |
| • | PARKING:                     | Ample free surface parking                                          |                                                           |
| • | TENANT IMPROVEMENT:          |                                                                     | Market                                                    |
| • | LEASE RATE:                  |                                                                     | Market                                                    |
| • | OPERATING COSTS (EST. 2023): |                                                                     | \$15.35 PSF                                               |
| • | AVAILABILITY:                |                                                                     | Immediate                                                 |