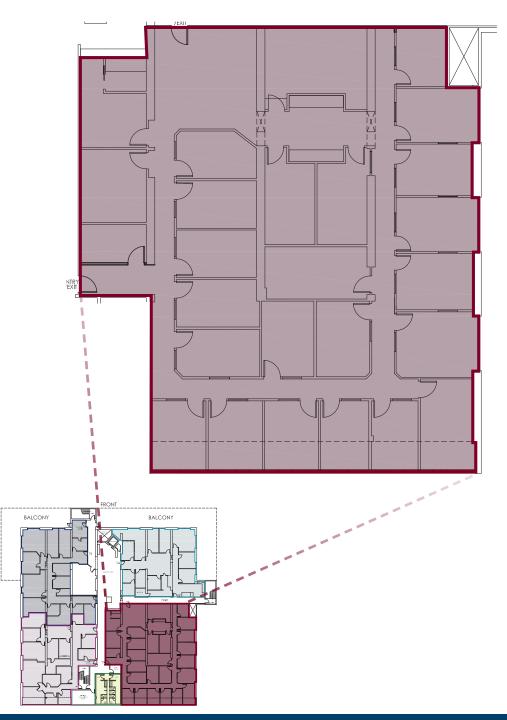

### FLOOR **PLAN**

Note: Floor plan not exactly as shown; for illustration purposes only

#### PROPERTY **OVERVIEW**

| • | ZONING:                      | C-COR 2 (Commercial Corridor 2)                                     |                                                           |
|---|------------------------------|---------------------------------------------------------------------|-----------------------------------------------------------|
| • | DISTRICT:                    | Mount Pleasant, Northwest Calgary                                   |                                                           |
| • | AVAILABLE:                   | Suite A:<br>Suite B:<br>Suite C:<br>Suite D:<br>Total Second Floor: | 4,375 SF<br>4,792 SF<br>4,584 SF<br>7,084 SF<br>20,835 SF |
| • | PARKING:                     | Ample free surface parking                                          |                                                           |
| • | TENANT IMPROVEMENT:          |                                                                     | Market                                                    |
| • | LEASE RATE:                  |                                                                     | Market                                                    |
| • | OPERATING COSTS (EST. 2023): |                                                                     | \$15.35 PSF                                               |
| • | AVAILABILITY:                |                                                                     | Immediate                                                 |