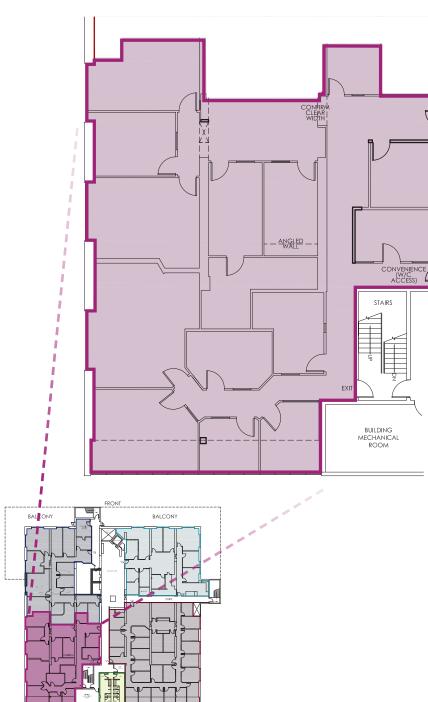

### FLOOR **PLAN**

Note: Floor plan not exactly as shown; for illustration purposes only

#### PROPERTY **OVERVIEW**

| • | ZONING:                      | C-COR 2 (Commercial Corridor 2)                                     |                                                           |
|---|------------------------------|---------------------------------------------------------------------|-----------------------------------------------------------|
| • | DISTRICT:                    | Mount Pleasant, Northwest Calgary                                   |                                                           |
| • | AVAILABLE:                   | Suite A:<br>Suite B:<br>Suite C:<br>Suite D:<br>Total Second Floor: | 4,375 SF<br>4,792 SF<br>4,584 SF<br>7,084 SF<br>20,835 SF |
| • | PARKING:                     | Ample free surface parking                                          |                                                           |
| • | TENANT IMPROVEMENT:          |                                                                     | Market                                                    |
| • | LEASE RATE:                  |                                                                     | Market                                                    |
| • | OPERATING COSTS (EST. 2023): |                                                                     | \$15.35 PSF                                               |
| • | AVAILABILITY:                |                                                                     | Immediate                                                 |