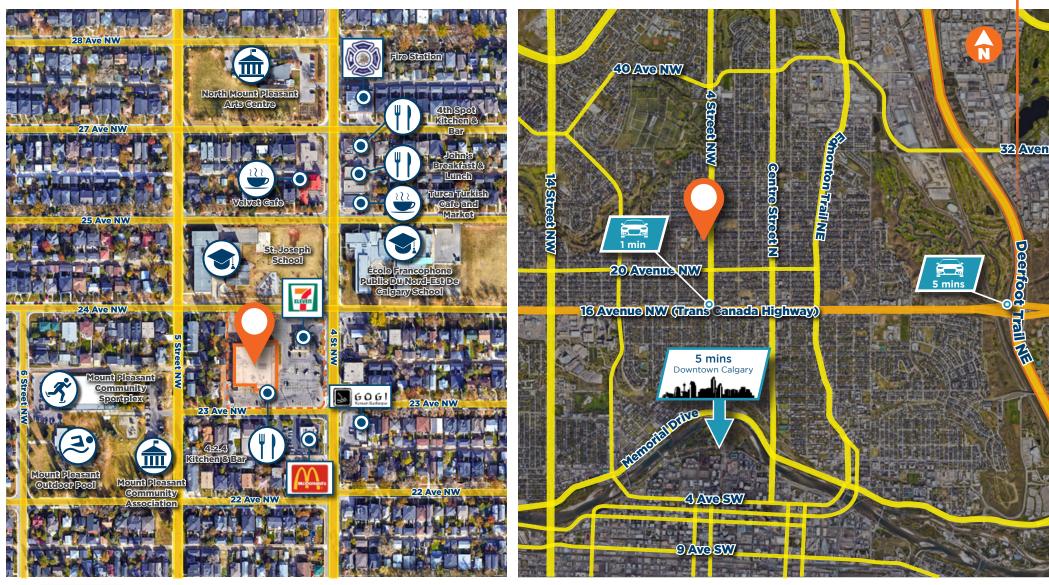

#### LOCATION

#### PROPERTY HIGHLIGHTS

- Second floor office space in centrally located northwest neighborhood
- Multiple configurations available from 4,375 SF to 20,835 SF
- Balcony access available for the front suites
- Ample free surface parking
- Prominent signage exposure to 4th Street NW
- Elevator and stair access to the second floor
- Commercial restaurant & bar on main floor
- Child educational facility on main floor
- Walking distance to cafe/restaurants, sport complexes, and parks
- Bus transportation on 4th Street NW, including bus routes #2 and #404
- Close proximity to 16th Avenue NE and Centre Street
- 5 Minutes to Downtown Calgary and 5 minutes to Deerfoot Trail NE via 16th Avenue NE