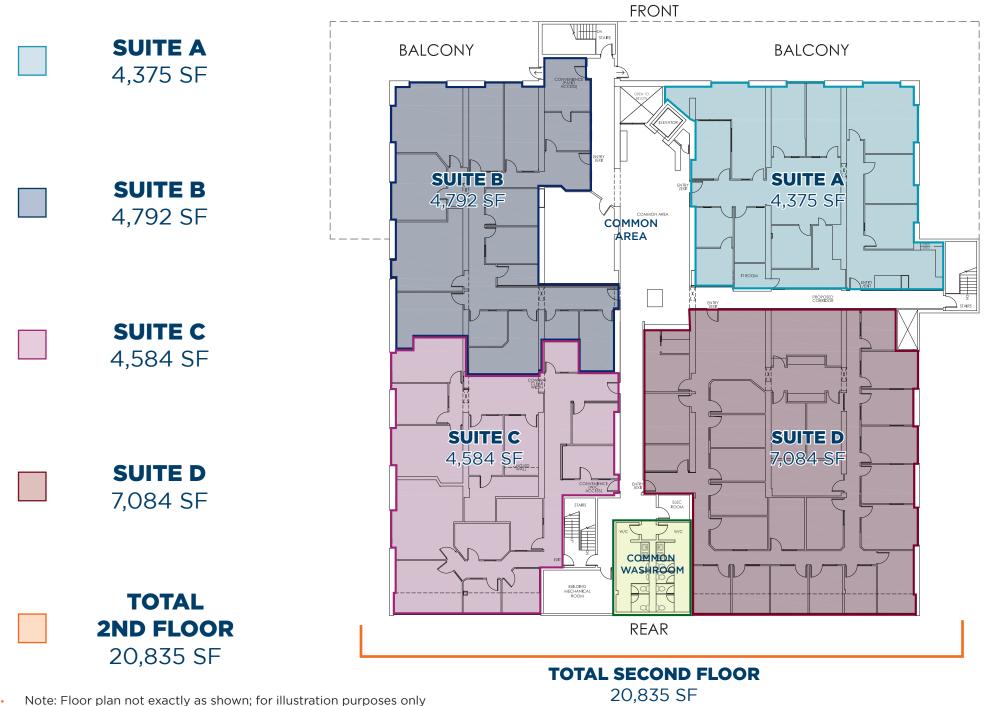

#### PROPERTY **OVERVIEW**

| • | ZONING:                      | C-COR 2 (Commercial Corridor 2)                                     |                                                           |
|---|------------------------------|---------------------------------------------------------------------|-----------------------------------------------------------|
| • | DISTRICT:                    | Mount Pleasant, Northwest Calgary                                   |                                                           |
| • | AVAILABLE:                   | Suite A:<br>Suite B:<br>Suite C:<br>Suite D:<br>Total Second Floor: | 4,375 SF<br>4,792 SF<br>4,584 SF<br>7,084 SF<br>20,835 SF |
| • | PARKING:                     | Ample free surface parking                                          |                                                           |
| • | TENANT IMPROVEMENT:          |                                                                     | Market                                                    |
| • | LEASE RATE:                  |                                                                     | Market                                                    |
| • | OPERATING COSTS (EST. 2023): |                                                                     | \$15.35 PSF                                               |
| • | AVAILABILITY:                |                                                                     | Immediate                                                 |

### FLOOR **PLAN**

Note: Floor plan not exactly as shown; for illustration purposes only

# SUITE **A | 4,375 SF**

## SUITE **B | 4,792 SF**

FOR LEASE | HILL PARK BUILDING | 2411 - 4TH STREET NW, CALGARY,

# SUITE C | 4,584 SF

# SUITE **D** | **7,084 SF**

FOR LEASE | HILL PARK BUILDING | 2411 - 4TH STREET NW, CALGARY,