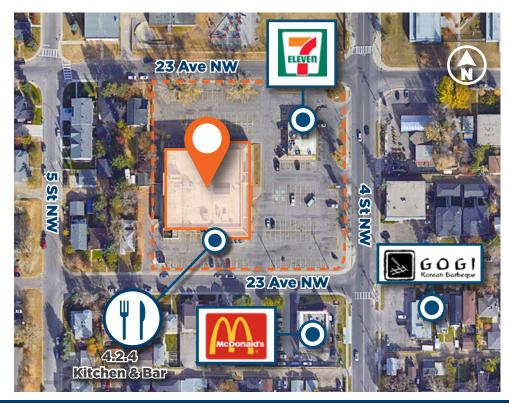

| Immediate                                                 |

#### PROPERTY HIGHLIGHTS

- Second floor office space in centrally located northwest neighborhood
- Multiple configurations available from 4,375 SF to 20,835 SF
- Balcony access available for the front suites
- Ample free surface parking
- Prominent signage exposure to 4th Street NW
- Elevator and stair access to the second floor
- Commercial restaurant & bar on main floor
- Child educational facility on main floor
- Walking distance to cafe/restaurants, sport complexes, and parks
- Bus transportation on 4th Street NW, including bus routes #2 and #404
- Close proximity to 16th Avenue NE and Centre Street
- 5 Minutes to Downtown Calgary and 5 minutes to Deerfoot Trail NE via 16th Avenue NE



### FLOOR **PLAN**



Note: Floor plan not exactly as shown; for illustration purposes only

#### OVERALL PROPERTY PHOTOS





















FOR LEASE | HILL PARK BUILDING | 2411 - 4TH STREET NW, CALGARY,

# SUITE **A | 4,375 SF**





## SUITE **B | 4,792 SF**





FOR LEASE | HILL PARK BUILDING | 2411 - 4TH STREET NW, CALGARY,

# SUITE C | 4,584 SF





# SUITE **D** | **7,084 SF**



















FOR LEASE | HILL PARK BUILDING | 2411 - 4TH STREET NW, CALGARY,

#### LOCATION



### **CDNGLOBAL**<sup>®</sup>

CDNGLOBAL.COM CDN GLOBAL ADVISORS LTD. 736 - 6 Avenue SW, Suite 1010 Calgary, AB T2P 3T7



Manny Verdugo, SIOR Vice President / Associate ( 403.383.7142 mverdugo@cdnglobal.com Eri Ser

Erik Dobrovolsky Senior Associate & 403.613.7161 edobrovolsky@cdnglobal.com Jose Verdugo As