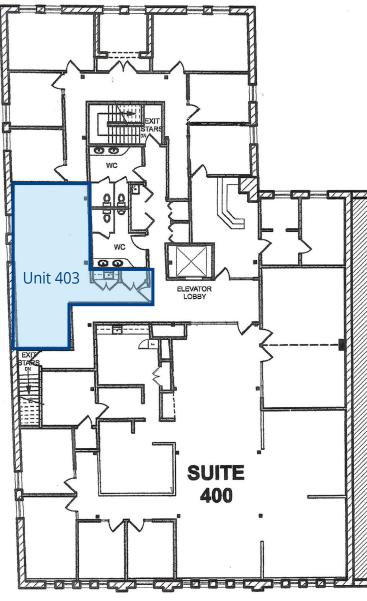

### **Available Suites**

| 101 | 1,910 SF |
|-----|----------|
| 225 | 985 SF   |
| 305 | 1,500 SF |
| 403 | 575 SF   |

**Exchange District** neighbourhood

Elevator access

Multiple units

Large parking lot across from building

| Size       | 575 SF         |
|------------|----------------|
| Rate       | \$13.00/SF Net |
| Additional | \$7.16         |
| Available  | Immediately    |

Unit 305 - Open Workspace

Unit 305 - Character Feature Wall