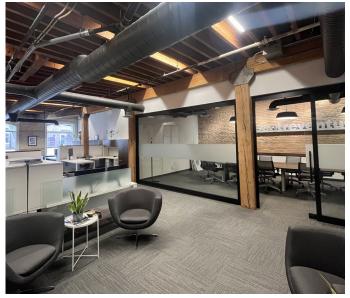

| Size       | 575 SF         |
|------------|----------------|
| Rate       | \$13.00/SF Net |
| Additional | \$7.16         |
| Available  | Immediately    |

Unit 305 - Open Workspace

Unit 305 - Character Feature Wall