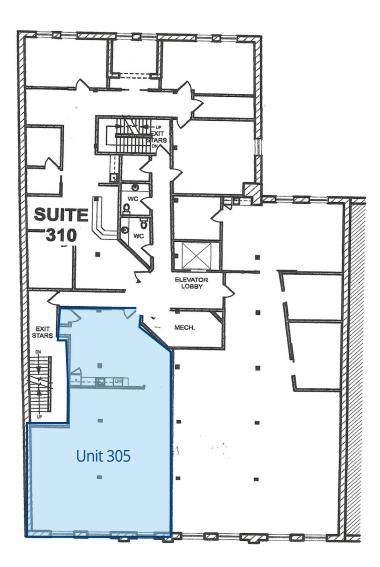

### **Available Suites**

| 101 | 1,910 SF |
|-----|----------|
| 225 | 985 SF   |
| 305 | 1,500 SF |
| 403 | 575 SF   |

**Exchange District** neighbourhood

Elevator access

Multiple units

Large parking lot across from building

| Size       | 985 SF         |
|------------|----------------|
| Rate       | \$13.00/SF Net |
| Additional | \$7.16         |
| Available  | Immediately    |

| Size       | 1,500 SF       |
|------------|----------------|
| Rate       | \$13.00/SF Net |
| Additional | \$7.16         |
| Available  | Immediately    |