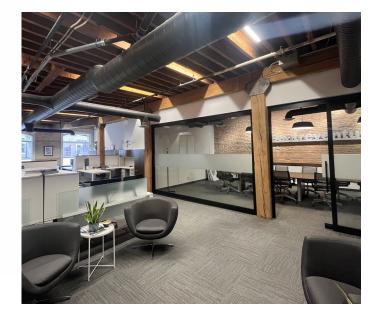

| Size       | 575 SF         |
|------------|----------------|
| Rate       | \$13.00/SF Net |
| Additional | \$7.16         |
| Available  | Immediately    |

Unit 305 - Open Workspace

Unit 305 - Character Feature Wall