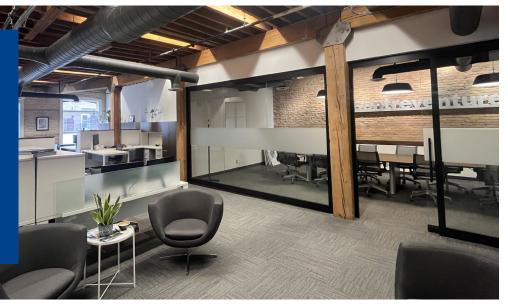

Professionally managed by attentive owners who treat their tenants like guests. Move in, enjoy the unique architectural character of the decor and experience the beauty of the neighbourhood.

Open wood beams, wood floors and brick walls provide a perfect setting for a contemporary company with creative minds.

| Size       | 575 SF         |
|------------|----------------|
| Rate       | \$13.00/SF Net |
| Additional | \$7.16         |
| Available  | Immediately    |

Unit 305 - Open Workspace

Unit 305 - Character Feature Wall