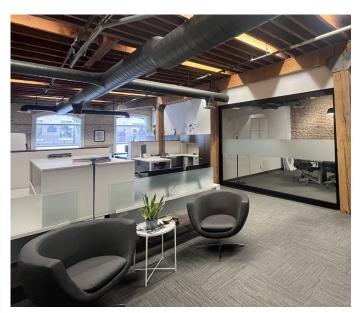

Professionally managed by attentive owners who treat their tenants like guests. Move in, enjoy the unique architectural character of the decor and experience the beauty of the neighbourhood.

Open wood beams, wood floors and brick walls provide a perfect setting for a contemporary company with creative minds.

| Size       | 575 SF         |
|------------|----------------|
| Rate       | \$13.00/SF Net |
| Additional | \$7.16         |
| Available  | Immediately    |

Unit 305 - Open Workspace

Unit 305 - Character Feature Wall