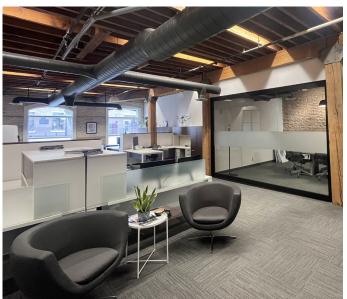

| Size       | 575 SF         |
|------------|----------------|
| Rate       | \$13.00/SF Net |
| Additional | \$7.16         |
| Available  | Immediately    |

Unit 305 - Open Workspace

Unit 305 - Character Feature Wall