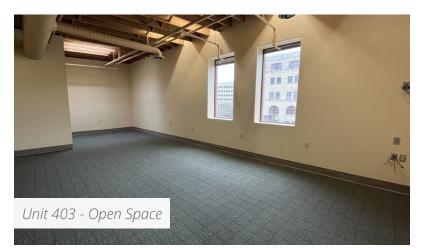

| Size       | 575 SF         |
|------------|----------------|
| Rate       | \$13.00/SF Net |
| Additional | \$7.16         |
| Available  | Immediately    |

Unit 305 - Open Workspace

Unit 305 - Character Feature Wall