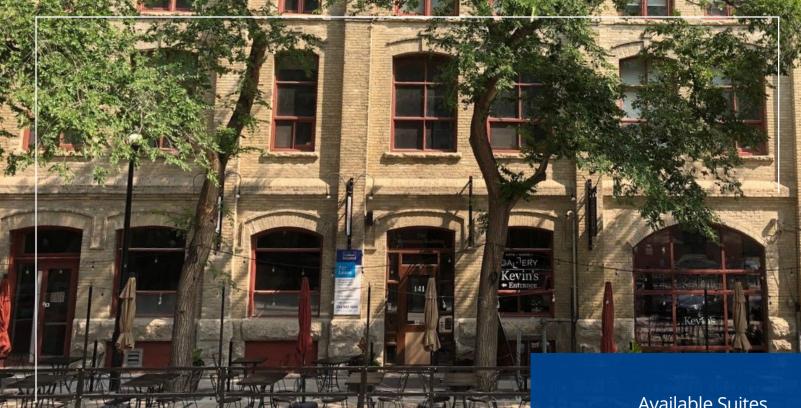

#### 141 Bannatyne Avenue, Winnipeg MB

# Character office in the Exchange for lease

The Bannatyne Building is a fantastic character building located in the heart of the East Exchange District in downtown Winnipeg.

Upgraded to modern standards, the Bannatyne Building has modern air management systems, high speed connectivity, and elevator access to all levels.

Professionally managed by attentive owners who treat their tenants like guests. Move in, enjoy the unique architectural character of the decor and experience the beauty of the neighbourhood.

Open wood beams, wood floors and brick walls provide a perfect setting for a contemporary company with creative minds.

### **Available Suites**

| 101 | 1,910 SF |
|-----|----------|
| 225 | 985 SF   |
| 305 | 1,500 SF |
| 403 | 575 SF   |

**Exchange District** neighbourhood

Elevator access

Multiple units

Large parking lot across from building