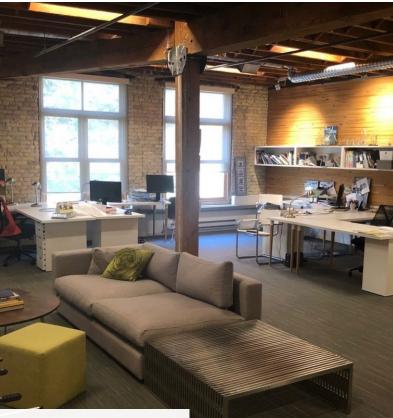

Professionally managed by attentive owners who treat their tenants like guests. Move in, enjoy the unique architectural character of the decor and experience the beauty of the neighbourhood.

Open wood beams, wood floors and brick walls provide a perfect setting for a contemporary company with creative minds.

| Size       | 575 SF         |
|------------|----------------|
| Rate       | \$13.00/SF Net |
| Additional | \$7.16         |
| Available  | Immediately    |

Unit 305 - Open Workspace

Unit 305 - Character Feature Wall