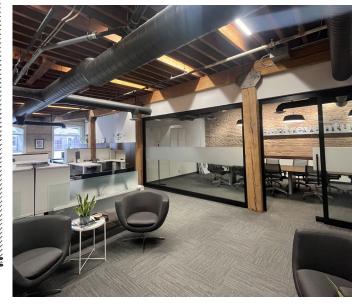

Professionally managed by attentive owners who treat their tenants like guests. Move in, enjoy the unique architectural character of the decor and experience the beauty of the neighbourhood.

Open wood beams, wood floors and brick walls provide a perfect setting for a contemporary company with creative minds.

| Size       | 575 SF         |
|------------|----------------|
| Rate       | \$13.00/SF Net |
| Additional | \$7.16         |
| Available  | Immediately    |

Unit 305 - Open Workspace

Unit 305 - Character Feature Wall