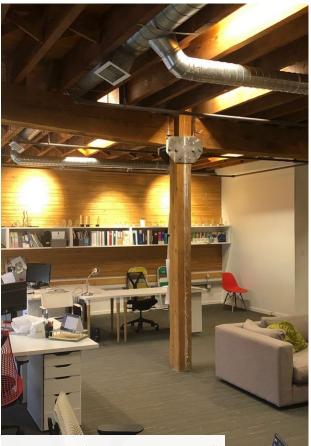

Professionally managed by attentive owners who treat their tenants like guests. Move in, enjoy the unique architectural character of the decor and experience the beauty of the neighbourhood.

Open wood beams, wood floors and brick walls provide a perfect setting for a contemporary company with creative minds.

| Size       | 575 SF         |
|------------|----------------|
| Rate       | \$13.00/SF Net |
| Additional | \$7.16         |
| Available  | Immediately    |

Unit 305 - Open Workspace

Unit 305 - Character Feature Wall