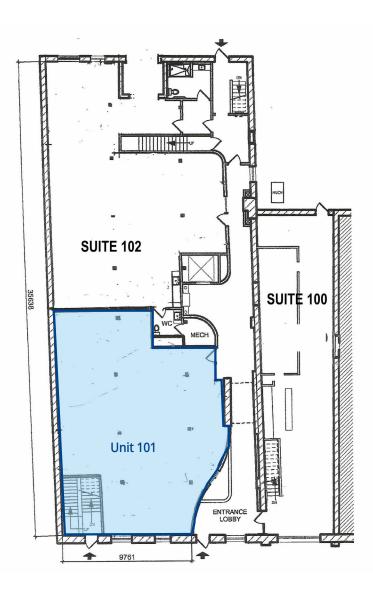

### **Available Suites**

| 101 | 1,910 SF |
|-----|----------|
| 225 | 985 SF   |
| 305 | 1,500 SF |
| 403 | 575 SF   |

**Exchange District** neighbourhood

Elevator access

Multiple units

Large parking lot across from building

#### **Roy Sandhawalia**

Associate +1 204 515 7117 roy.sandhawalia@colliers.com

| Size       | 1,910 SF       |
|------------|----------------|
| Rate       | \$17.00/SF Net |
| Additional | \$7.16         |
| Available  | July 1, 2025   |