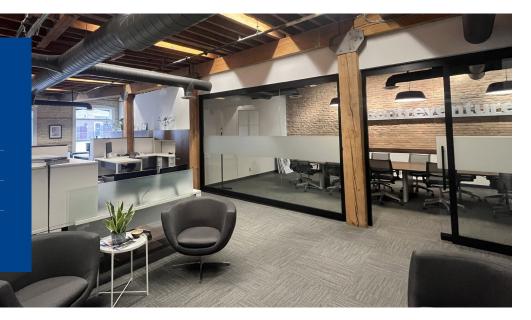

| Size       | 575 SF         |
|------------|----------------|
| Rate       | \$13.00/SF Net |
| Additional | \$7.16         |
| Available  | Immediately    |

Unit 305 - Open Workspace

Unit 305 - Character Feature Wall