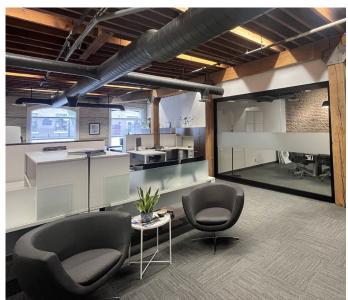

| Size       | 575 SF         |
|------------|----------------|
| Rate       | \$13.00/SF Net |
| Additional | \$7.16         |
| Available  | Immediately    |

Unit 305 - Open Workspace

Unit 305 - Character Feature Wall