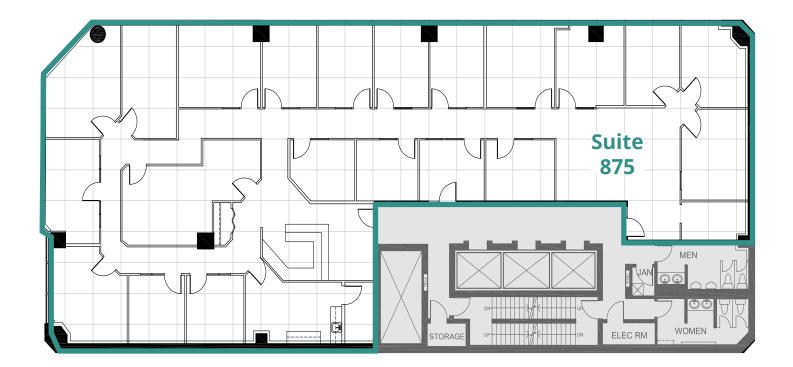

#### Suite 875 | 6,676 SF

- 13 exterior offices
- 6 interior offices
- boardroom
- reception
- kitchen
- storage/file room
- small open area