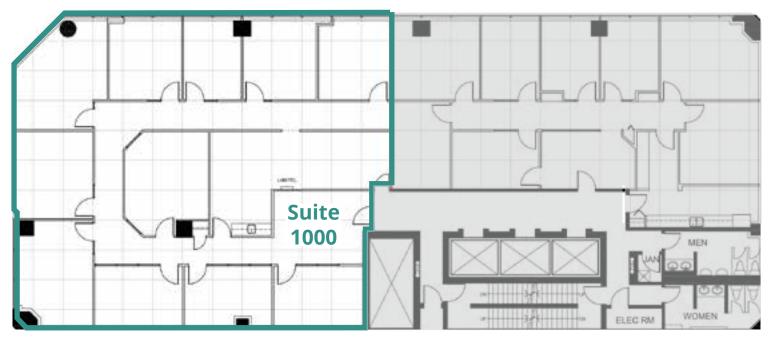

### Suite 1000 | 3,832 SF

- 7 exterior offices
- 3 interior offices
- meeting room
- internal file/storage
- kitchen/lounge
- reception

441 5th Avenue SW, Calgary, Alberta