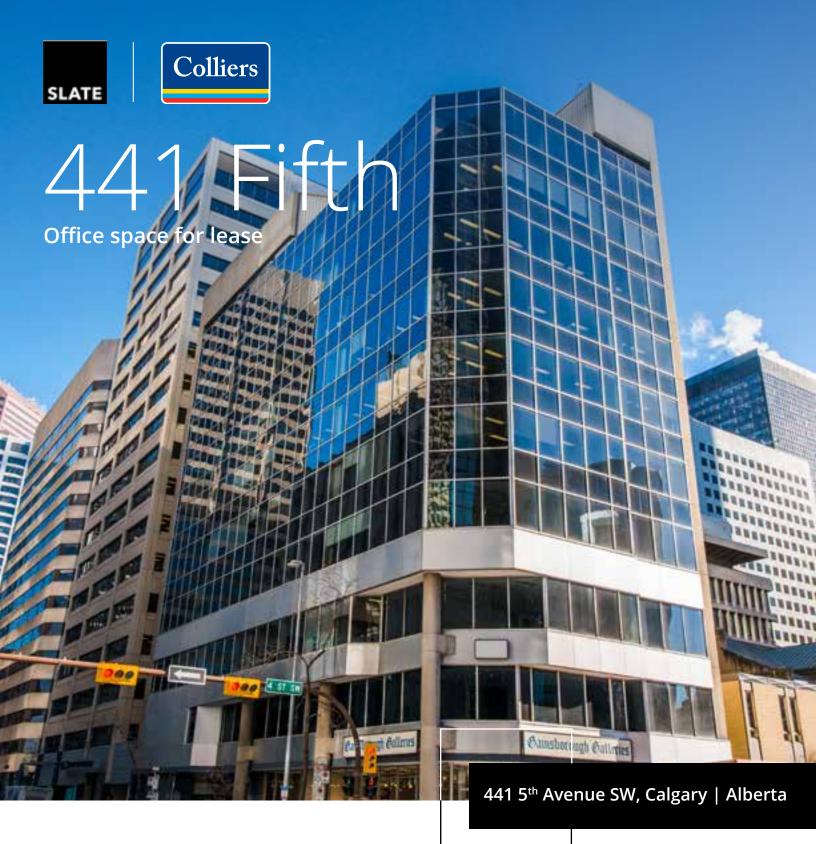

# Building Information

### Highlights

- Small floor plates provide excellent elevator exposure and excellent window to floor area
- This ten storey office building is centrally located in the downtown core
- +15 connection is one building over in 505 Third
- All common areas were renovated in 2013
- Fitwel Viral Response Certified