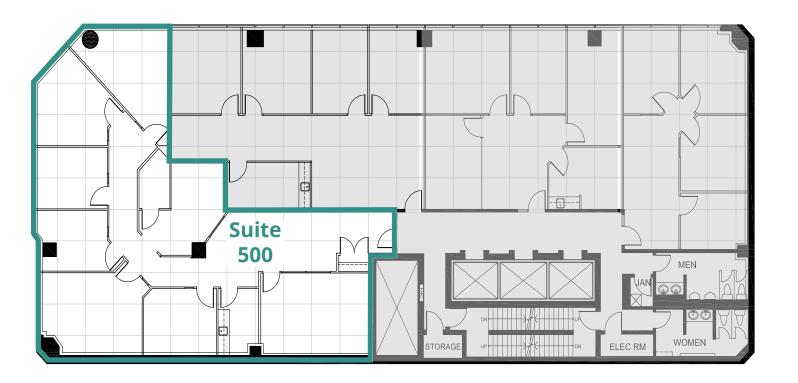

#### Suite 500 | 2,749 SF

- 3 exterior offices
- 1 interior office
- 3 meeting rooms
- kitchen
- copy room