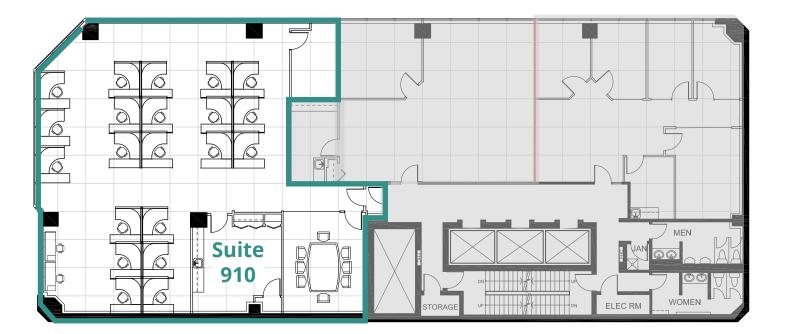

#### Suite 910| 3,623 SF | Furnished

- 1 boardroom
- open area for ~23 workstations
- kitchen/copy room
- server room