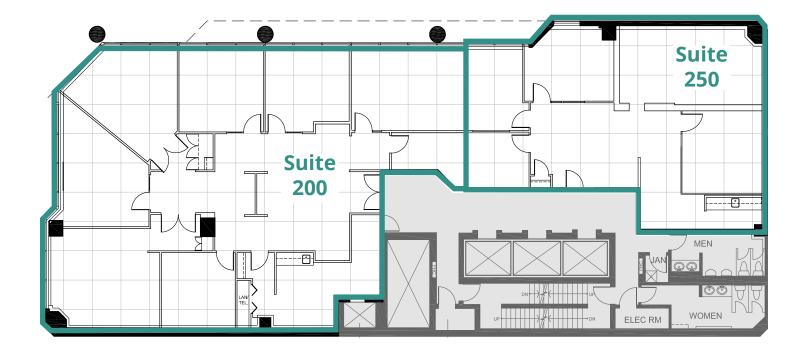

### Suite 100 | 3,163 SF

- 1 interior office
- open area

| Suite 200   3,637 SF          | <b>Suite 250</b>   2,078 SF            |
|-------------------------------|----------------------------------------|
|                               |                                        |
| 5 exterior offices            | <ul> <li>2 exterior offices</li> </ul> |
| 1 interior office             | <ul> <li>1 interior office</li> </ul>  |
| • boardroom                   | <ul> <li>meeting room</li> </ul>       |
| <ul> <li>reception</li> </ul> | <ul> <li>large storage room</li> </ul> |
| • kitchen                     | <ul> <li>reception</li> </ul>          |
|                               | • kitchen                              |