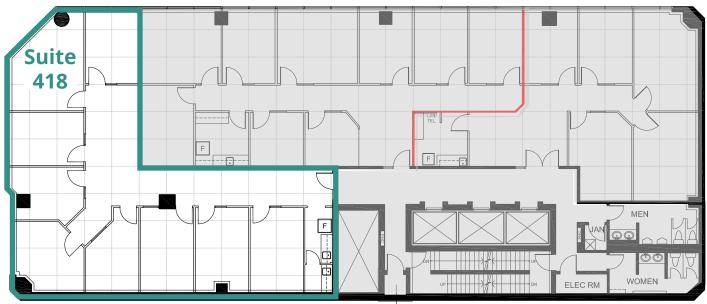

#### Suite 418 | 2,416 SF

- 5 exterior offices
- 4 interior offices
- kitchenette