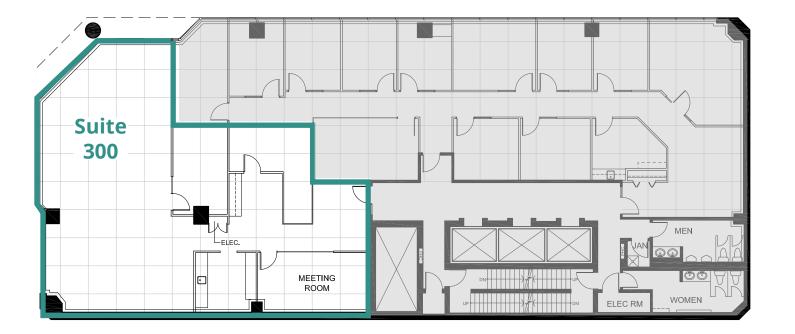

### Floor 3 2,839 SF

#### Suite 300 | 2,839 SF

- 1 interior office
- meeting room
- kitchen
- server/storage room
- open area for workstations

STORAGE