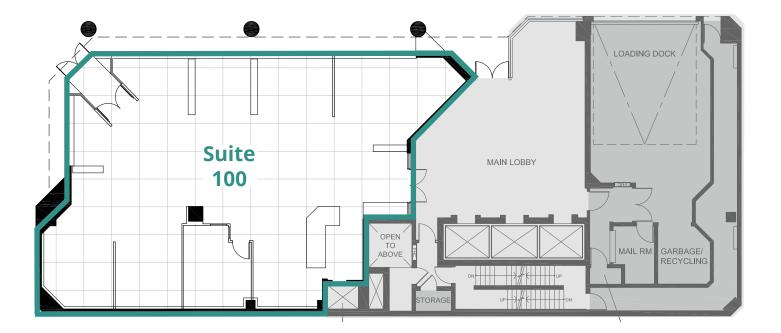

### Floor 1 3,163 SF

### Suite 100 | 3,163 SF

- 1 interior office
- open area

| Suite 200   3,637 SF          | <b>Suite 250</b>   2,078 SF            |
|-------------------------------|----------------------------------------|
|                               |                                        |
| 5 exterior offices            | <ul> <li>2 exterior offices</li> </ul> |
| 1 interior office             | <ul> <li>1 interior office</li> </ul>  |
| • boardroom                   | <ul> <li>meeting room</li> </ul>       |
| <ul> <li>reception</li> </ul> | <ul> <li>large storage room</li> </ul> |
| • kitchen                     | <ul> <li>reception</li> </ul>          |
|                               | • kitchen                              |