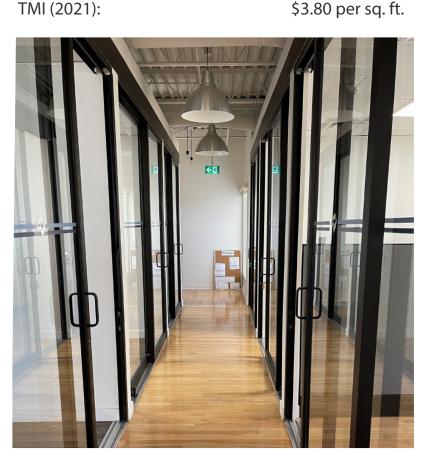

## Property DETAILS

| LOCATION:      | Allen Rd & Sheppard Ave W |
|----------------|---------------------------|
| BUILDING SIZE: | 4,942 sq. ft.             |
| A/C:           | Yes                       |
| PARKING:       | Outside/Surface           |
| HEAT TYPE:     | Gas Forced Air Closed     |
| POSSESSION:    | Immediate                 |
| ZONING:        | MC (H)                    |
| ASKING RATE:   | \$14.25 per sq. ft.       |
|                | \$3.90 por calift         |