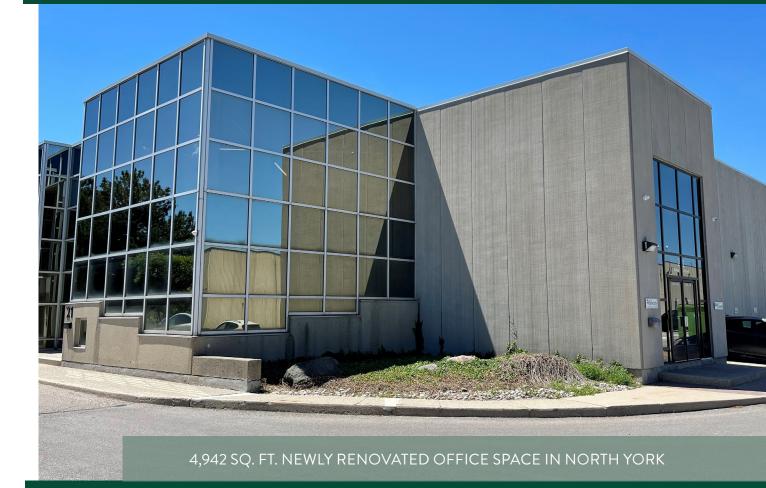

# 21 Kodiak Cres

TORONTO, ON

## Property DETAILS

| LOCATION:      | Allen Rd & Sheppard Ave W |
|----------------|---------------------------|
| BUILDING SIZE: | 4,942 sq. ft.             |
| A/C:           | Yes                       |
| PARKING:       | Outside/Surface           |
| HEAT TYPE:     | Gas Forced Air Closed     |
| POSSESSION:    | Immediate                 |
| ZONING:        | MC (H)                    |
| ASKING RATE:   | \$14.25 per sq. ft.       |
|                | \$3.90 por calift         |

#### FOR SUB-LEASE | 21 KODIAK CRES