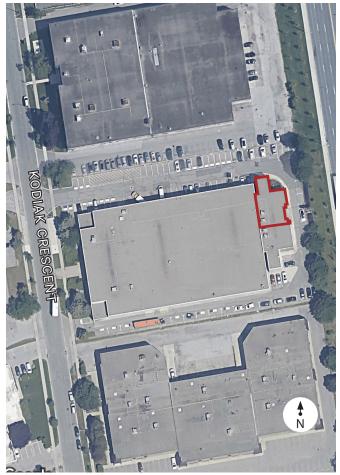

## Property DETAILS

| LOCATION:      | Allen Rd & Sheppard Ave W |
|----------------|---------------------------|
| BUILDING SIZE: | 4,942 sq. ft.             |
| A/C:           | Yes                       |
| PARKING:       | Outside/Surface           |
| HEAT TYPE:     | Gas Forced Air Closed     |
| POSSESSION:    | Immediate                 |
| ZONING:        | MC (H)                    |
| ASKING RATE:   | \$14.25 per sq. ft.       |
|                | \$3.90 por calift         |

### Transit & AMENITIES