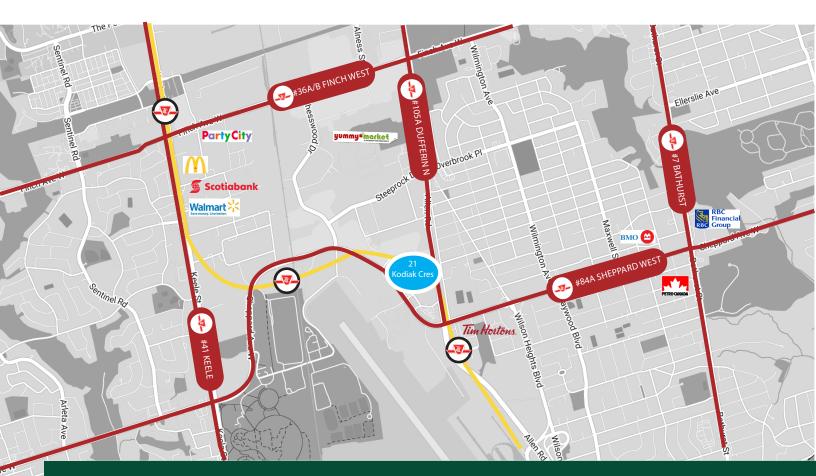

416 495 6209 terry.difelice@cbre.com

\*Sales Representative

#### Markus Miller\*

Sales Associate +1 416 495 6221 markus.miller@cbre.com

#### Justin McNamara

Sales Representative +1 416 495 6226 justin.mcnamara@cbre.com



## Property DETAILS

| LOCATION:      | Allen Rd & Sheppard Ave W |
|----------------|---------------------------|
| BUILDING SIZE: | 4,942 sq. ft.             |
| A/C:           | Yes                       |
| PARKING:       | Outside/Surface           |
| HEAT TYPE:     | Gas Forced Air Closed     |
| POSSESSION:    | Immediate                 |
| ZONING:        | MC (H)                    |
| ASKING RATE:   | \$14.25 per sq. ft.       |
|                | \$3.90 por calift         |



















#### FOR SUB-LEASE | 21 KODIAK CRES

### Transit & AMENITIES



## For Sub-Lease 21 Kodiak Cres

TORONTO, ON

#### PLEASE CONTACT

**Terry Di Felice\*,** MBA Senior Vice President +1 416 495 6209 terry.difelice@cbre.com Markus Miller\* Sales Associate +1 416 495 6221

markus.miller@cbre.com

#### Justin McNamara

Sales Representative +1 416 495 6226 justin.mcnamara@cbre.com

\*Sales Representative | All outlines approximate CBRE Limited | 2005 Sheppard Ave E., Suite 800 | Toronto ON M2J 5B4 | www.cbre.ca

This disclaimer shall apply to CBRE Limited, Real Estate Brokerage, and to all other divisions of the Corporation; to include all employees and independent contractors ("CBRE"). The information set out herein, including, without limitation, any projections, images, opinions, assumptions and estimates obtained from third parties (the "Information") h