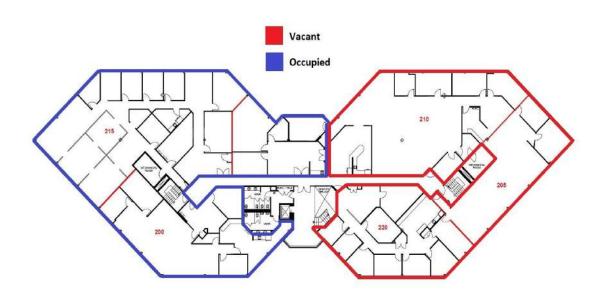

## 106 COLONNADE ROAD OTTAWA, ON K2E 7M3

Floor Plans

#### 106 Colonnade Road - Ground Floor

106 Colonnade Road - Second Floor