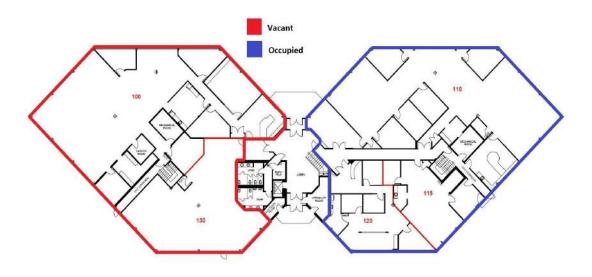

## 106 COLONNADE ROAD OTTAWA, ON K2E 7M3

Floor Plans

#### 106 Colonnade Road - Ground Floor

106 Colonnade Road - Second Floor