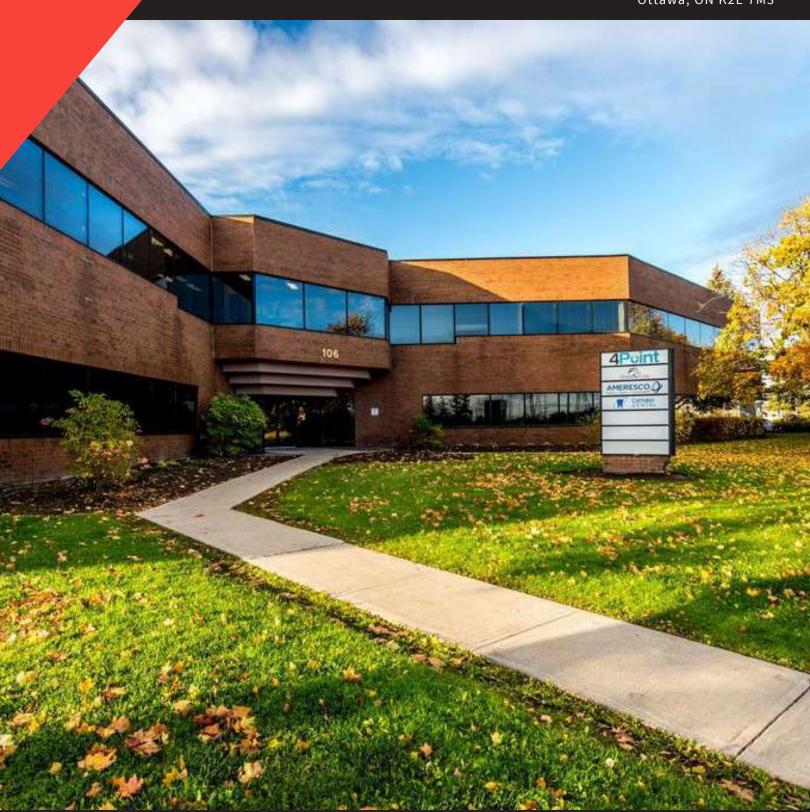

# FOR LEASE

106 COLONNADE ROAD

Ottawa, ON K2E 7M3

JOHN ZINATI 613.853.4106

OTTAWA, ON K2E 7M3

**Executive Summary** 

#### **PROPERTY OVERVIEW**

Multiple offices for lease located in the Colonnade Business Park, just off of Prince of Wales Drive. Ranging from 2,152 - 9,527 SF these office spaces are ideal for businesses looking to expand in one of Ottawa's popular business parks. Common areas are newly renovated with fresh paint and new carpet to give an inviting presence to each visitor. This building is accessible and includes an elevator with an updated elevator cab. Pylon and lobby signage available as well as ample onsite parking.

#### **PROPERTY HIGHLIGHTS**

- Parking ratio: 3:1,000 SF (no additional cost)
- Pylon and lobby signage opportunity
- Ample onsite parking for staff and clients
- Elevator access
- Freshly renovated lobby and common washrooms
- Utilities included