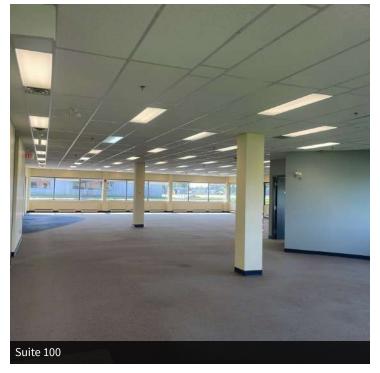

#### **AVAILABLE SPACES**

| SUITE                 | TENANT    | SIZE (SF) | LEASE TYPE | LEASE RATE    | DESCRIPTION                                |
|-----------------------|-----------|-----------|------------|---------------|--------------------------------------------|
| Suite 100             | Available | 8,888 SF  | NNN        | \$14.50 SF/yr | Additional Rent approx. \$17.47 PSF + HST. |
| Suite 205             | Available | 2,152 SF  | NNN        | \$14.50 SF/yr | Additional Rent approx. \$17.47 PSF + HST. |
| Suite 220             | Available | 2,922 SF  | NNN        | \$14.50 SF/yr | Additional Rent approx. \$17.47 PSF + HST. |
| Suite 225             | Available | 4,453 SF  | NNN        | \$14.50 SF/yr | Additional Rent approx. \$17.47 PSF + HST. |
| Suite 205 + 220 + 225 | Available | 9,527 SF  | NNN        | \$14.50 SF/yr | Additional Rent approx. \$17.47 PSF + HST. |

### OTTAWA, ON K2E 7M3

**Additional Photos** 