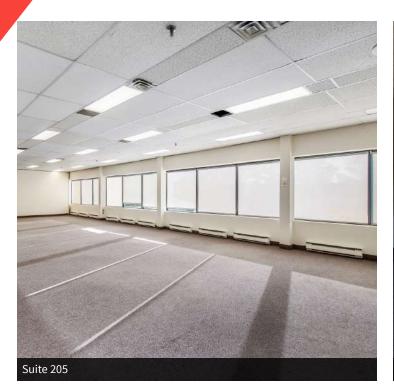

#### **AVAILABLE SPACES**

| SUITE                 | TENANT    | SIZE (SF) | LEASE TYPE | LEASE RATE    | DESCRIPTION                                |
|-----------------------|-----------|-----------|------------|---------------|--------------------------------------------|
| Suite 100             | Available | 8,888 SF  | NNN        | \$14.50 SF/yr | Additional Rent approx. \$17.47 PSF + HST. |
| Suite 205             | Available | 2,152 SF  | NNN        | \$14.50 SF/yr | Additional Rent approx. \$17.47 PSF + HST. |
| Suite 220             | Available | 2,922 SF  | NNN        | \$14.50 SF/yr | Additional Rent approx. \$17.47 PSF + HST. |
| Suite 225             | Available | 4,453 SF  | NNN        | \$14.50 SF/yr | Additional Rent approx. \$17.47 PSF + HST. |
| Suite 205 + 220 + 225 | Available | 9,527 SF  | NNN        | \$14.50 SF/yr | Additional Rent approx. \$17.47 PSF + HST. |

### OTTAWA, ON K2E 7M3

**Additional Photos** 