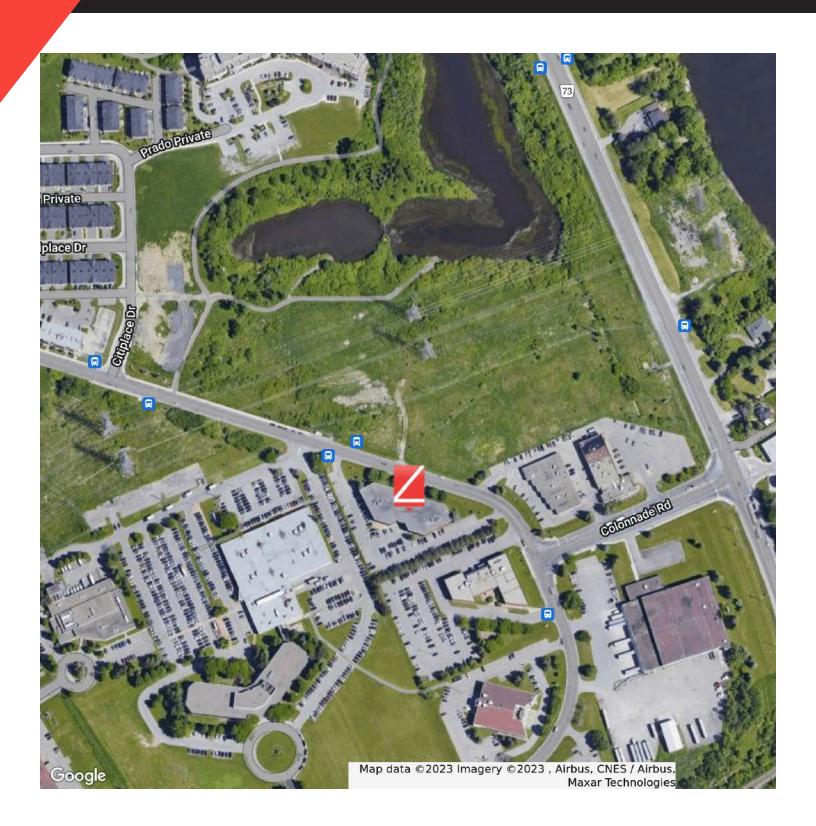

PSF + HST. |
| Suite 220             | Available | 2,922 SF  | NNN        | \$14.50 SF/yr | Additional Rent approx. \$17.47 PSF + HST. |
| Suite 225             | Available | 4,453 SF  | NNN        | \$14.50 SF/yr | Additional Rent approx. \$17.47 PSF + HST. |
| Suite 205 + 220 + 225 | Available | 9,527 SF  | NNN        | \$14.50 SF/yr | Additional Rent approx. \$17.47 PSF + HST. |





## 106 COLONNADE ROAD OTTAWA, ON K2E 7M3

Floor Plans



#### 106 Colonnade Road - Ground Floor



106 Colonnade Road - Second Floor





### OTTAWA, ON K2E 7M3

**Additional Photos** 









#### JOHN ZINATI



### OTTAWA, ON K2E 7M3

**Additional Photos** 









#### JOHN ZINATI



OTTAWA, ON K2E 7M3

**Additional Photos** 









#### JOHN ZINATI



### 106 COLONNADE ROAD OTTAWA, ON K2E 7M3

Мар



### JOHN ZINATI