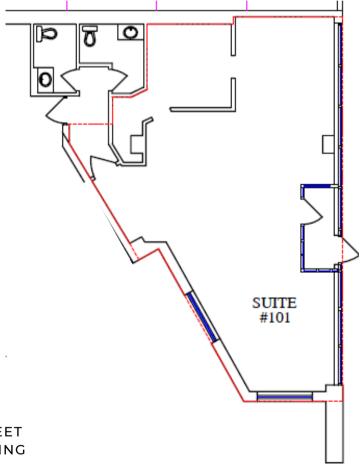

### Suite 101 1,117 SF

- RETAIL OPPORTUNITY
- FORMER CAFE SPACE
- SEPARATE ENTRANCE OFF 2ND STREET
- FIXTURED WITH KITCHEN AND SEATING
- SECURE WASHROOMS

Lori Suba President & Broker (403)850-4248 Isuba@scoutrealestate.ca