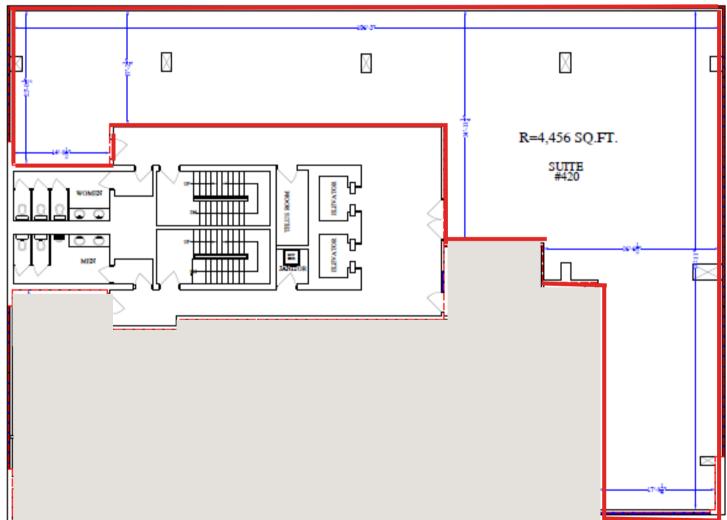

## Suite 420 4,456 SF

- PARTIAL FLOOR DEMISING OPTIONS AVAILABLE
- UPDATED FINISHES
- MOVE-IN READY, OPEN PLAN
- EXCELLENT NATURAL LIGHT

Lori Suba President & Broker (403)850-4248 Isuba@scoutrealestate.ca