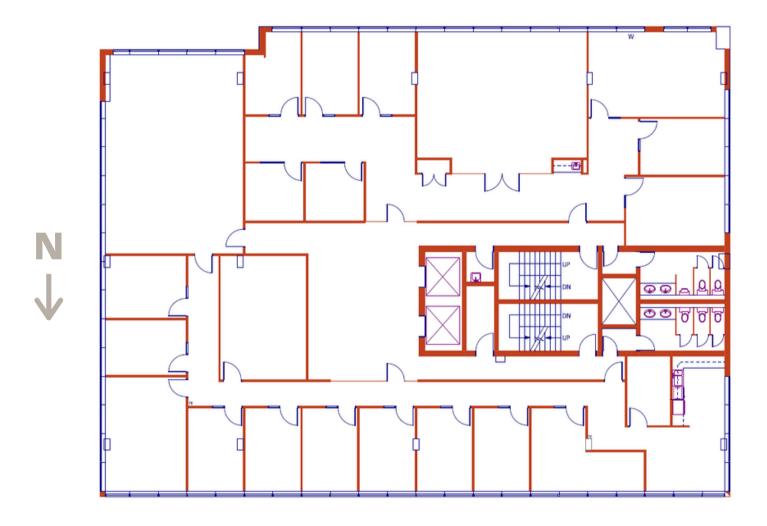

# Suite 500 8,377 SF

- FULL FLOOR DEMISING OPTIONS AVAILABLE
- OFFICE INTENSIVE WITH LARGE MEETING SPACES
- EXCELLENT NATURAL LIGHT

Lori Suba President & Broker (403)850-4248 Isuba@scoutrealestate.ca