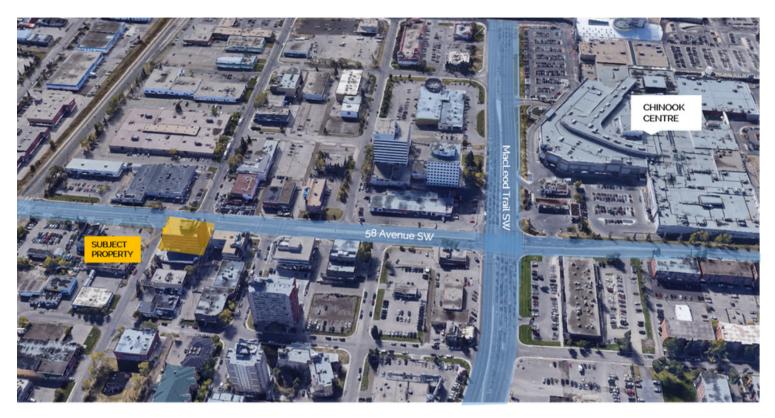

### **FEATURES**

- EXCELLENT CENTRAL LOCATION, WITH EASY ACCESS TO MACLEOD, BLACKFOOT, GLENMORE
- WALKING DISTANCE TO CHINOOK CENTRE AND LRT
- UPGRADED MAIN LOBBY AND COMMON AREAS

Lori Suba President & Broker (403)850-4248 Isuba@scoutrealestate.ca

### **DEMOGRAPHICS**

- 164,897 POPULATION WITHIN 5 KM
- AVERAGE HOUSEHOLD INCOME \$150,441
- 77,889 HOUSEHOLDS WITHIN 5 KM
- MEDIAN AGE 37.9
- TWO WAY TRAFFIC COUNT ON 58TH AVE ~9,000 VEHICLES/DAY

Lori Suba President & Broker (403)850-4248 Isuba@scoutrealestate.ca