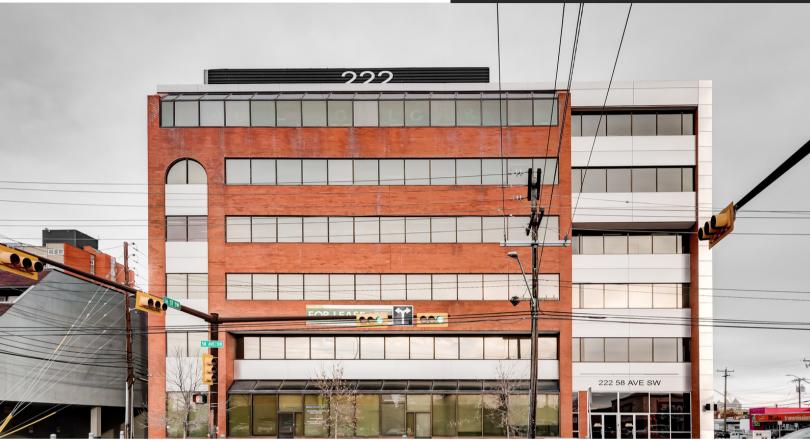

# **FOR LEASE**

OFFICE & RETAIL OPPORTUNITY TOUCHSTONE

**CORPORATE CENTRE** 

222 58TH AVENUE SW CALGARY, ALBERTA

### **FEATURES**

- EXCELLENT CENTRAL LOCATION, WITH EASY ACCESS TO MACLEOD, BLACKFOOT, GLENMORE
- WALKING DISTANCE TO CHINOOK CENTRE AND LRT
- UPGRADED MAIN LOBBY AND COMMON AREAS

Lori Suba President & Broker (403)850-4248 Isuba@scoutrealestate.ca

### PROPERTY INFORMATION

MARKET NET RENT

ADDITIONAL RENT: \$15.01 PSF (2024), PLUS MANAGEMENT FEE

AVAILABLE IMMEDIATELY

FLEXIBLE TERM LENGTH

YEAR BUILT: 1981, UPGRADED IN 2013

ZONING: C-COR 2BUILDING AREA: 45,217 SF