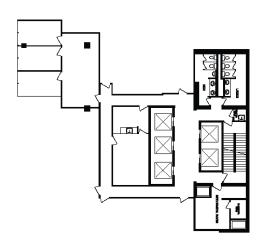

# AVAILABLESUITES

**#710** | 2,938 sf

#### **Show Suite**

Available Immediately

#720 | 1,831 sf Available Immediately

#730 | 1,073 sf Available Immediately **#1005** | 3,073 sf