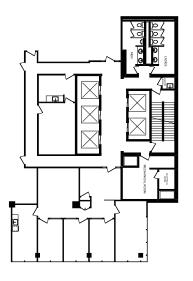

ORAGE & BICYCLE SHARE PROGRAM**

Secure bicycle storage is located on the main floor. A bicycle sharing program is also available after downloading the Bloom App. Bikes may be used within city limits.



This premier offering of the Aspen Club is exclusively for the tenants of any Aspen
Properties owned building in Calgary or Edmonton. Tenants in 444 - 5th Avenue gain access to
multiple fitness facilities, tenant lounges, libraries, and more.

Over 100,000 square feet of amenities spread across eight centrally located buildings will elevate the experience and value of your daily life.

For more information and to join the Aspen Club, visit:

aspenproperties.ca/club

# AVAILABLESUITES

**#710** | 2,938 sf

#### **Show Suite**

Available Immediately



#720 | 1,831 sf Available Immediately



#730 | 1,073 sf Available Immediately **#1005** | 3,073 sf







# AVAILABLESUITES

**#1120** | 2,164 sf Show Suite

Available Immediately







## **ASPEN FLEX SPACE**

We are a Landlord managed community for businesses and entrepreneurs to work, meet, and play. Our spaces offer an unparalleled suite of amenities and the opportunity to connect and collaborate with Calgary and Edmonton's local leaders, innovators, and change-makers.

#### **INCLUDED TENANT PERKS**



## Flex floor meeting rooms

Property Dedicated tenant WIFI

Local coffee provider







### **LOCATIONS**

Calgary | THE AMPERSAND | THE EDISON | MILLENNIUM TOWER | 333 11 AVE SW | 444 5 AVE SW

**Edmonton** | BELL TOWER | MNP TOWER

### **GABBY LACOMBE**

Director, Leasing 403.473.6790 glacombe@aspenproperties.ca