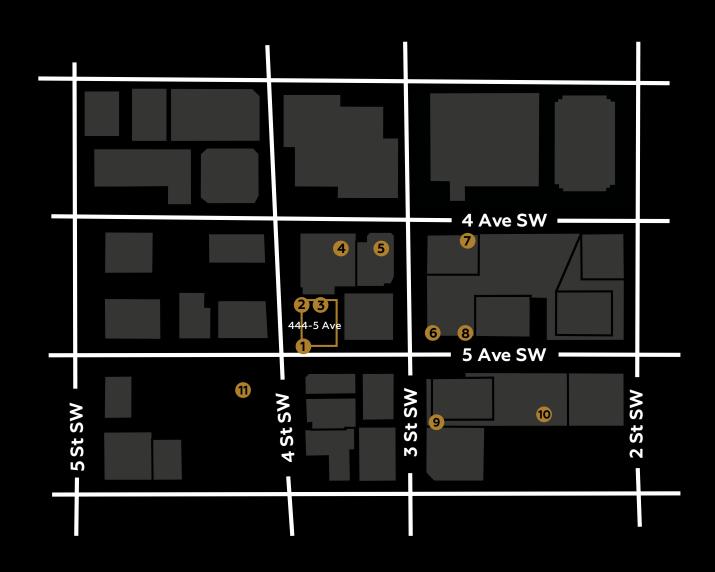

#### **SURROUNDING AMENITIES**

- 1 Tim Hortons
- 2 Holy Grill
- (3) Freshii
- (4) KOTO Sushi
- 5 Northland Parkade
- 6 The RooftopYYC

- 7 Brix + Barrel
- 8 TD Canada Trust
- Oaffe Artigiano
  Oaffe Artigiano
- 10 Deville Coffee
- mpark Lot 176