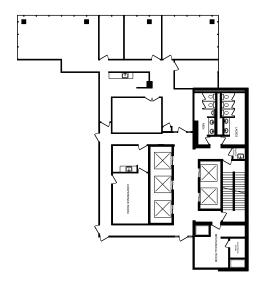

# AVAILABLESUITES

**#710** | 2,938 sf

#### **Show Suite**

Available Immediately

#720 | 1,831 sf Available Immediately

#730 | 1,073 sf Available Immediately **#1005** | 3,073 sf