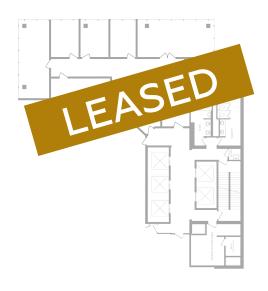

ed on the main floor. A bicycle sharing program is also available after downloading the Bloom App. Bikes may be used within city limits.



This premier offering of the Aspen Club is exclusively for the tenants of any Aspen
Properties owned building in Calgary or Edmonton. Tenants in 444 - 5th Avenue gain access to
multiple fitness facilities, tenant lounges, libraries, and more.

Over 100,000 square feet of amenities spread across eight centrally located buildings will elevate the experience and value of your daily life.

For more information and to join the Aspen Club, visit:

aspenproperties.ca/club

# AVAILABLESUITES

**#710** | 2,938 sf

#### **Show Suite**

Available Immediately



#720 | 1,831 sf Available Immediately



#730 | 1,073 sf Available Immediately **#1005** | 3,073 sf







# AVAILABLESUITES

**#1120** | 2,164 sf Show Suite

Available Immediately







## **ASPEN FLEX SPACE**

We are a Landlord managed community for businesses and entrepreneurs to work, meet, and play. Our spaces offer an unparalleled suite of amenities and the opportunity to connect and collaborate with Calgary and Edmonton's local leaders, innovators, and change-makers.

#### **INCLUDED TENANT PERKS**



## Flex floor meeting rooms

Property Dedicated tenant WIFI

Local coffee provider







### **LOCATIONS**

Calgary | THE AMPERSAND | THE EDISON | MILLENNIUM TOWER | 333 11 AVE SW | 444 5 AVE SW

**Edmonton** | BELL TOWER | MNP TOWER

### **GABBY LACOMBE**

Director, Leasing 403.473.6790 glacombe@aspenproperties.ca