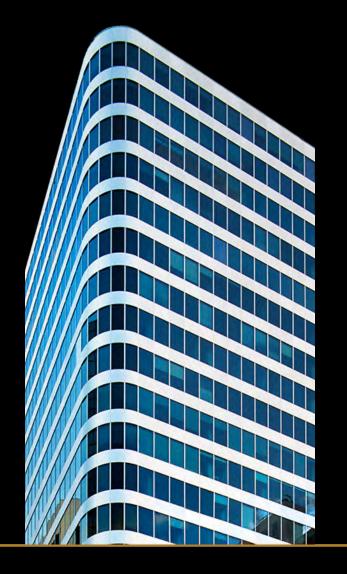

TENANT LOUNGE TENANT LOUNG



444

 $444 - 5^{TH}$  AVENUE | CALGARY, AB



## PROPERTY INFORMATION

#### **OPERATING COSTS**

\$21.27 per square foot (2024)

#### **PARKING RATIO**

One stall per 2,800 square feet

#### **TELECOM PROVIDERS**

Telus, Bell, Shaw, Allstream, MTS

#### **PARKING RATE**

\$550.00 per month 6' 4" clearance

#### **SURROUNDING AMENITIES**

- 1 Tim Hortons
- 2 Holy Grill
- (3) Freshii
- (4) KOTO Sushi
- 5 Northland Parkade
- 6 The RooftopYYC

- 7 Brix + Barrel
- 8 TD Canada Trust
- Oaffe Artigiano
  Oaffe Artigiano
- 10 Deville Coffee
- mpark Lot 176



## BUILDING AMENITIES

All amenities are exclusively for tenant use and carry no additional cost.



#### **SHOWER & CHANGEROOM**

Located on the second floor.



#### **FOOD VENDORS IN 444**

Three food and beverage vendors are located with