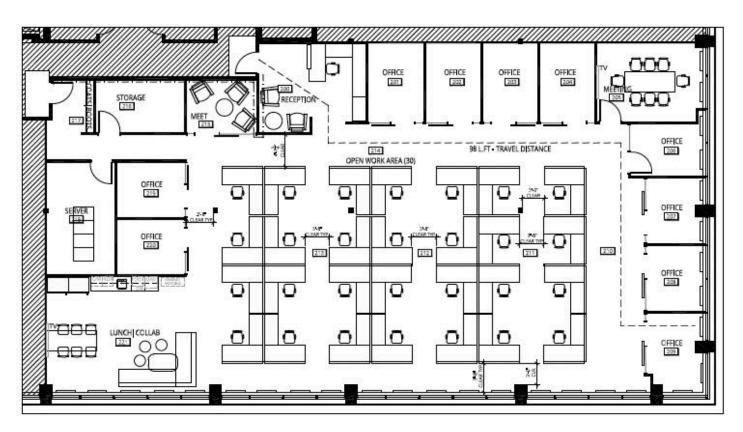

### Office Suite 201

- 5,648 SF
- Base Rent: \$13.50 per SF
- Additional rent: \$12.60 per SF (estimate 2023)
- Recently built out turn-key suite
- Mix of office and open workspace, kitchenette with lunchroom, reception and boardroom
- Fully furnished office space
- Furniture list can be provided upon request
- Close proximity to numerous amenities
- 2.75 per 1,000 SF surface parking
- Available immediately