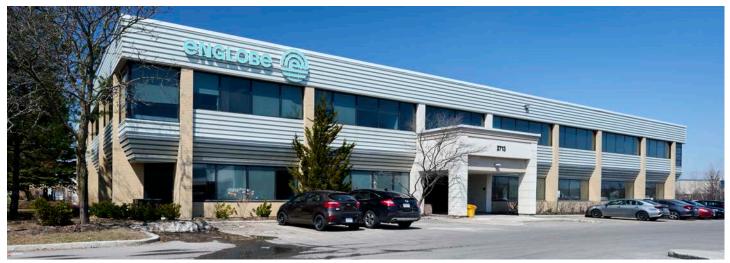

#### PROPERTY DESCRIPTION

2713 Lancaster is a multi-tenant two storey office building in close proximity to the Highway #417 access via Walkley Road.

#### **LOCATION**

2713 Lancaster Road is located on the east side of Lancaster Road, in the Lancaster-Sheffield Business Park which forms part of the broader Ottawa East Business Area. The park is centrally located and benefits from ready accessibility. It is approximately seven kilometres east of Ottawa's downtown core and is located just to the south east of Highway #417