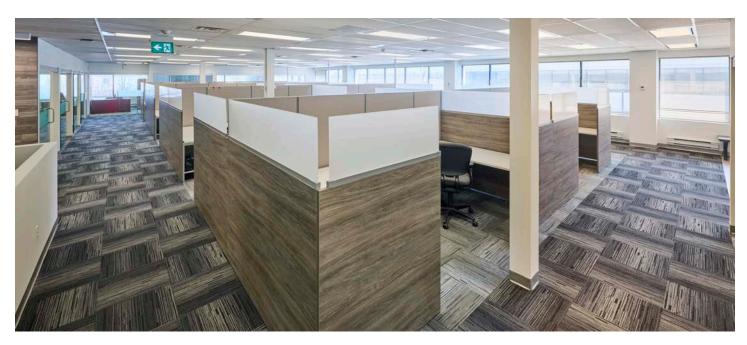

### Office Suite 201

- 5,648 SF
- Base Rent: \$13.50 per SF
- Additional rent: \$12.60 per SF (estimate 2023)
- Recently built out turn-key suite
- Mix of office and open workspace, kitchenette with lunchroom, reception and boardroom
- Fully furnished office space
- Furniture list can be provided upon request
- Close proximity to numerous amenities
- 2.75 per 1,000 SF surface parking
- Available immediately