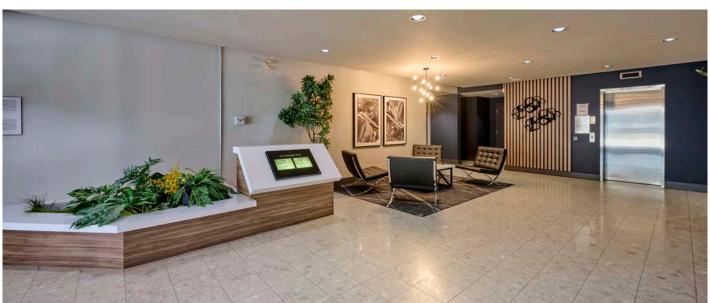

### Office Suite 201

- 5,648 SF
- Base Rent: \$13.50 per SF
- Additional rent: \$12.60 per SF (estimate 2023)
- Recently built out turn-key suite
- Mix of office and open workspace, kitchenette with lunchroom, reception and boardroom
- Fully furnished office space
- Furniture list can be provided upon request
- Close proximity to numerous amenities
- 2.75 per 1,000 SF surface parking
- Available immediately