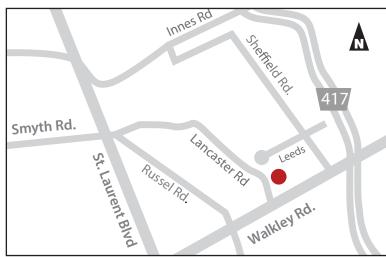

#### **LOCATION**

2713 Lancaster Road is located on the east side of Lancaster Road, in the Lancaster-Sheffield Business Park which forms part of the broader Ottawa East Business Area. The park is centrally located and benefits from ready accessibility. It is approximately seven kilometres east of Ottawa's downtown core and is located just to the south east of Highway #417