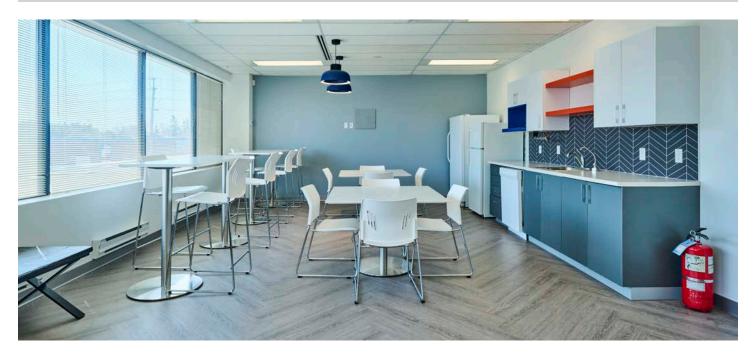

### Office Suite 201

- 5,648 SF
- Base Rent: \$13.50 per SF
- Additional rent: \$12.60 per SF (estimate 2023)
- Recently built out turn-key suite
- Mix of office and open workspace, kitchenette with lunchroom, reception and boardroom
- Fully furnished office space
- Furniture list can be provided upon request
- Close proximity to numerous amenities
- 2.75 per 1,000 SF surface parking
- Available immediately