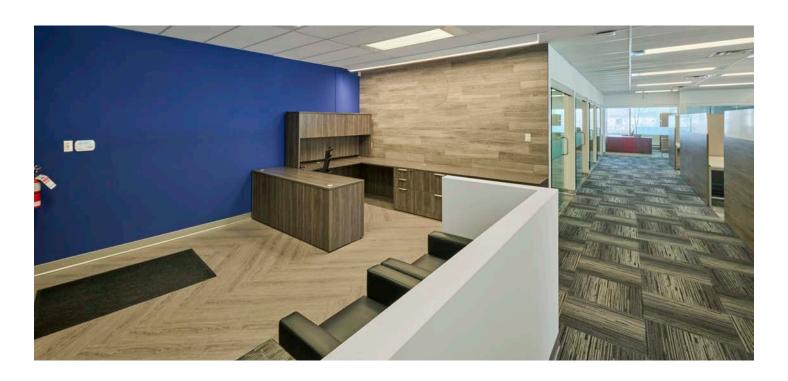

### Office Suite 201

- 5,648 SF
- Base Rent: \$13.50 per SF
- Additional rent: \$12.60 per SF (estimate 2023)
- Recently built out turn-key suite
- Mix of office and open workspace, kitchenette with lunchroom, reception and boardroom
- Fully furnished office space
- Furniture list can be provided upon request
- Close proximity to numerous amenities
- 2.75 per 1,000 SF surface parking
- Available immediately