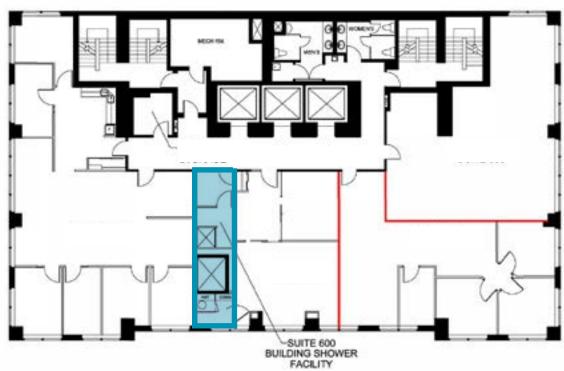

n, with new improvements on several floor locations. All Column free space. The security desk is manned late afternoon to early morning and all weekends. There is a 7 level parking garage and amenities such as coffee shop (to be confirmed), showers and bike racks available.



views





550 meters to Parliament LRT station



# 150 METCALFE STREET **AVAILABLE SUITES**

10<sup>th</sup> Floor: 3,370 SF

13<sup>th</sup> Floor: 1,112 SF

14<sup>th</sup> Floor: 6,369 SF

16th Floor: 3,163 SF

Ground Floor: 485 SF

**Total Office Space:** 15,404 SF

**Retail Space:** 

485 SF





Indoor parking, 5 min. Window sizes are access to Nicholas **QWY** ramp



80% of vertical wall height



All column free space for efficient interior design

# BUILDING SHOWER FACILITIES ON THE 6<sup>TH</sup> FLOOR





"

## RETAIL SPACE



# Ground Floor 485 SF

Retail (coffee shop operators invited to lease these premises). Available on 30 days notice. Includes covered patio.





### **AREA AMENITIES**



#### Restaurants

- 1. Beckta Dining & Wine
- 2. Starbucks
- 3. Riviera Ottawa
- 4. Toca
- 5. Browns Socialhouse
- 6. Bâton Rouge Streakhouse

#### **Hotels**

- 7. The ARC Hotel
- 8. Sheraton Ottawa
- 9. Ottawa Marriott
- 10. Delta Hotels by Marriott
- 11. The Lord Elgin

#### Other

- 12. CF Rideau Center
- 13. Ottawa Courthouse
- 14. National Arts Centre

## CONTACT

PAUL BENNETT
Senior Vice President / Broker
+1 613 780 1590
pbennett@cwottawa.com