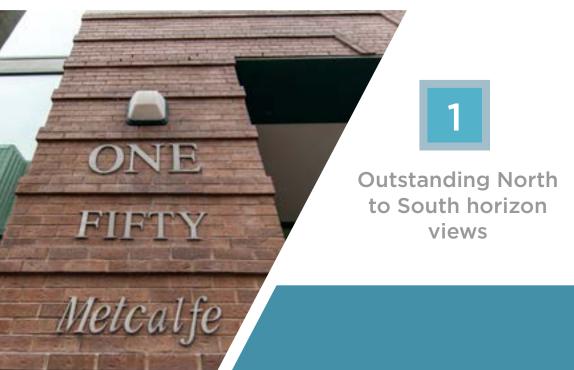

## **BUILDING OVERVIEW**

Suites under a full floor (6,300 sf) are in move in condition, with new improvements on several floor locations. All Column free space. The security desk is manned late afternoon to early morning and all weekends. There is a 7 level parking garage and amenities such as coffee shop (to be confirmed), showers and bike racks available.