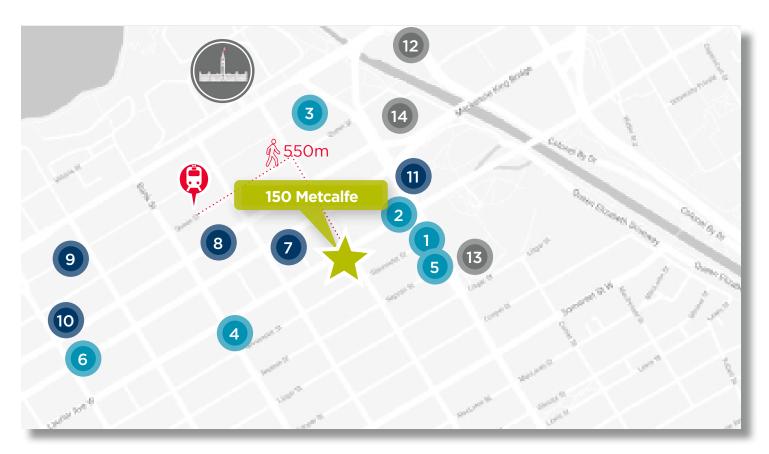

views

550 meters to Parliament LRT station

### **AREA AMENITIES**

#### Restaurants

- 1. Beckta Dining & Wine
- 2. Starbucks
- 3. Riviera Ottawa
- 4. Toca
- 5. Browns Socialhouse
- 6. Bâton Rouge Streakhouse

#### **Hotels**

- 7. The ARC Hotel
- 8. Sheraton Ottawa
- 9. Ottawa Marriott
- 10. Delta Hotels by Marriott
- 11. The Lord Elgin

#### Other

- 12. CF Rideau Center
- 13. Ottawa Courthouse
- 14. National Arts Centre