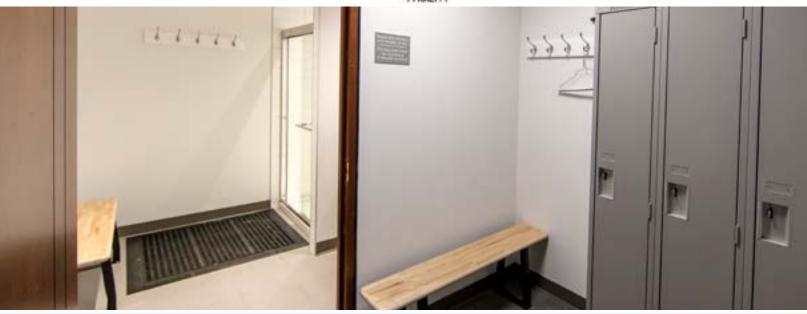

with new improvements on several floor locations. All Column free space. The security desk is manned late afternoon to early morning and all weekends. There is a 7 level parking garage and amenities such as coffee shop (to be confirmed), showers and bike racks available.



views





550 meters to Parliament LRT station



# 150 METCALFE STREET **AVAILABLE SUITES**

10<sup>th</sup> Floor: 3,370 SF

13<sup>th</sup> Floor: 1,112 SF

14<sup>th</sup> Floor: 6,369 SF

16th Floor: 3,163 SF

Ground Floor: 485 SF

**Total Office Space:** 15,404 SF

**Retail Space:** 

485 SF





Indoor parking, 5 min. Window sizes are access to Nicholas **QWY** ramp



80% of vertical wall height



All column free space for efficient interior design

# BUILDING SHOWER FACILITIES ON THE 6<sup>TH</sup> FLOOR





"

## RETAIL SPACE



# Ground Floor 485 SF

Retail (coffee shop operators invited to lease these premises). Available on 30 days notice. Includes covered patio.





### **AREA AMENITIES**



#### Restaurants

- 1. Beckta Dining & Wine
- 2. Starbucks
- 3. Riviera Ottawa
- 4. Toca
- 5. Browns Socialhouse
- 6. Bâton Rouge Streakhouse

#### **Hotels**

- 7. The ARC Hotel
- 8. Sheraton Ottawa
- 9. Ottawa Marriott
- 10. Delta Hotels by Marriott
- 11. The Lord Elgin

#### Other

- 12. CF Rideau Center
- 13. Ottawa Courthouse
- 14. National Arts Centre

## CONTACT

PAUL BENNETT
Senior Vice President / Broker
+1 613 780 1590
pbennett@cwottawa.com