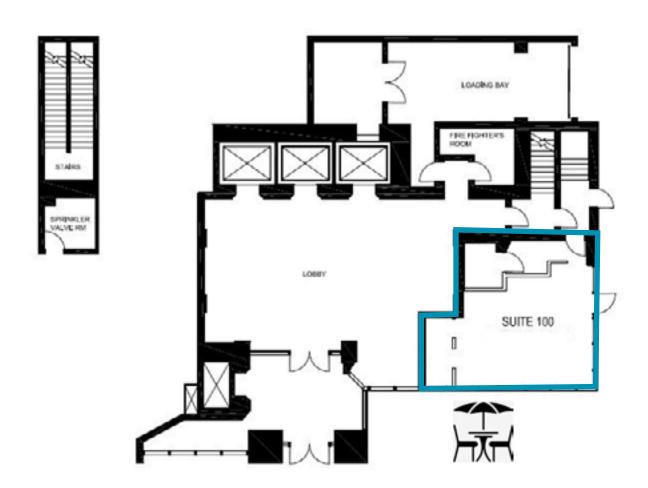

## RETAIL SPACE

# Ground Floor 485 SF

Retail (coffee shop operators invited to lease these premises). Available on 30 days notice. Includes covered patio.