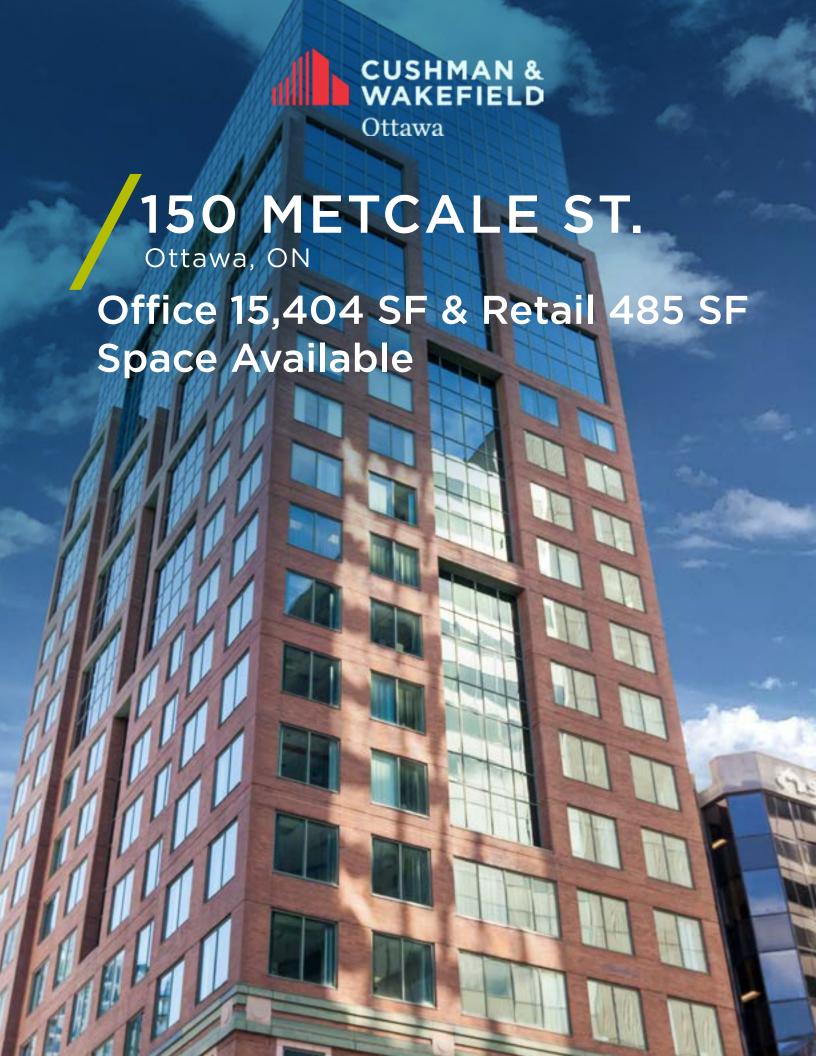

## **BUILDING OVERVIEW**

Suites under a full floor (6,300 sf) are in move in condition, with new improvements on several floor locations. All Column free space. The security desk is manned late afternoon to early morning and all weekends. There is a 7 level parking garage and amenities such as coffee shop (to be confirmed), showers and bike racks available.