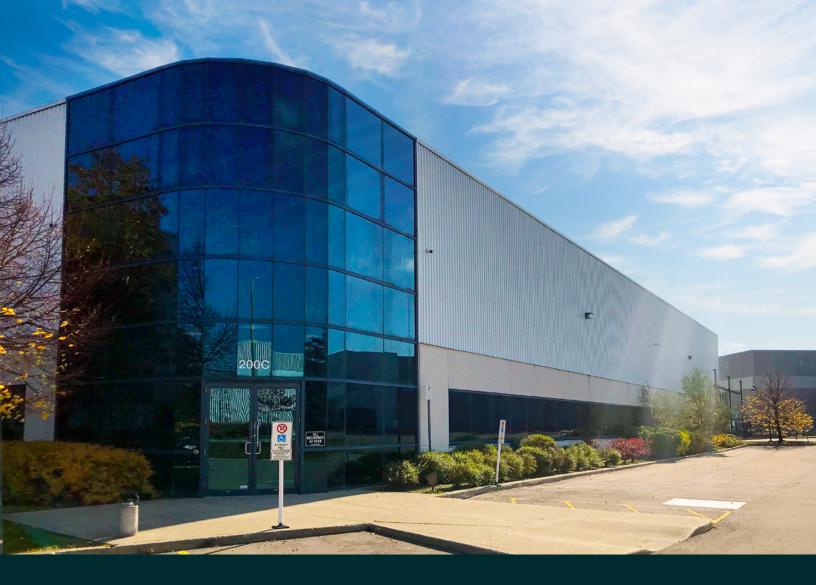

# **Industrial Unit For Lease**

# 200 FIRST GULF BLVD UNIT C, BRAMPTON

±60,680 Sq. Ft. • 28' Clear Height Large Fenced Shipping Apron