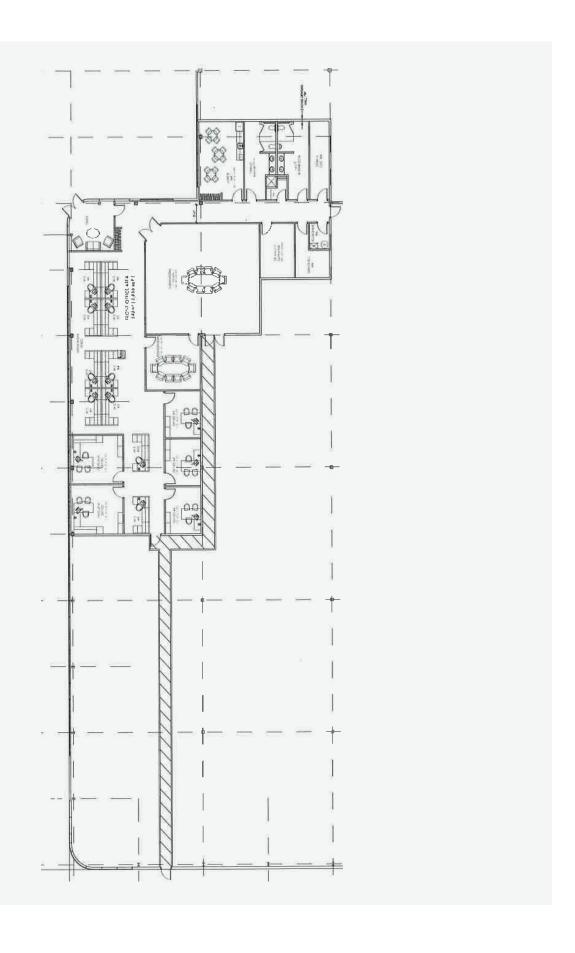

## Floor Plan

### Office

#### **COMMENTS**

- Sooner Possession Might be Possible, Please Speak with Listing Agent.
- Large Fenced Shipping Apron.
- ±1,200 Sq. Ft. Shipping Office.
- ±5,800 Sq. Ft. of Office with
   ±1,200 Sq. Ft. of Showroom Space.
- Great Access to Highway 410 & 407 and Close Proximity to Amenities Nearby.