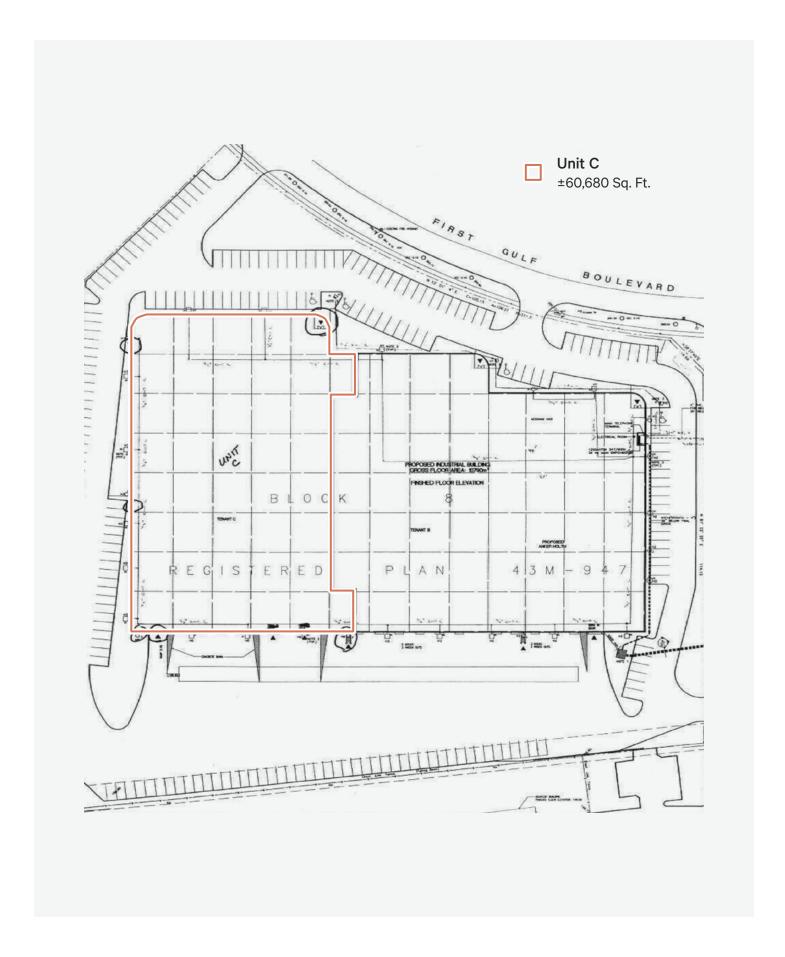

## Site Plan

# 200 FIRST GULF BLVD UNIT C, BRAMPTON

±60,680 Sq. Ft. • 28' Clear Height Large Fenced Shipping Apron

## **Property Details**

| LOCATION           | Steeles Avenue East & Highway 410                                                 |                                      |
|--------------------|-----------------------------------------------------------------------------------|--------------------------------------|
| TOTAL AREA         | ±60,680 Sq. Ft. (±12% Office)                                                     |                                      |
| ASKING RATE        | \$22.00 Per Sq. Ft. Net                                                           |                                      |
| T.M.I. (EST. 2022) | Property Taxes: Operating Expense: Reserve for Roof & Asphalt: Total Per Sq. Ft.: | \$1.86<br>\$2.07<br>\$0.50<br>\$4.43 |
| CLEAR HEIGHT       | 28'                                                                               |                                      |
| SHIPPING           | 5 Truck Level Doors<br>1 Drive-In Door                                            |                                      |
| POSSESSION         | July 1, 2023                                                                      |                                      |
| ZONING             | M1 - 2718                                                                         |                                      |