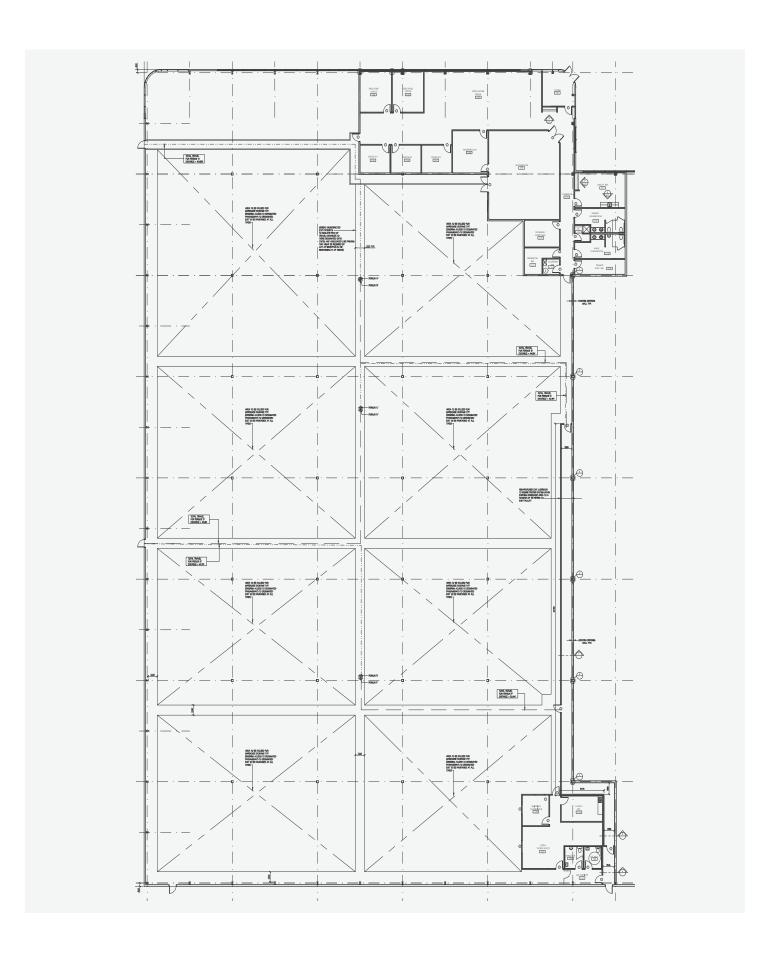

IPPING           | 5 Truck Level Doors<br>1 Drive-In Door                                            |                                      |
| POSSESSION         | July 1, 2023                                                                      |                                      |
| ZONING             | M1 - 2718                                                                         |                                      |

#### **COMMENTS**

- Sooner Possession Might be Possible, Please Speak with Listing Agent.
- Large Fenced Shipping Apron.
- ±1,200 Sq. Ft. Shipping Office.
- ±5,800 Sq. Ft. of Office with
   ±1,200 Sq. Ft. of Showroom Space.
- Great Access to Highway 410 & 407 and Close Proximity to Amenities Nearby.



## Site Plan



## Floor Plan

### Office



## Floor Plan



### Zoning • M1 - 2718

#### **Permitted Uses**

#### Industrial (A)

- The manufacturing, cleaning, packaging, processing, repairing, or assembly of goods, foods or materials within an enclosed building, including a motor vehicle repair shop, but excluding a motor vehicle body shop as a principle or accessory use
- Printing Establishment
- Warehouse
- Parking Lot

#### Non-Industrial (B)

- Radio or television broadcasting and transmission establishment
- Furniture and appliance store
- Recreational facility or structure

- Community club
- Animal hospital
- Place of worship only within areas shown on Schedules G, H, and I

### Accessory (C)

- A retail outlet operated in connection with a particular purpose permitted by (A) above provided that the total gross commercial floor area of t