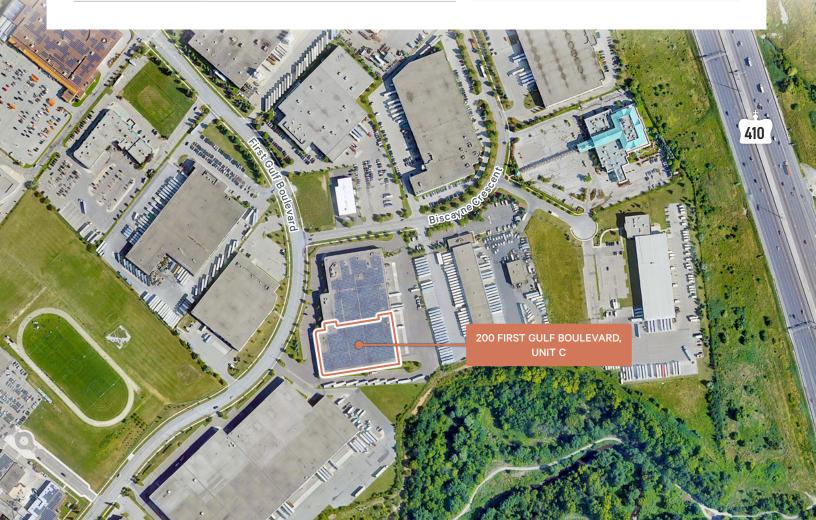

# 200 FIRST GULF BLVD UNIT C, BRAMPTON

±60,680 Sq. Ft. • 28' Clear Height Large Fenced Shipping Apron

## **Property Details**

| LOCATION           | Steeles Avenue East & Highway 410                                                 |                                      |
|--------------------|-----------------------------------------------------------------------------------|--------------------------------------|
| TOTAL AREA         | ±60,680 Sq. Ft. (±12% Office)                                                     |                                      |
| ASKING RATE        | \$22.00 Per Sq. Ft. Net                                                           |                                      |
| T.M.I. (EST. 2022) | Property Taxes: Operating Expense: Reserve for Roof & Asphalt: Total Per Sq. Ft.: | \$1.86<br>\$2.07<br>\$0.50<br>\$4.43 |
| CLEAR HEIGHT       | 28'                                                                               |                                      |
| SHIPPING           | 5 Truck Level Doors<br>1 Drive-In Door                                            |                                      |
| POSSESSION         | July 1, 2023                                                                      |                                      |
| ZONING             | M1 - 2718                                                                         |                                      |