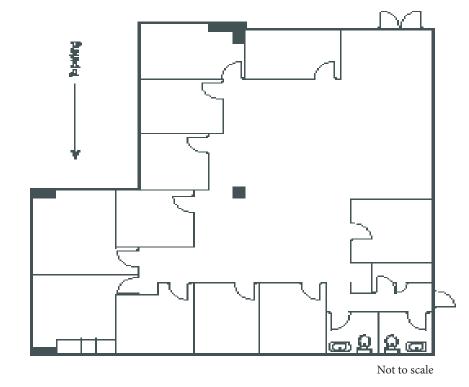

## Suite 106 & 108 7,740 SF Available Sept 1, 2024 (possibly sooner)

# Suite 103 - 3,700 SF Available Immediately

- + 9 Private Offices
- + Reception
- + Copy Room

- + Open Area Workstations
- + Kitchen
- + In-Suite Washrooms

## Office Space | For Lease

- + 5 Large Classrooms
- + Reception
- + Open Study Area
- + Assembly Zoned
- + Kitchen/Lounge
- + In-Suite Washroom
- + Lobby Exposure
- + Furniture Negotiable