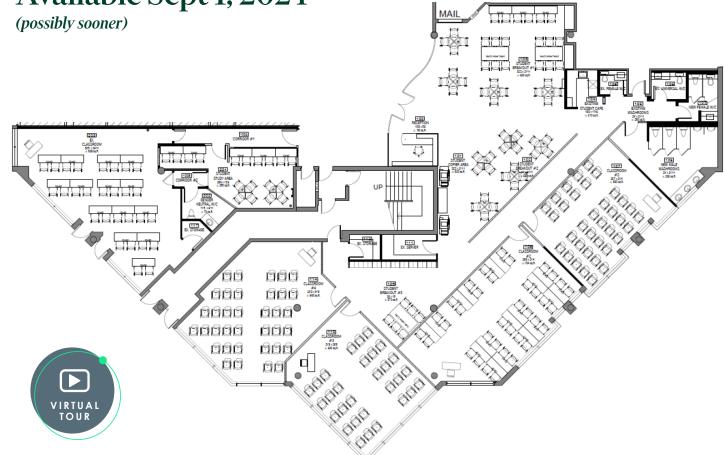

#### **Office Space For Lease**





# First Capital Place

960 Quayside Drive New Westminster, BC

## **Property Details**



S

Basic Rent Contact Listing Agent

\$19.06 PSF (2024 estimate) Including in-suite janitorial and utilities

**Additional Rent** 



Parking 1 stall per 670 SF leased \$125.00/stall/month + taxes (random)

## Suite 106 & 108 7,740 SF Available Sept 1, 2024 (possibly sooner)











# Suite 103 - 3,700 SF Available Immediately

- + 9 Private Offices
- + Reception
- + Copy Room

- + Open Area Workstations
- + Kitchen
- + In-Suite Washrooms











## Office Space | For Lease

- + 5 Large Classrooms
- + Reception
- + Open Study Area
- + Assembly Zoned
- + Kitchen/Lounge
- + In-Suite Washroom
- + Lobby Exposure
- + Furniture Negotiable





#### **Office Space For Lease**



Located within the Quay, and a five (5) minute walk from Columbia Square Plaza and to Westminster Station. Convenient access to a variety of shops, services, restaurants and amenities.



#### **Contact Agents**

#### Luke Gibson

Personal Estate Corporation Senior Vice President | Office Properties +1 604 662 5142 luke.gibson@cbre.com

#### **Michael White**

Vice President | Office Pro