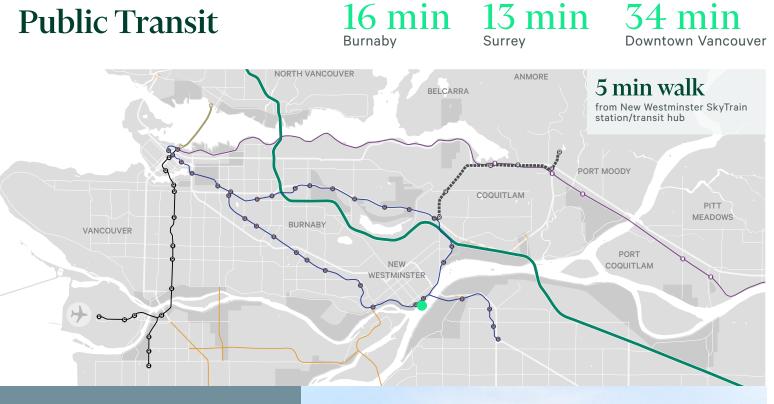

#### **Office Space For Lease**

Located within the Quay, and a five (5) minute walk from Columbia Square Plaza and to Westminster Station. Convenient access to a variety of shops, services, restaurants and amenities.