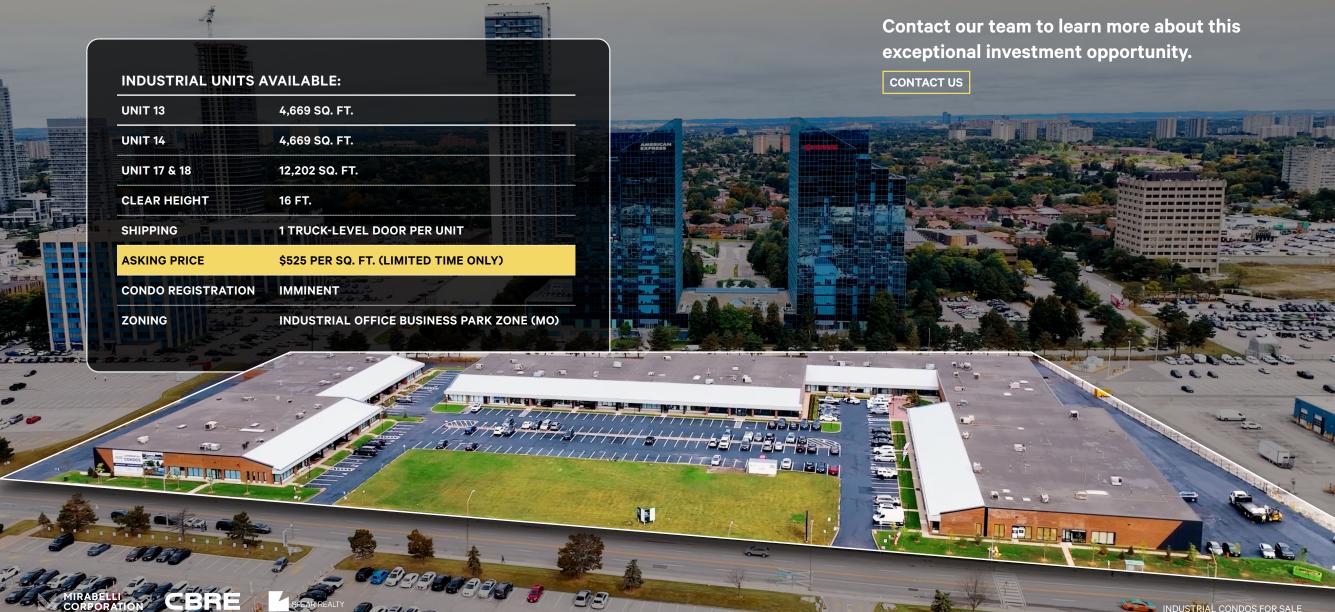

## Introducing Consumers Square — Toronto's Premium Strata Offering

Be a part of the thriving business community of Consumers Square with a prime location on Consumers road with direct connections to the DVP and Highway 401. With units ranging from 1,900+ sq. ft., the project caters to a variety of business sizes and types, offering scalability as businesses grow.