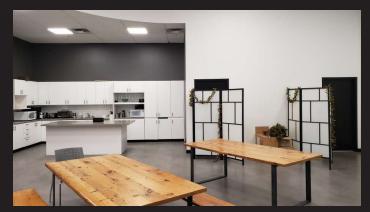

tastic modern plug & play office space opportunity at an amazing rate
- Available immediately with sublet term until July 30, 2025 (longer possible)
- 2nd floor office space with elevator & ground floor townhall area with outdoor patio
- Furniture is available and negotiable with townhall area having gym and showers
- Ample free outdoor parking with easy access to Hwys 404/407 and 7
- Public transit is in front of building
- Numerous restaurants, hotels and banks are in the immediate vicinity
- Outdoor building-top signage facing east and west is possible
- Rental rate includes taxes and operating (subject to year over year tax and utility increases). In suite janitorial not included
- Ideal location for technology, software and professional firms





### **PROPERTY PHOTOS**

















# **FLOOR PLAN**

### Second Floor



# **FLOOR PLAN**

#### First Floor



# **LOCATION MAP**



All offices are independently owned and operated, except those marked as indicated at rlp.ca/disclaimer. Not intended to solicit currently listed properties or buyers under contract. The above information is from sources believed reliable, however, no responsibility is assumed for the accuracy of this information. ©2022 Bridgemarq Real Estate Services Manager Limited. All rights reserved.