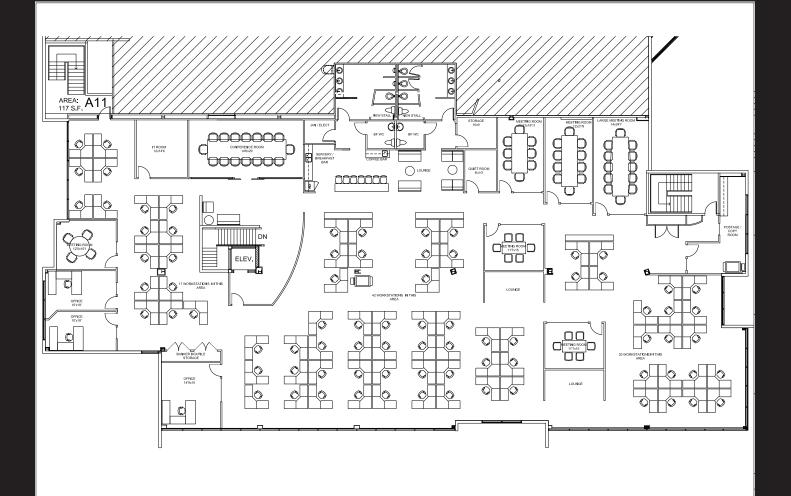

pportunity at an amazing rate
- Available immediately with sublet term until July 30, 2025 (longer possible)
- 2nd floor office space with elevator & ground floor townhall area with outdoor patio
- Furniture is available and negotiable with townhall area having gym and showers
- Ample free outdoor parking with easy access to Hwys 404/407 and 7
- Public transit is in front of building
- Numerous restaurants, hotels and banks are in the immediate vicinity
- Outdoor building-top signage facing east and west is possible
- Rental rate includes taxes and operating (subject to year over year tax and utility increases). In suite janitorial not included
- Ideal location for technology, software and professional firms





### **PROPERTY PHOTOS**

















# **FLOOR PLAN**

### Second Floor



# **FLOOR PLAN**

#### First Floor



# **LOCATION MAP**



All offices are independently owned and operated, except those marked as indicated at rlp.ca/disclaimer. Not intended to solicit currently listed properties or buyers under contract. The above information is from sources believed reliable, however, no responsibility is assumed for the accuracy of this information. ©2022 Bridgemarq Real Estate Services Manager Limited. All rights reserved.