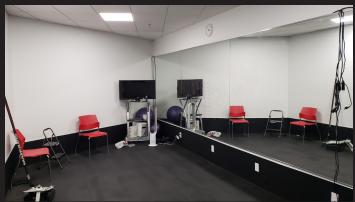

### **PROPERTY PHOTOS**

### **\$25.50/SF SEMI-GROSS** Property Features

- Fantastic modern plug & play office space opportunity at an amazing rate
- Available immediately with sublet term until July 30, 2025 (longer possible)
- 2nd floor office space with elevator & ground floor townhall area with outdoor patio
- Furniture is available and negotiable with townhall area having gym and showers
- Ample free outdoor parking with easy access to Hwys 404/407 and 7
- Public transit is in front of building
- Numerous restaurants, hotels and banks are in the immediate vicinity
- Outdoor building-top signage facing east and west is possible
- Rental rate includes taxes and operating (subject to year over year tax and utility increases). In suite janitorial not included
- Ideal location for technology, software and professional firms