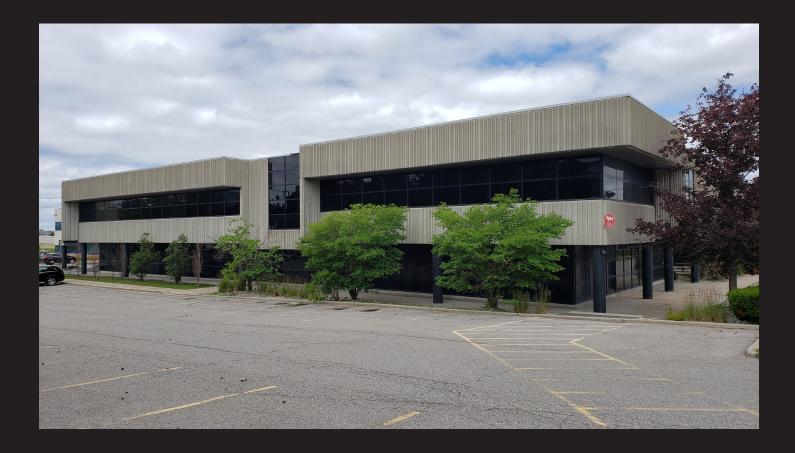

#### **135 COMMERCE VALLEY DRIVE EAST** Markham, ON

Albert Bolter, Senior Vice President, Broker 416.272.7449 | albolter@royallepagecommercial.com

**Royal LePage Real Estate Services Ltd.** 255-55 St Clair Avenue West, Toronto, On

## **PROPERTY OVERVIEW**

### **\$25.50/SF SEMI-GROSS** Property Features

- Fantastic modern plug & play office space opportunity at an amazing rate
- Available immediately with sublet term until July 30, 2025 (longer possible)
- 2nd floor office space with elevator & ground floor townhall area with outdoor patio
- Furniture is available and negotiable with townhall area having gym and showers
- Ample free outdoor parking with easy access to Hwys 404/407 and 7
- Public transit is in front of building
- Numerous restaurants, hotels and banks are in the immediate vicinity
- Outdoor building-top signage facing east and west is possible
- Rental rate includes taxes and operating (subject to year over year tax and utility increases). In suite janitorial not included
- Ideal location for technology, software and professional firms