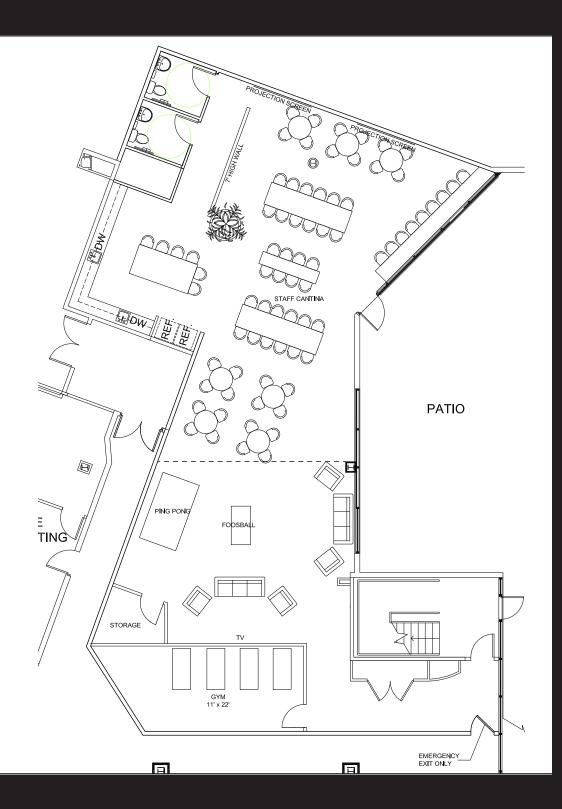

ble immediately with sublet term until July 30, 2025 (longer possible)
- 2nd floor office space with elevator & ground floor townhall area with outdoor patio
- Furniture is available and negotiable with townhall area having gym and showers
- Ample free outdoor parking with easy access to Hwys 404/407 and 7
- Public transit is in front of building
- Numerous restaurants, hotels and banks are in the immediate vicinity
- Outdoor building-top signage facing east and west is possible
- Rental rate includes taxes and operating (subject to year over year tax and utility increases). In suite janitorial not included
- Ideal location for technology, software and professional firms





### **PROPERTY PHOTOS**

















# **FLOOR PLAN**

### Second Floor



# **FLOOR PLAN**

#### First Floor



# **LOCATION MAP**



All offices are independently owned and operated, except those marked as indicated at rlp.ca/disclaimer. Not intended to solicit currently listed properties or buyers under contract. The above information is from sources believed reliable, however, no responsibility is assumed for the accuracy of this information. ©2022 Bridgemarq Real Estate Services Manager Limited. All rights reserved.