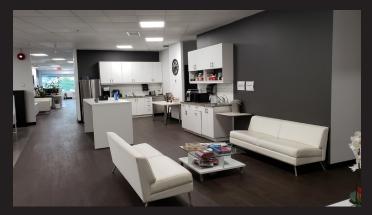

### **PROPERTY PHOTOS**

### **\$25.50/SF SEMI-GROSS** Property Features

- Fantastic modern plug & play office space opportunity at an amazing rate
- Available immediately with sublet term until July 30, 2025 (longer possible)
- 2nd floor office space with elevator & ground floor townhall area with outdoor patio
- Furniture is available and negotiable with townhall area having gym and showers
- Ample free outdoor parking with easy access to Hwys 404/407 and 7
- Public transit is in front of building
- Numerous restaurants, hotels and banks are in the immediate vicinity
- Outdoor building-top signage facing east and west is possible
- Rental rate includes taxes and operating (subject to year over year tax and utility increases). In suite janitorial not included
- Ideal location for technology, software and professional firms