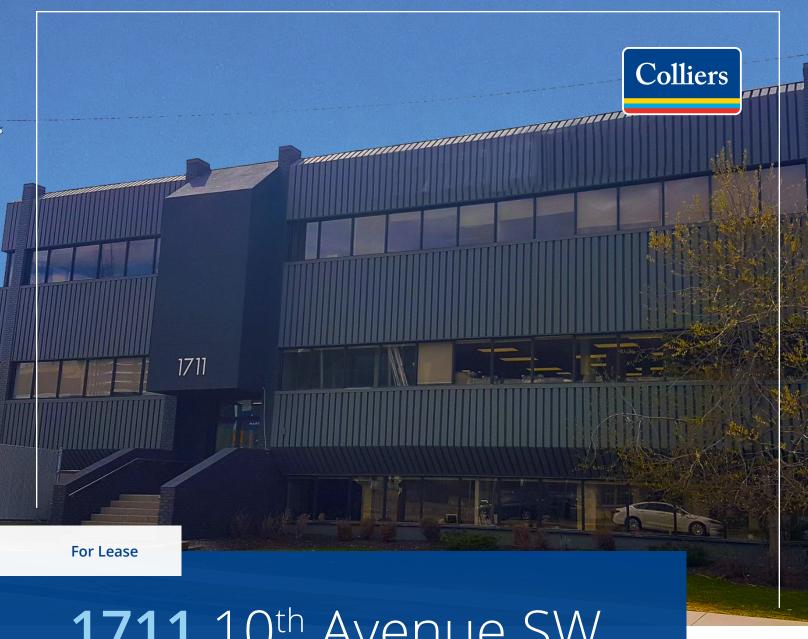

- **1711** 10<sup>th</sup> Avenue SW
- Exterior Storage Can Be Created To Suit Tenant Requirements
- Abundance of Low Cost Parking
- Located Directly Across From Sunalta LRT Station