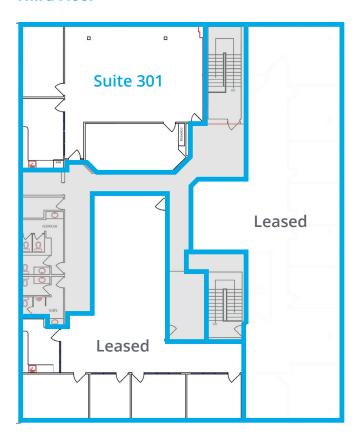

|                                       |
| Highlights                         | <ul> <li>Creative office space with polished concrete floors</li> <li>Located within very close proximity to the Sunalta LRT Station</li> <li>On-site exterior storage can be created</li> <li>Direct access to Crowchild Trail and one light access to Memorial Drive</li> <li>Close proximity to Bow River Pathway and various walking paths</li> </ul> |                                       |





# Floor Plan

# N

### **Third Floor**



### Suite 301 | 2,069 SF

#### Click Here for Virtual Tour

- 1 Office
- Boardroom
- Open Area
- Kitchen











#### **Matt Lannon**

Vice President | Partner +1 403 571 8824 matt.lannon@colliers.com

## **Brittany Block**

Associate Vice President +1 403 571 8756 brittany.block@colliers.com

This document has been prepared by Colliers for advertising and general information only. Colliers makes no guarantees, representations or warranties of any kind, expressed or implied, regarding the information including, but not limited to, warranties of content, accuracy and reliability. Any interested party should undertake their own inquiries as to the accuracy of the information. Colliers excludes unequivocally all inferred or implied terms, conditions and warranties arising out of this doc