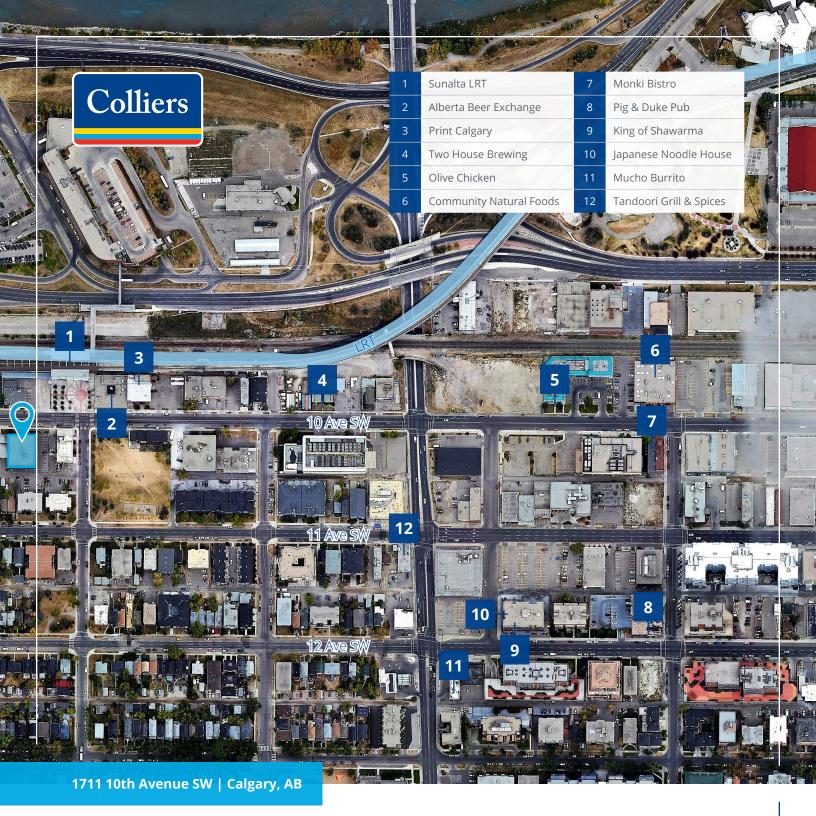

- **1711** 10<sup>th</sup> Avenue SW
- Exterior Storage Can Be Created To Suit Tenant Requirements
- Abundance of Low Cost Parking
- Located Directly Across From Sunalta LRT Station