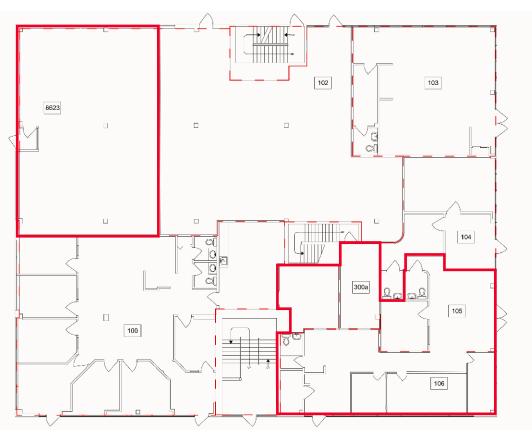

#### Floor Plan - Main Floor

## **Property Details**

| Municipal Address: | 14727 - 87 Avenue NW<br>Edmonton, AB       | Parking:      | 3 stalls per 1,000 SF surface at<br>\$50/month/stall and<br>Underground at \$100/month/<br>stall |
|--------------------|--------------------------------------------|---------------|--------------------------------------------------------------------------------------------------|
| Neighbourhood:     | Parkview                                   |               |                                                                                                  |
| Parking Area:      | Surface & Underground                      | Area:         | 1,487 & 1,748 SF                                                                                 |
| Base Rent:         | \$16.00 per SF                             | Inducements:  | Negotiable                                                                                       |
| Operating Cost:    | \$15.39 per SF plus<br>in-suite janitorial | Availability: | Immediately                                                                                      |
|                    |                                            |               | $\frown$                                                                                         |