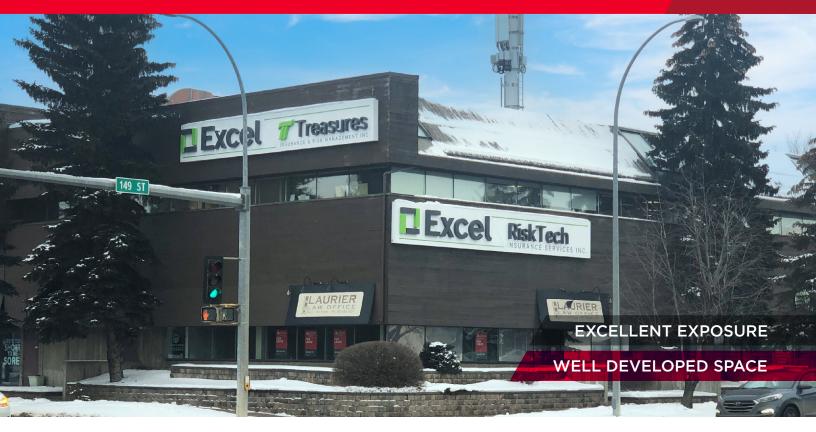

## Treasures Insurance Building Property Highlights

- Excellent West End location
- Fantastic exposure with 39,100 vehicles per day on 149th St. and 23,500 vehicles per day on 87th Avenue
- Corner unit of 1,487 SF is raw with 16' high ceiling heights
- Well developed unit of 1,748 SF space
- Good signage opportunities
- Ample parking

#### **Building Photos**

Shane Asbell Partner 780 917 8346 shane.asbell@cwedm.com Jacob Dykstra Associate 780 702 5825 jacob.dykstra@cwedm.com Scott Vreeland Associate Partner 780 702 9477 scott.vreeland@cwedm.com CUSHMAN & WAKEFIELD Edmonton Suite 2700, TD Tower 10088 - 102 Avenue Edmonton, AB T5J 2Z1 www.cwedm.com