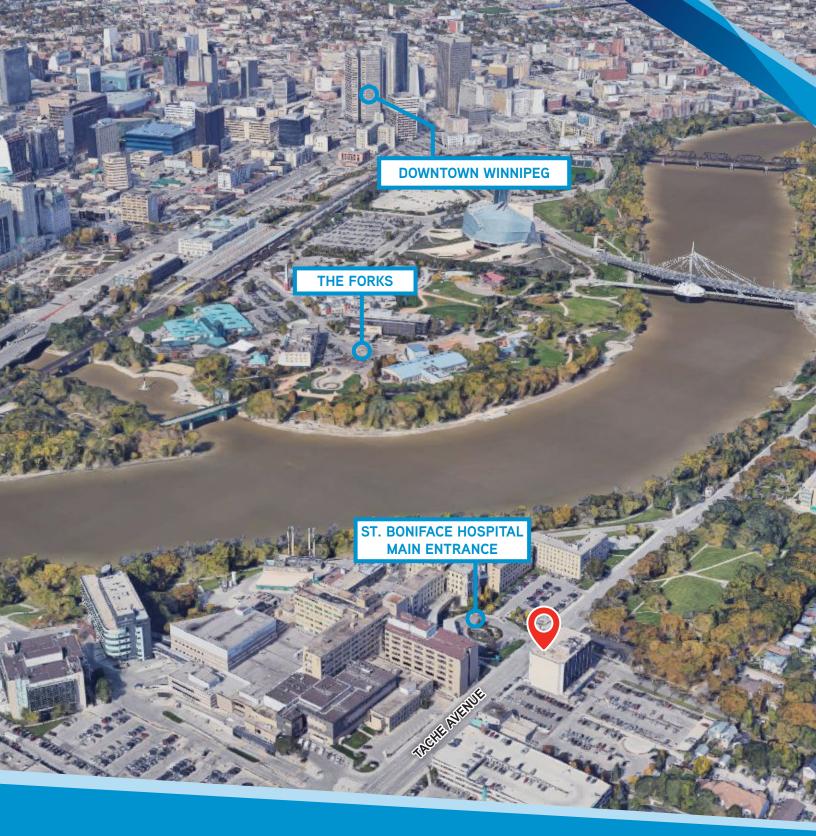

# Office Space Available

Located directly across from the main entrance of the St. Boniface Hospital. This 7-storey building is focused on medical and health care related services.

Convenient monitored parking is available on the property with an adjacent entrance to the building lobby.