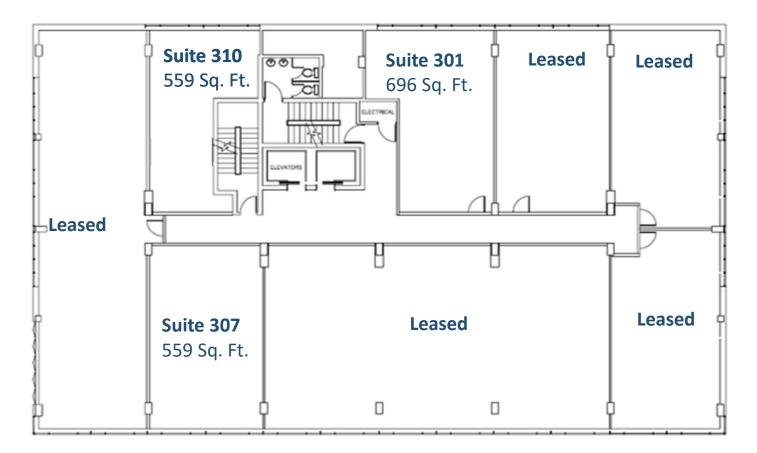

## **THIRD FLOOR**

- Suite 301 696 SQ. FT. Available Immediately
- Suite 307 741 SQ. FT. Available Immediately
- Suite 310 559 SQ. FT. Available Immediately

#### **Available Premises**

- Suite 203 626 SQ. FT. Available Immediately.
- Suite 204 910 SQ. FT. Available Immediately
- Suite 205 720 SQ. FT. Available Immediately
- Suite 206 567 SQ. FT. Available Immediately
- Suite 207 479 SQ. FT. Available Immediately
- Suite 210 748 SQ. FT. Available Immediately
- Suite 212 562 SQ. FT. Available Immediately
- Suite 301 696 SQ. FT. Available Immediately
- Suite 307 741 SQ. FT. Available Immediately
- Suite 310 559 SQ. FT. Available Immediately
- Fourth Floor\* Up to 8,002 SQ.FT