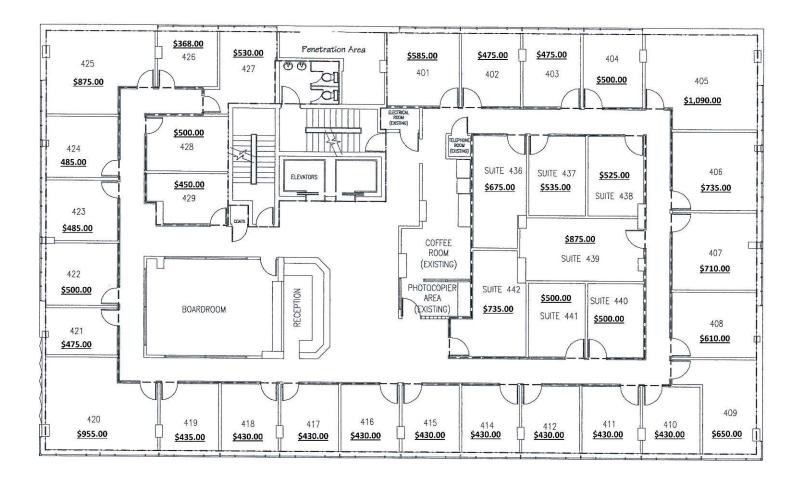

et
Operating Costs \$19.75 Per Sq. ft. (Est. 2023)
Parking Ratio of 1 per 750 Sq. ft.
Term 5 Years minimum





## RIDEAU BUILDING 1711 – FOURTH STREET S.W CALGARY AB

#### **Available Premises**

- Suite 203 626 SQ. FT. Available Immediately.
- Suite 204 910 SQ. FT. Available Immediately
- Suite 205 720 SQ. FT. Available Immediately
- Suite 206 567 SQ. FT. Available Immediately
- Suite 207 479 SQ. FT. Available Immediately
- Suite 210 748 SQ. FT. Available Immediately
- Suite 212 562 SQ. FT. Available Immediately
- Suite 301 696 SQ. FT. Available Immediately
- Suite 307 741 SQ. FT. Available Immediately
- Suite 310 559 SQ. FT. Available Immediately
- Fourth Floor\* Up to 8,002 SQ.FT









# RIDEAU BUILDING 1711 – FOURTH STREET S.W CALGARY AB

## **FOURTH FLOOR**

## Up to 8,002 SQ.FT







# RIDEAU BUILDING 1711 – FOURTH STREET S.W CALGARY AB

## **THIRD FLOOR**

- Suite 301 696 SQ. FT. Available Immediately
- Suite 307 741 SQ. FT. Available Immediately
- Suite 310 559 SQ. FT. Available Immediately







# RIDEAU BUILDING 1711 – FOURTH STREET S.W CALGARY AB



## **SECOND FLOOR**

- Suite 203 626 SQ. FT. Available Immediately.
- Suite 204 910 SQ. FT. Available Immediately
- Suite 205 720 SQ. FT. Available Immediately
- Suite 206 567 SQ. FT. Available Immediately
- ➤ Suite 207 479 SQ. FT. Available Immediately
- ➤ Suite 210 748 SQ. FT. Available Immediately
- Suite 212 562 SQ. FT. Available Immediately