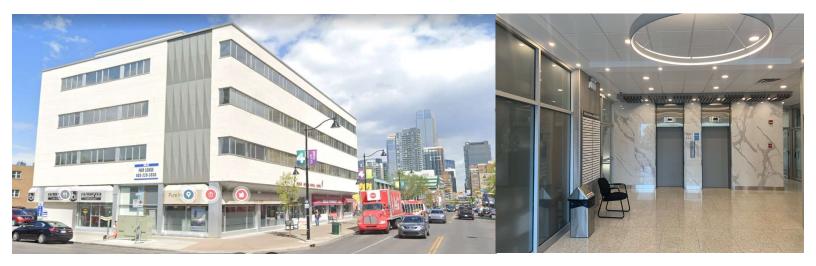

# RIDEAU BUILDING 1711 – FOURTH STREET S.W CALGARY AB

## **PROPERTY DETAILS**

The Rideau Building is located in the heart of Calgary's trendy Mission District. Only a five-minute walk from Downtown Calgary on the corner of 4<sup>th</sup> Street and 18<sup>th</sup> Avenue SW. Surrounded by amenities on 4<sup>th</sup> Street and 17<sup>th</sup> Avenue including Anejo, Pure Barre Studio, Blowers & Grafton Gastropub, Earls Kitchen + Bar, Safeway, Lululemon, and Starbucks. Five-minute walk to Repsol Centre. Some market highlights include: