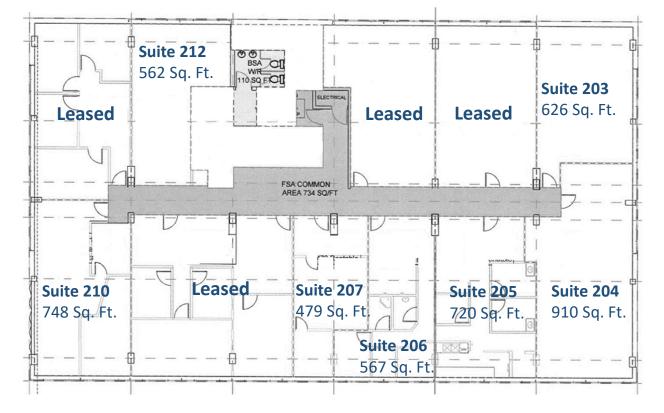

## **SECOND FLOOR**

- Suite 203 626 SQ. FT. Available Immediately.
- Suite 204 910 SQ. FT. Available Immediately
- Suite 205 720 SQ. FT. Available Immediately
- Suite 206 567 SQ. FT. Available Immediately
- ➤ Suite 207 479 SQ. FT. Available Immediately
- ➤ Suite 210 748 SQ. FT. Available Immediately
- Suite 212 562 SQ. FT. Available Immediately

#### **Available Premises**

- Suite 203 626 SQ. FT. Available Immediately.
- Suite 204 910 SQ. FT. Available Immediately
- Suite 205 720 SQ. FT. Available Immediately
- Suite 206 567 SQ. FT. Available Immediately
- Suite 207 479 SQ. FT. Available Immediately
- Suite 210 748 SQ. FT. Available Immediately
- Suite 212 562 SQ. FT. Available Immediately
- Suite 301 696 SQ. FT. Available Immediately
- Suite 307 741 SQ. FT. Available Immediately
- Suite 310 559 SQ. FT. Available Immediately
- Fourth Floor\* Up to 8,002 SQ.FT