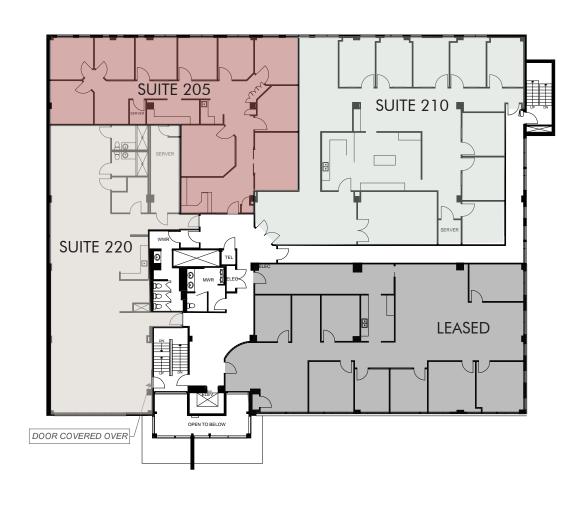

## Floor Plan: Second Floor

### Suite 205

2,856 SF

### Suite 210

4,204 SF

### Suite 220

2,990 SF Virtual Tour 🍾