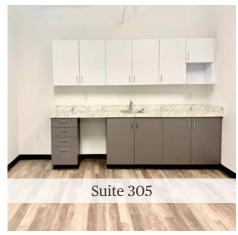

ite 305: 4,872 SF\*

**Availability** Immediately

\*Available on 30 days notice

Term TBD

Parking Suite 102: 8 Stalls

Suite 205: 3 Stalls Suite 210: 5 Stalls Suite 220: 4 Stalls Suite 305: 6 Stalls

Parking Rate \$250 month per stall

- · Central Beltline location
- Aggressive rates available for short term leases
- Storage space available on lower floor
- Numerous amenities within walking distance including ReGrub Burger Bar, Last Best Brewing and Milano Coffee Roasters
- Walking distance to downtown and three blocks from the LRT



## Floor Plan: Mezzanine and Main Floor

### Suite 102

6,222 SF







## Floor Plan: Second Floor

### Suite 205

2,856 SF

### Suite 210

4,204 SF

### Suite 220

2,990 SF Virtual Tour 🍾









## Floor Plan: Third Floor

## Suite 305

4,872 SF









## Local Amenities



#### **RESTAURANTS**

- 1. Common Bond
- 2. Escoba Wine Bar
- 3. UNTITLED Champagne Lounge
- 4. State & Main
- 5. Cucina
- 6. Barcelona Tavern
- 7. Hy's Steakhouse
- 8. Bonterra Trattoria
- 9. Wayne's Bagels
- 10. Holy Grill
- 11. Inner City Brewing
- 12. Vegan Street
- 13. Bridgette Bar
- 14. Orchard Restaurant
- 15. REGRUB Beltline
- 16. Broken City
- 17. Milano Coffee

- 18. Last Best Brewing & Distilling
- 19. Canadian Pizza Unlimited
- 20. Singapore Sam's
- 21. Pampa Brazilian Steakhouse
- 22. Tim Horton's
- 23. Rodney's Oyster House
- 24. Starbucks
- 25. CRAFT Beer Market
- 26. National on 10th
- 27. Briggs Kitchen & Bar
- 28. Japanese Village
- 29. Vintage Chophouse

#### **SHOPPING AND SERVICES**

- 30. The CORE
- 31. HSBC Bank
- 32. RBC Royal Bank
- 33. CIB