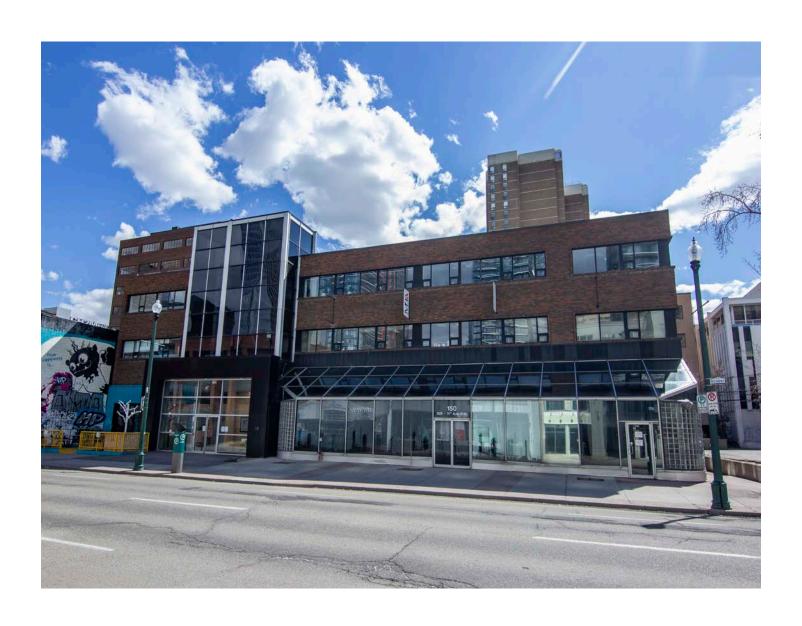

## Property Highlights

Year Built 1980 Rent Market Additional Rent \$15.75 SF

Area Available Suite 102: 6,222 SF\*

Suite 205: 2,856 SF\* Suite 210: 4,204 SF Suite 220: 2,990 SF\* Suite 305: 4,872 SF\*

**Availability** Immediately

\*Available on 30 days notice

Term TBD

Parking Suite 102: 8 Stalls

Suite 205: 3 Stalls Suite 210: 5 Stalls Suite 220: 4 Stalls Suite 305: 6 Stalls

Parking Rate \$250 month per stall

- · Central Beltline location
- Aggressive rates available for short term leases
- Storage space available on lower floor
- Numerous amenities within walking distance including ReGrub Burger Bar, Last Best Brewing and Milano Coffee Roasters
- Walking distance to downtown and three blocks from the LRT