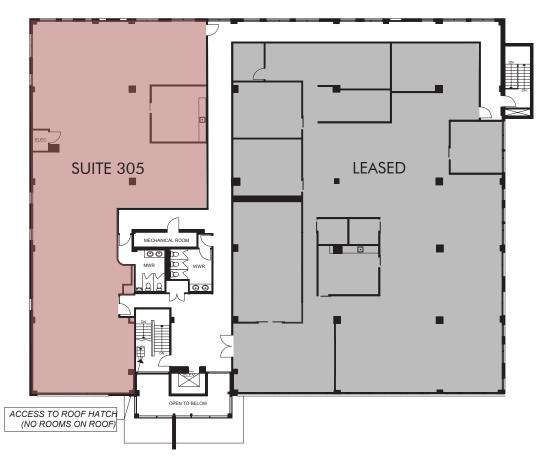

F\* Suite 305: 4,872 SF\*

**Availability** Immediately

\*Available on 30 days notice

Term TBD

Parking Suite 102: 8 Stalls

Suite 205: 3 Stalls Suite 210: 5 Stalls Suite 220: 4 Stalls Suite 305: 6 Stalls

Parking Rate \$250 month per stall

- · Central Beltline location
- Aggressive rates available for short term leases
- Storage space available on lower floor
- Numerous amenities within walking distance including ReGrub Burger Bar, Last Best Brewing and Milano Coffee Roasters
- Walking distance to downtown and three blocks from the LRT



## Floor Plan: Mezzanine and Main Floor

### Suite 102

6,222 SF







## Floor Plan: Second Floor

### Suite 205

2,856 SF

### Suite 210

4,204 SF

### Suite 220

2,990 SF Virtual Tour 🍾









## Floor Plan: Third Floor

## Suite 305

4,872 SF









## Local Amenities



#### **RESTAURANTS**

- 1. Common Bond
- 2. Escoba Wine Bar
- 3. UNTITLED Champagne Lounge
- 4. State & Main
- 5. Cucina
- 6. Barcelona Tavern
- 7. Hy's Steakhouse
- 8. Bonterra Trattoria
- 9. Wayne's Bagels
- 10. Holy Grill
- 11. Inner City Brewing
- 12. Vegan Street
- 13. Bridgette Bar
- 14. Orchard Restaurant
- 15. REGRUB Beltline
- 16. Broken City
- 17. Milano Coffee

- 18. Last Best Brewing & Distilling
- 19. Canadian Pizza Unlimited
- 20. Singapore Sam's
- 21. Pampa Brazilian Steakhouse
- 22. Tim Horton's
- 23. Rodney's Oyster House
- 24. Starbucks
- 25. CRAFT Beer Market
- 26. National on 10th
- 27. Briggs Kitchen & Bar
- 28. Japanese Village
- 29. Vintage Chophouse

#### **SHOPPING AND SERVICES**

- 30. The CORE
- 31. HSBC Bank
- 32. RBC Royal Bank
- 3