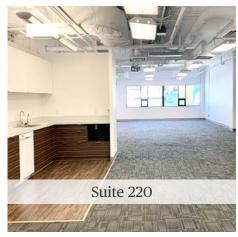

205: 2,856 SF\* Suite 210: 4,204 SF Suite 220: 2,990 SF\* Suite 305: 4,872 SF\*

**Availability** Immediately

\*Available on 30 days notice

Term TBD

Parking Suite 102: 8 Stalls

Suite 205: 3 Stalls Suite 210: 5 Stalls Suite 220: 4 Stalls Suite 305: 6 Stalls

Parking Rate \$250 month per stall

- · Central Beltline location
- Aggressive rates available for short term leases
- Storage space available on lower floor
- Numerous amenities within walking distance including ReGrub Burger Bar, Last Best Brewing and Milano Coffee Roasters
- Walking distance to downtown and three blocks from the LRT



## Floor Plan: Mezzanine and Main Floor

### Suite 102

6,222 SF







## Floor Plan: Second Floor

### Suite 205

2,856 SF

### Suite 210

4,204 SF

### Suite 220

2,990 SF Virtual Tour 🍾









## Floor Plan: Third Floor

## Suite 305

4,872 SF









## Local Amenities



#### **RESTAURANTS**

- 1. Common Bond
- 2. Escoba Wine Bar
- 3. UNTITLED Champagne Lounge
- 4. State & Main
- 5. Cucina
- 6. Barcelona Tavern
- 7. Hy's Steakhouse
- 8. Bonterra Trattoria
- 9. Wayne's Bagels
- 10. Holy Grill
- 11. Inner City Brewing
- 12. Vegan Street
- 13. Bridgette Bar
- 14. Orchard Restaurant
- 15. REGRUB Beltline
- 16. Broken City
- 17. Milano Coffee

- 18. Last Best Brewing & Distilling
- 19. Canadian Pizza Unlimited
- 20. Singapore Sam's
- 21. Pampa Brazilian Steakhouse
- 22. Tim Horton's
- 23. Rodney's Oyster House
- 24. Starbucks
- 25. CRAFT Beer Market
- 26. National on 10th
- 27. Briggs Kitchen & Bar
- 28. Japanese Village
- 29. Vintage Chophouse

#### **SHOPPING AND SERVICES**

-