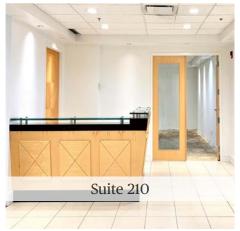

e 205: 2,856 SF\* Suite 210: 4,204 SF Suite 220: 2,990 SF\* Suite 305: 4,872 SF\*

**Availability** Immediately

\*Available on 30 days notice

Term TBD

Parking Suite 102: 8 Stalls

Suite 205: 3 Stalls Suite 210: 5 Stalls Suite 220: 4 Stalls Suite 305: 6 Stalls

Parking Rate \$250 month per stall

- · Central Beltline location
- Aggressive rates available for short term leases
- Storage space available on lower floor
- Numerous amenities within walking distance including ReGrub Burger Bar, Last Best Brewing and Milano Coffee Roasters
- Walking distance to downtown and three blocks from the LRT



## Floor Plan: Mezzanine and Main Floor

### Suite 102

6,222 SF







## Floor Plan: Second Floor

### Suite 205

2,856 SF

### Suite 210

4,204 SF

### Suite 220

2,990 SF Virtual Tour 🍾









## Floor Plan: Third Floor

## Suite 305

4,872 SF









## Local Amenities



#### **RESTAURANTS**

- 1. Common Bond
- 2. Escoba Wine Bar
- 3. UNTITLED Champagne Lounge
- 4. State & Main
- 5. Cucina
- 6. Barcelona Tavern
- 7. Hy's Steakhouse
- 8. Bonterra Trattoria
- 9. Wayne's Bagels
- 10. Holy Grill
- 11. Inner City Brewing
- 12. Vegan Street
- 13. Bridgette Bar
- 14. Orchard Restaurant
- 15. REGRUB Beltline
- 16. Broken City
- 17. Milano Coffee

- 18. Last Best Brewing & Distilling
- 19. Canadian Pizza Unlimited
- 20. Singapore Sam's
- 21. Pampa Brazilian Steakhouse
- 22. Tim Horton's
- 23. Rodney's Oyster House
- 24. Starbucks
- 25. CRAFT Beer Market
- 26. National on 10th
- 27. Briggs Kitchen & Bar
- 28. Japanese Village
- 29. Vintage Chophouse

#### **SHOPPING AND SERVICES**