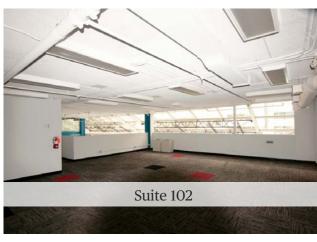

E

## Property Highlights

Year Built 1980 Rent Market Additional Rent \$15.75 SF

Area Available Suite 102: 6,222 SF\*

Suite 205: 2,856 SF\* Suite 210: 4,204 SF Suite 220: 2,990 SF\* Suite 305: 4,872 SF\*

**Availability** Immediately

\*Available on 30 days notice

Term TBD

Parking Suite 102: 8 Stalls

Suite 205: 3 Stalls Suite 210: 5 Stalls Suite 220: 4 Stalls Suite 305: 6 Stalls

Parking Rate \$250 month per stall

- · Central Beltline location
- Aggressive rates available for short term leases
- Storage space available on lower floor
- Numerous amenities within walking distance including ReGrub Burger Bar, Last Best Brewing and Milano Coffee Roasters
- Walking distance to downtown and three blocks from the LRT



## Floor Plan: Mezzanine and Main Floor

### Suite 102

6,222 SF







## Floor Plan: Second Floor

### Suite 205

2,856 SF

### Suite 210

4,204 SF

### Suite 220

2,990 SF Virtual Tour 🍾









## Floor Plan: Third Floor

## Suite 305

4,872 SF









## Local Amenities



#### **RESTAURANTS**

- 1. Common Bond
- 2. Escoba Wine Bar
- 3. UNTITLED Champagne Lounge
- 4. State & Main
- 5. Cucina
- 6. Barcelona Tavern
- 7. Hy's Steakhouse
- 8. Bonterra Trattoria
- 9. Wayne's Bagels
- 10. Holy Grill
- 11. Inner City Brewing
- 12. Vegan Street
- 13. Bridgette Bar
- 14. Orchard Restaurant
- 15. REGRUB Beltline
- 16. Broken City
- 17. Milano Coffee

- 18. Last Best Brewing & Distilling
- 19. Canadian Pizza Unlimited
- 20. Singapore Sam's
- 21. Pampa Brazilian Steakhouse
- 22. Tim Horton's
- 23. Rodney's Oyster House
- 24. Starbucks
- 25. CRAFT Beer Market
- 26