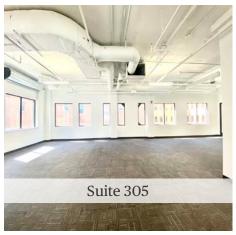

* Suite 305: 4,872 SF\*

**Availability** Immediately

\*Available on 30 days notice

Term TBD

Parking Suite 102: 8 Stalls

Suite 205: 3 Stalls Suite 210: 5 Stalls Suite 220: 4 Stalls Suite 305: 6 Stalls

Parking Rate \$250 month per stall

- · Central Beltline location
- Aggressive rates available for short term leases
- Storage space available on lower floor
- Numerous amenities within walking distance including ReGrub Burger Bar, Last Best Brewing and Milano Coffee Roasters
- Walking distance to downtown and three blocks from the LRT



## Floor Plan: Mezzanine and Main Floor

### Suite 102

6,222 SF







## Floor Plan: Second Floor

### Suite 205

2,856 SF

### Suite 210

4,204 SF

### Suite 220

2,990 SF Virtual Tour 🍾









## Floor Plan: Third Floor

## Suite 305

4,872 SF









## Local Amenities



#### **RESTAURANTS**

- 1. Common Bond
- 2. Escoba Wine Bar
- 3. UNTITLED Champagne Lounge
- 4. State & Main
- 5. Cucina
- 6. Barcelona Tavern
- 7. Hy's Steakhouse
- 8. Bonterra Trattoria
- 9. Wayne's Bagels
- 10. Holy Grill
- 11. Inner City Brewing
- 12. Vegan Street
- 13. Bridgette Bar
- 14. Orchard Restaurant
- 15. REGRUB Beltline
- 16. Broken City
- 17. Milano Coffee

- 18. Last Best Brewing & Distilling
- 19. Canadian Pizza Unlimited
- 20. Singapore Sam's
- 21. Pampa Brazilian Steakhouse
- 22. Tim Horton's
- 23. Rodney's Oyster House
- 24. Starbucks
- 25. CRAFT Beer Market
- 26. National on 10th
- 27. Briggs Kitchen & Bar
- 28. Japanese Village
- 29. Vintage Chophouse

#### **SHOPPING AND SERVICES**

- 30. The CORE
- 31. HSBC Bank
- 32. RBC Royal Bank
- 33.