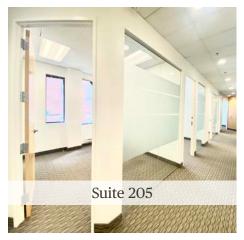

ite 205: 2,856 SF\* Suite 210: 4,204 SF Suite 220: 2,990 SF\* Suite 305: 4,872 SF\*

**Availability** Immediately

\*Available on 30 days notice

Term TBD

Parking Suite 102: 8 Stalls

Suite 205: 3 Stalls Suite 210: 5 Stalls Suite 220: 4 Stalls Suite 305: 6 Stalls

Parking Rate \$250 month per stall

- · Central Beltline location
- Aggressive rates available for short term leases
- Storage space available on lower floor
- Numerous amenities within walking distance including ReGrub Burger Bar, Last Best Brewing and Milano Coffee Roasters
- Walking distance to downtown and three blocks from the LRT



## Floor Plan: Mezzanine and Main Floor

### Suite 102

6,222 SF







## Floor Plan: Second Floor

### Suite 205

2,856 SF

### Suite 210

4,204 SF

### Suite 220

2,990 SF Virtual Tour 🍾









## Floor Plan: Third Floor

## Suite 305

4,872 SF









## Local Amenities



#### **RESTAURANTS**

- 1. Common Bond
- 2. Escoba Wine Bar
- 3. UNTITLED Champagne Lounge
- 4. State & Main
- 5. Cucina
- 6. Barcelona Tavern
- 7. Hy's Steakhouse
- 8. Bonterra Trattoria
- 9. Wayne's Bagels
- 10. Holy Grill
- 11. Inner City Brewing
- 12. Vegan Street
- 13. Bridgette Bar
- 14. Orchard Restaurant
- 15. REGRUB Beltline
- 16. Broken City
- 17. Milano Coffee

- 18. Last Best Brewing & Distilling
- 19. Canadian Pizza Unlimited
- 20. Singapore Sam's
- 21. Pampa Brazilian Steakhouse
- 22. Tim Horton's
- 23. Rodney's Oyster House
- 24. Starbucks
- 25. CRAFT Beer Market
- 26. National on 10th
- 27. Briggs Kitchen & Bar
- 28. Japanese Village
- 29. Vintage Chophouse

#### **SHOPPING AND SERVICES*