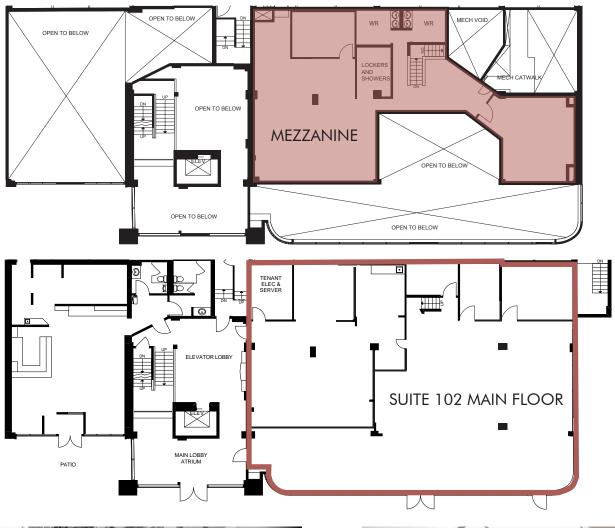

CBRE

## Property Highlights

Year Built 1980 Rent Market Additional Rent \$15.75 SF

Area Available Suite 102: 6,222 SF\*

Suite 205: 2,856 SF\* Suite 210: 4,204 SF Suite 220: 2,990 SF\* Suite 305: 4,872 SF\*

**Availability** Immediately

\*Available on 30 days notice

Term TBD

Parking Suite 102: 8 Stalls

Suite 205: 3 Stalls Suite 210: 5 Stalls Suite 220: 4 Stalls Suite 305: 6 Stalls

Parking Rate \$250 month per stall

- · Central Beltline location
- Aggressive rates available for short term leases
- Storage space available on lower floor
- Numerous amenities within walking distance including ReGrub Burger Bar, Last Best Brewing and Milano Coffee Roasters
- Walking distance to downtown and three blocks from the LRT



## Floor Plan: Mezzanine and Main Floor

### Suite 102

6,222 SF







## Floor Plan: Second Floor

### Suite 205

2,856 SF

### Suite 210

4,204 SF

### Suite 220

2,990 SF Virtual Tour 🍾









## Floor Plan: Third Floor

## Suite 305

4,872 SF









## Local Amenities



#### **RESTAURANTS**

- 1. Common Bond
- 2. Escoba Wine Bar
- 3. UNTITLED Champagne Lounge
- 4. State & Main
- 5. Cucina
- 6. Barcelona Tavern
- 7. Hy's Steakhouse
- 8. Bonterra Trattoria
- 9. Wayne's Bagels
- 10. Holy Grill
- 11. Inner City Brewing
- 12. Vegan Street
- 13. Bridgette Bar
- 14. Orchard Restaurant
- 15. REGRUB Beltline
- 16. Broken City
- 17. Milano Coffee

- 18. Last Best Brewing & Distilling
- 19. Canadian Pizza Unlimited
- 20. Singapore Sam's
- 21. Pampa Brazilian Steakhouse
- 22. Tim Horton's
- 23. Rodney's Oyster House
- 24. Starbucks
- 25. CRAFT Beer Market