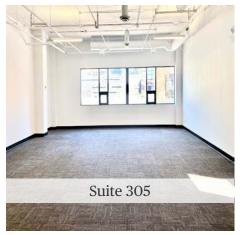

Suite 305: 4,872 SF\*

**Availability** Immediately

\*Available on 30 days notice

Term TBD

Parking Suite 102: 8 Stalls

Suite 205: 3 Stalls Suite 210: 5 Stalls Suite 220: 4 Stalls Suite 305: 6 Stalls

Parking Rate \$250 month per stall

- · Central Beltline location
- Aggressive rates available for short term leases
- Storage space available on lower floor
- Numerous amenities within walking distance including ReGrub Burger Bar, Last Best Brewing and Milano Coffee Roasters
- Walking distance to downtown and three blocks from the LRT



## Floor Plan: Mezzanine and Main Floor

### Suite 102

6,222 SF







## Floor Plan: Second Floor

### Suite 205

2,856 SF

### Suite 210

4,204 SF

### Suite 220

2,990 SF Virtual Tour 🍾









## Floor Plan: Third Floor

## Suite 305

4,872 SF









## Local Amenities



#### **RESTAURANTS**

- 1. Common Bond
- 2. Escoba Wine Bar
- 3. UNTITLED Champagne Lounge
- 4. State & Main
- 5. Cucina
- 6. Barcelona Tavern
- 7. Hy's Steakhouse
- 8. Bonterra Trattoria
- 9. Wayne's Bagels
- 10. Holy Grill
- 11. Inner City Brewing
- 12. Vegan Street
- 13. Bridgette Bar
- 14. Orchard Restaurant
- 15. REGRUB Beltline
- 16. Broken City
- 17. Milano Coffee

- 18. Last Best Brewing & Distilling
- 19. Canadian Pizza Unlimited
- 20. Singapore Sam's
- 21. Pampa Brazilian Steakhouse
- 22. Tim Horton's
- 23. Rodney's Oyster House
- 24. Starbucks
- 25. CRAFT Beer Market
- 26. National on 10th
- 27. Briggs Kitchen & Bar
- 28. Japanese Village
- 29. Vintage Chophouse

#### **SHOPPING AND SERVICES**

- 30. The CORE
- 31. HSBC Bank
- 32. RBC Royal Bank
- 33. C