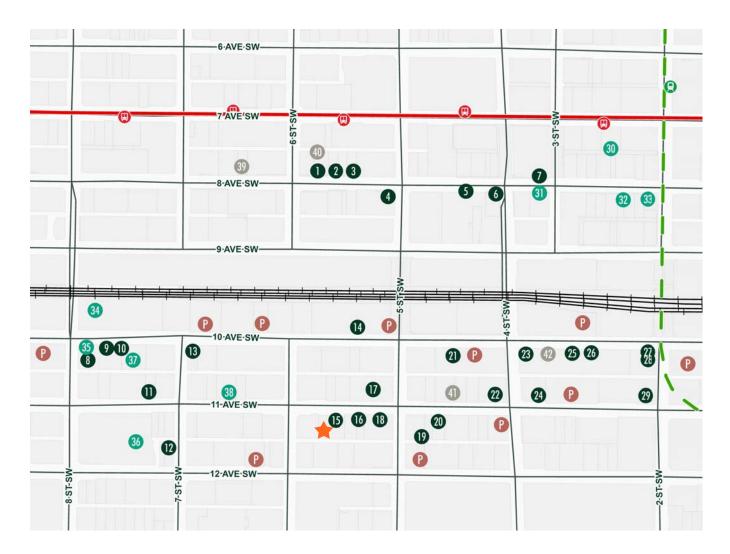

## Local Amenities

#### **RESTAURANTS**

- 1. Common Bond
- 2. Escoba Wine Bar
- 3. UNTITLED Champagne Lounge
- 4. State & Main
- 5. Cucina
- 6. Barcelona Tavern
- 7. Hy's Steakhouse
- 8. Bonterra Trattoria
- 9. Wayne's Bagels
- 10. Holy Grill
- 11. Inner City Brewing
- 12. Vegan Street
- 13. Bridgette Bar
- 14. Orchard Restaurant
- 15. REGRUB Beltline
- 16. Broken City
- 17. Milano Coffee

- 18. Last Best Brewing & Distilling
- 19. Canadian Pizza Unlimited
- 20. Singapore Sam's
- 21. Pampa Brazilian Steakhouse
- 22. Tim Horton's
- 23. Rodney's Oyster House
- 24. Starbucks
- 25. CRAFT Beer Market
- 26. National on 10th
- 27. Briggs Kitchen & Bar
- 28. Japanese Village
- 29. Vintage Chophouse

#### **SHOPPING AND SERVICES**

- 30. The CORE
- 31. HSBC Bank
- 32. RBC Royal Bank
- 33. CIBC

- 34. MEC Calgary
- 35. 7-Eleven
- 36. Safeway
- 37. Atmosphere Calgary
- 38. Metrovino Fine Wines

#### **FITNESS**

- 39. Anytime Fitness
- 40. Freedom Fit Pass
- 41. Passage Studios
- 42. UNDRCARD Boxing Studio

#### PARKING LOCATIONS