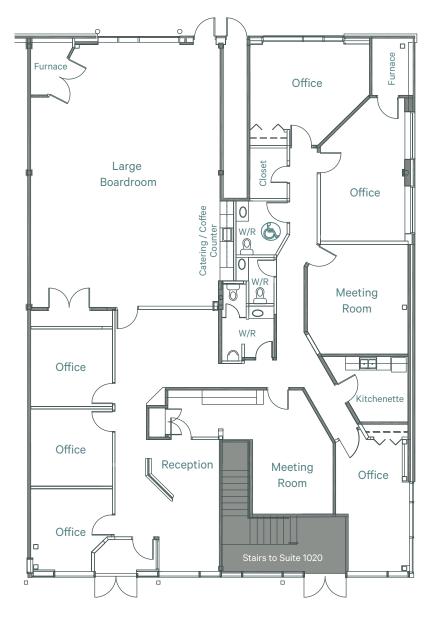

### **Suite 1024**

4,330 sq. ft.

Main Floor

This move in ready suite features expansive, high ceilings in the reception area as well as the large boardroom, which includes a catering/coffee counter. In addition, the space includes 6 offices, 2 meeting rooms, kitchenette, and private washrooms.