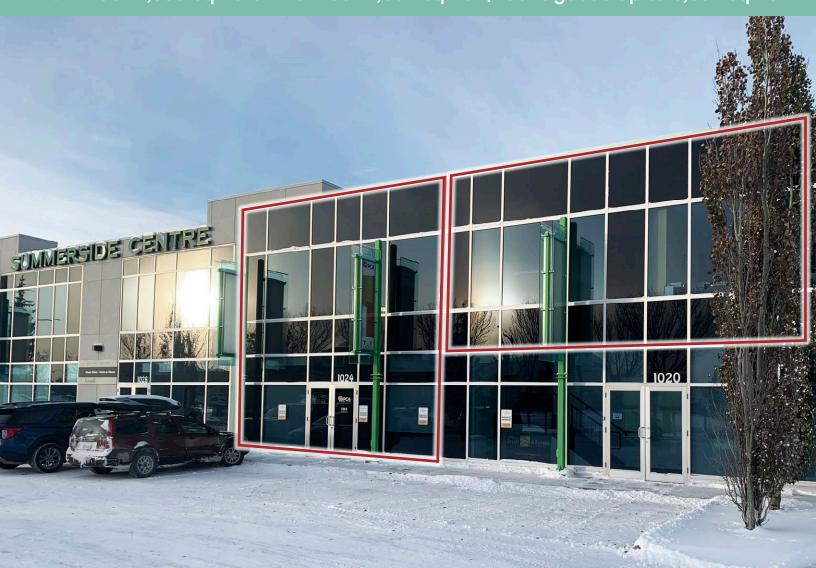

# Summerside Centre

Move in ready office space

1020 & 1024 Parsons Road SW Edmonton, AB

Main floor 4,330 sq. ft. & 2nd Floor 2,502 sq. ft. | Contiguous up to 6,832 sq. ft.

#### **Summerside Centre**

1020 & 1024 Parsons Road SW | Edmonton, AB

### **Suite 1024**

4,330 sq. ft.

Main Floor

This move in ready suite features expansive, high ceilings in the reception area as well as the large boardroom, which includes a catering/coffee counter. In addition, the space includes 6 offices, 2 meeting rooms, kitchenette, and private washrooms.

## **Suite 1020**

2,502 sq. ft. 2nd Floor

With a private entryway on the main floor, a staircase leads up to Suite 1020 on the second floor. The space includes a reception and waiting area, 3 offices, boardroom, meeting room, open work area, storage room, coffee area, and private washrooms.