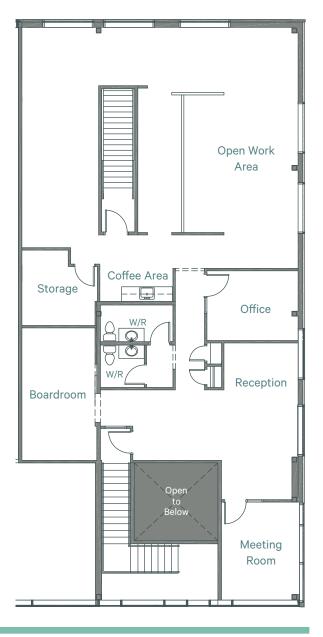

## **Suite 1020**

2,502 sq. ft. 2nd Floor

With a private entryway on the main floor, a staircase leads up to Suite 1020 on the second floor. The space includes a reception and waiting area, 3 offices, boardroom, meeting room, open work area, storage room, coffee area, and private washrooms.

### **Suite 1024**

4,330 sq. ft.

Main Floor

This move in ready suite features expansive, high ceilings in the reception area as well as the large boardroom, which includes a catering/coffee counter. In addition, the space includes 6 offices, 2 meeting rooms, kitchenette, and private washrooms.