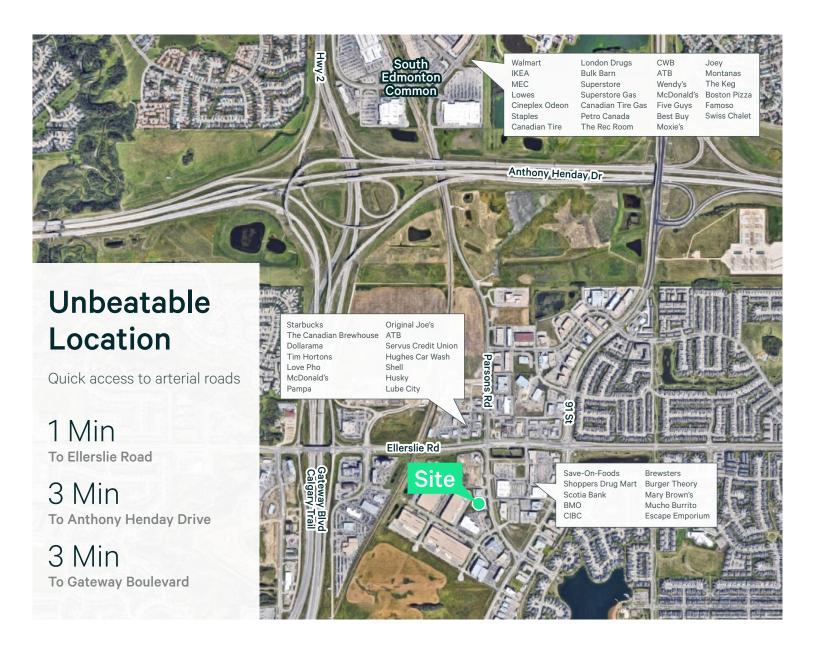

# Summerside Centre

Move in ready office space

1020 & 1024 Parsons Road SW Edmonton, AB

Main floor 4,330 sq. ft. & 2nd Floor 2,502 sq. ft. | Contiguous up to 6,832 sq. ft.

#### **Summerside Centre**

1020 & 1024 Parsons Road SW | Edmonton, AB