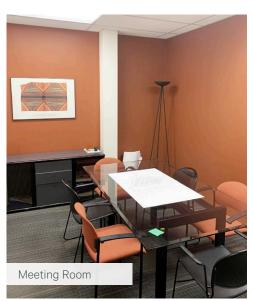

### **Suite 1024**

4,330 sq. ft.

Main Floor

This move in ready suite features expansive, high ceilings in the reception area as well as the large boardroom, which includes a catering/coffee counter. In addition, the space includes 6 offices, 2 meeting rooms, kitchenette, and private washrooms.