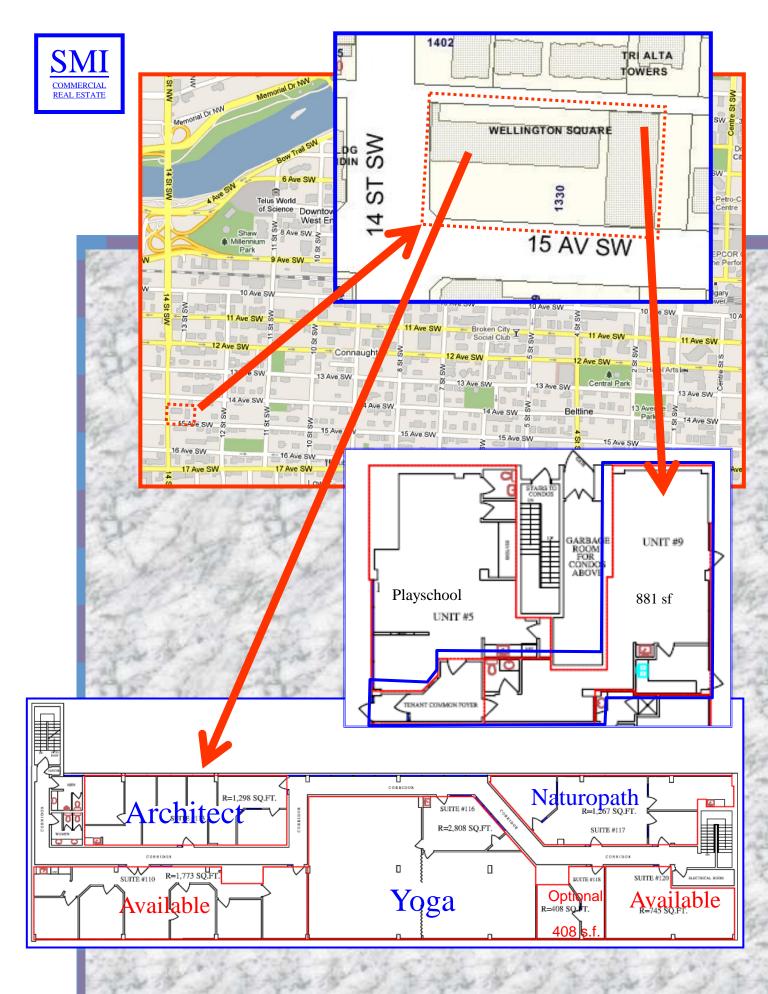

## Professional & Office Space For Lease

Wellington Square 1330 - 15th Avenue S.W.

- <u>1,773</u> sq. ft. 2<sup>nd</sup> floor office / former physio/massage clinic
  - Net Rent: \$14.00 / Op. Cost: \$11.83 (est. 2012)

881 sq. ft. main floor office

- Net Rent: \$19.00 / Op. Cost: \$13.32 ('12) + elect. meter
  - High ratio windows exposure flexible, open plan
- 1 Parking Stall entitled at \$125.00 per month plus ample short-term retail client parking and extra paid
- Tenants include Starbucks, Subway, Winks Convenience, Pizza 73 and various other retail and professional tenants