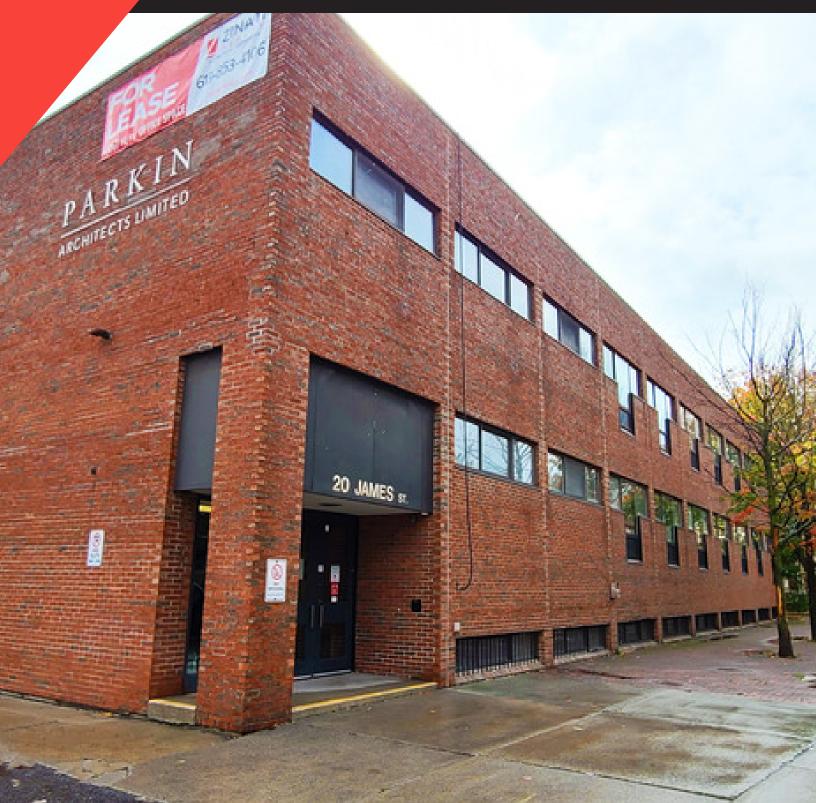

#### **PROPERTY OVERVIEW**

Bright and open office space located in Centretown on the corner of James St. and Bank St. This Centretown building is not only equipped with large windows offering plenty of natural light, but is also accessible and includes elevator access and a rear ramp. Great opportunity for medium to large businesses looking to expand! Only minutes away from many amenities (Staples, Subway, Shopper's Drug Mart, Starbucks, Tim Horton's, and much more) with easy access to Highway 417 E&W and plenty of on-site parking.

#### **PROPERTY HIGHLIGHTS**

- Elevator access
- In-suite kitchenette
- Plenty of natural light
- Four (4) parking spaces included (basement)
- Easy access to 417 (East & West)
- Well managed, low-rise office building