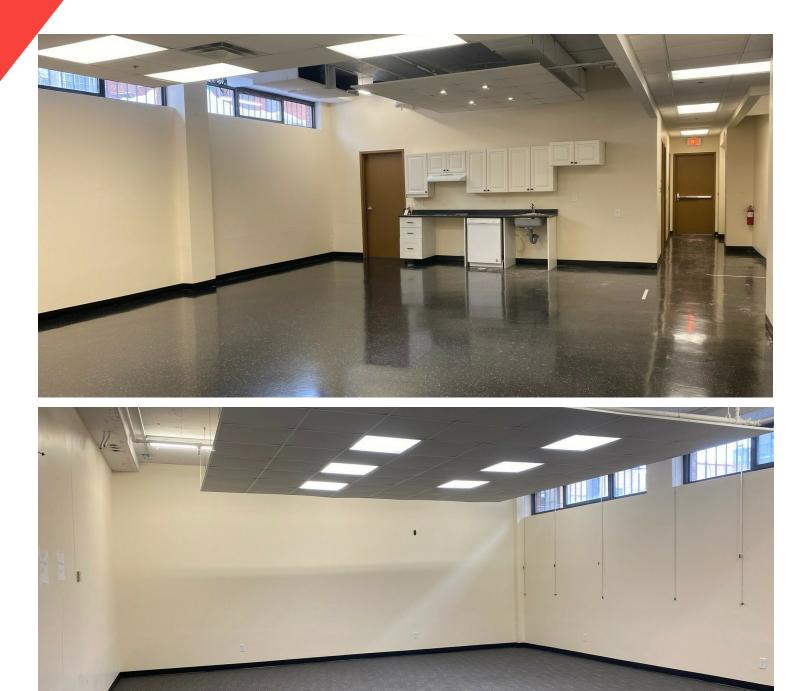

Floor Plan - Basement

92 CENTREPOINTE DRIVE • OTTAWA, ON K2G 6B1 • 613.853.4106 • ZINATIREALTY.COM

**Additional Photos** 

JOHN ZINATI 613.853.4106 john@zinatirealty.com

92 CENTREPOINTE DRIVE • OTTAWA, ON K2G 6B1 • 613.853.4106 • ZINATIREALTY.COM

#### **PROPERTY HIGHLIGHTS**

- Elevator access
- In-suite kitchenette
- Plenty of natural light
- Four (4) parking spaces included (basement)
- Easy access to 417 (East & West)
- Well managed, low-rise office building