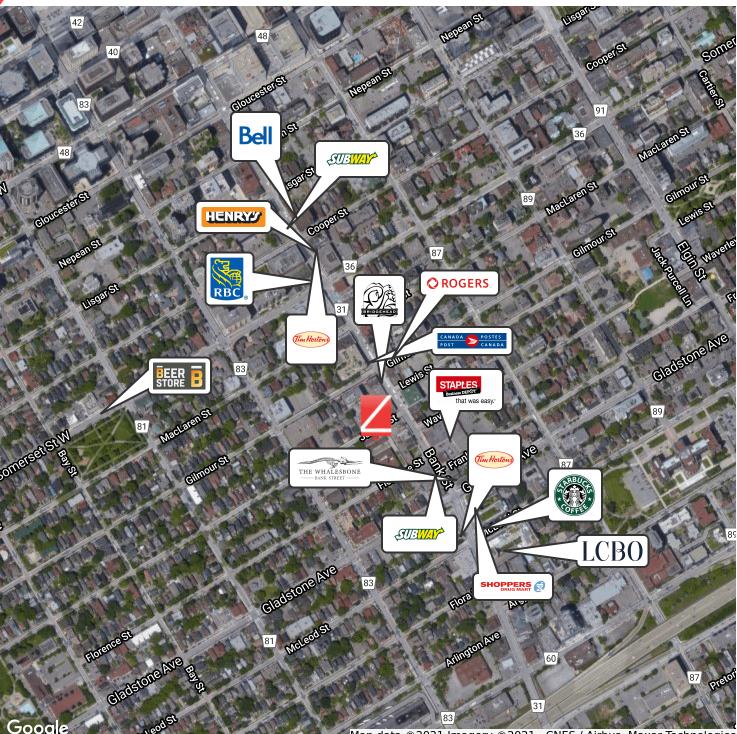

Retailer Map

Map data ©2021 Imagery ©2021 , CNES / Airbus, Maxar Technologies

#### **PROPERTY OVERVIEW**

Bright and open office space located in Centretown on the corner of James St. and Bank St. This Centretown building is not only equipped with large windows offering plenty of natural light, but is also accessible and includes elevator access and a rear ramp. Great opportunity for medium to large businesses looking to expand! Only minutes away from many amenities (Staples, Subway, Shopper's Drug Mart, Starbucks, Tim Horton's, and much more) with easy access to Highway 417 E&W and plenty of on-site parking.