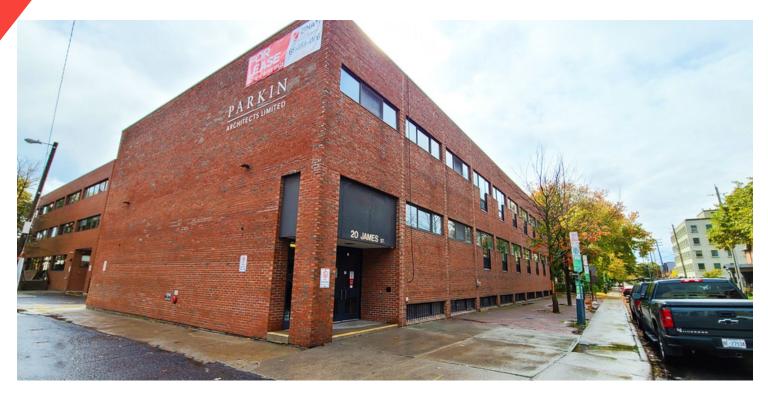

#### **PROPERTY OVERVIEW**

Bright and open office space located in Centretown on the corner of James St. and Bank St. This Centretown building is not only equipped with large windows offering plenty of natural light, but is also accessible and includes elevator access and a rear ramp. Great opportunity for medium to large businesses looking to expand! Only minutes away from many amenities (Staples, Subway, Shopper's Drug Mart, Starbucks, Tim Horton's, and much more) with easy access to Highway 417 E&W and plenty of on-site parking.

#### **PROPERTY HIGHLIGHTS**

- Elevator access
- In-suite kitchenette
- Plenty of natural light
- Four (4) parking spaces included (basement)
- Easy access to 417 (East & West)
- Well managed, low-rise office building