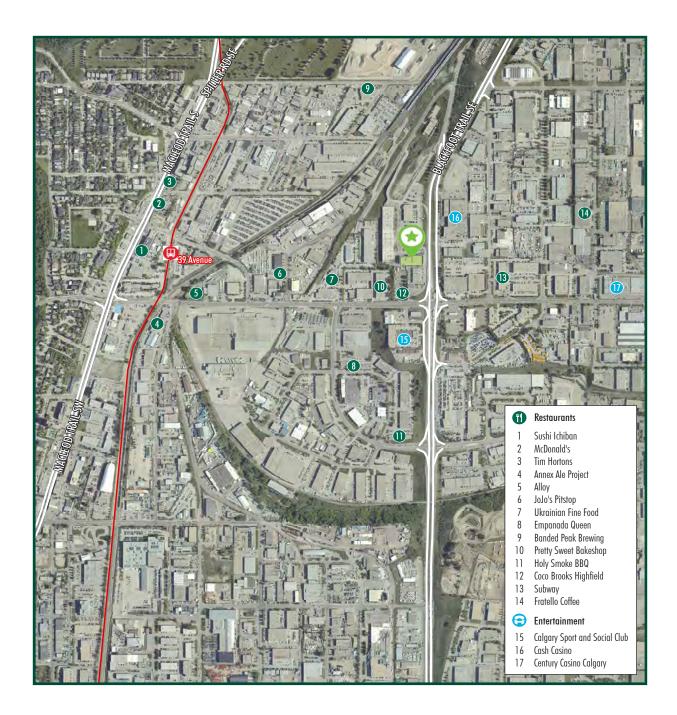

### **PROPERTY HIGHLIGHTS**

1.2km to the North Bound 39th Ave CTrain Station

Recently renovated tenant fitness centre

Surface and underground parking

"A" Class Office Complex

Building signage available facing Blackfoot Trail