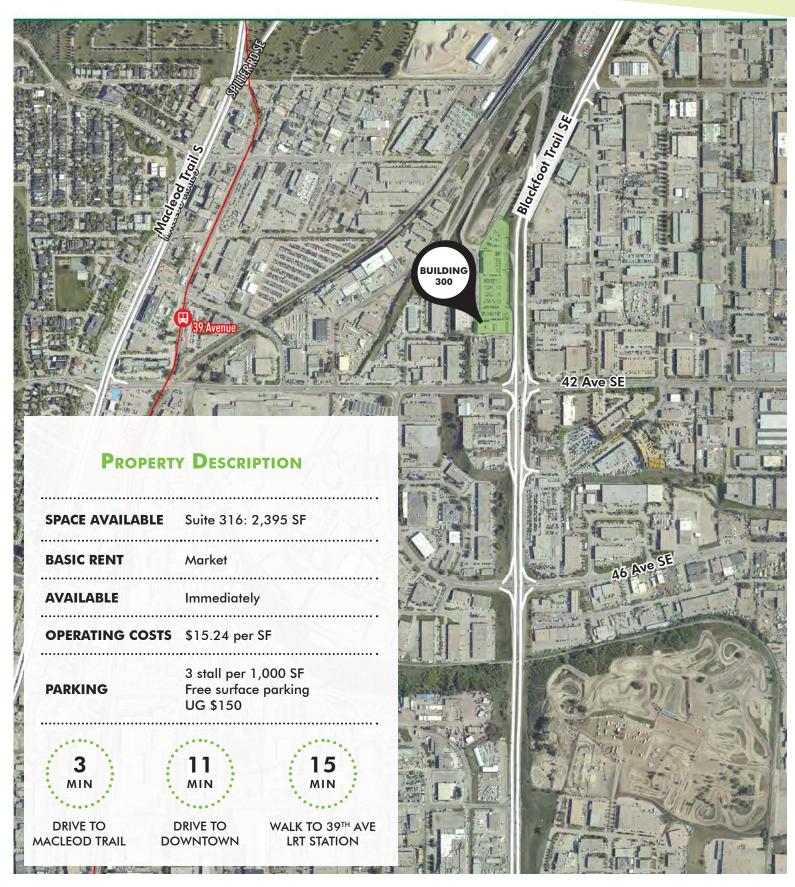

### **PROPERTY HIGHLIGHTS**



1.2km to the North Bound 39th Ave CTrain Station



Recently renovated tenant fitness centre



Surface and underground parking



"A" Class Office Complex



Building signage available facing Blackfoot Trail



Access to conference centre/event/flex space in Building 200

### **STUART WATSON**

Senior Vice President +1 403 750 0540 stuart.watson@cbre.com

### **KATIE SAPIEHA**

Vice President +1 403 750 0529 katie.sapieha@cbre.com



## MOUNTAINVIEW BUSINESS CAMPUS OVERVIEW



# THE PROPERTY







# FLOOR PLAN

FITNESS CENTRE

SUITE 316 **2,395 SF** 



## PROPERTY OVERVIEW



This disclaimer shall apply to CBRE Limited, Real Estate Brokerage, and to all other divisions of the Corporation; to include all employees and independent contractors ("CBRE"). The information set out herein, including, without limitation, any projections, images, opinions, assumptions and estimates obtained from third parties (the "Information") has not been verified by CBRE, and CBRE does not represent, warrant or guarantee the accuracy, correctness and completeness of the Information. CBRE does not accept or assume any responsibility or liability, direct or consequential, for the Information or the recipient's reliance upon the Information. The recipient of the Information should ta