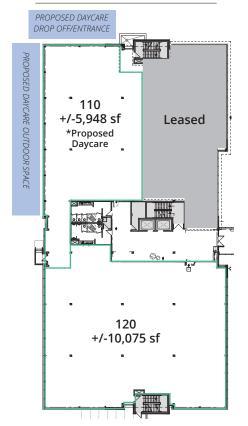

#### **Main Floor**

Suite 110\*: +/- 5,948 sf Suite 120: +/- 10,075 sf

## Main Floor