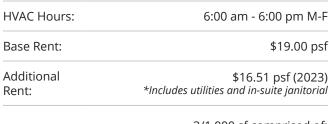

#### **Second Floor**

Suite 210\*\*: 8,860 sf

\* available as office space or potential for a daycare

\*\*Available September 2023

3/1,000 sf comprised of: 1/1,000 sf reserved underground stalls \$75.00/mo 2/1,000 sf reserved surface stalls \$25.00/mo