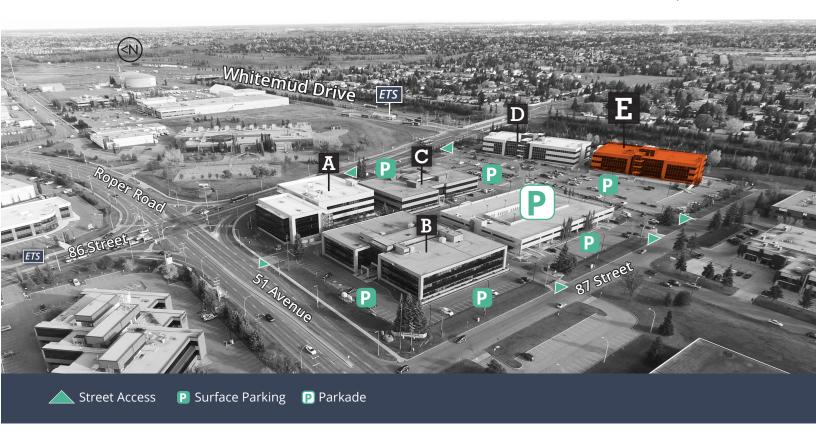

# A variety of office space opportunities available

Commerce South Office Park has excellent profile, location, exposure, signage, and branding opportunity for future tenants.

Located within close proximity to Whitemud Drive at Roper Road and 86th Street.

Situated with easy access to major arterials and nearby amenities.

Top of class ownership by Sun Life Investment Management and management by BentallGreenOak

Nearby ETS Millgate Transit Centre

Available

Parking: