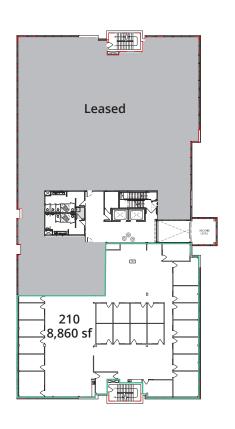

#### **Second Floor**

Suite 210\*\*: 8,860 sf

\* available as office space or potential for a daycare

\*\*Available September 2023

3/1,000 sf comprised of: 1/1,000 sf reserved underground stalls \$75.00/mo 2/1,000 sf reserved surface stalls \$25.00/mo

## Second Floor