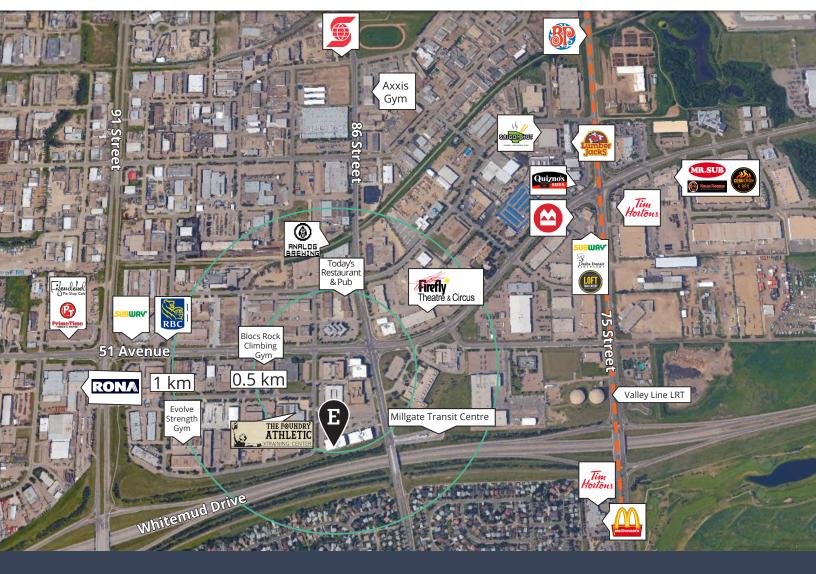

# A variety of office space opportunities available

Commerce South Office Park has excellent profile, location, exposure, signage, and branding opportunity for future tenants.

Located within close proximity to Whitemud Drive at Roper Road and 86th Street.

Situated with easy access to major arterials and nearby amenities.

Top of class ownership by Sun Life Investment Management and management by BentallGreenOak

Nearby ETS Millgate Transit Centre

Available

Parking: