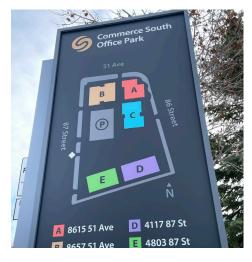

Commerce South Office Park 4803 - 87 Street Edmonton, AB

# A variety of office space opportunities available

Commerce South Office Park has excellent profile, location, exposure, signage, and branding opportunity for future tenants.

Located within close proximity to Whitemud Drive at Roper Road and 86th Street.