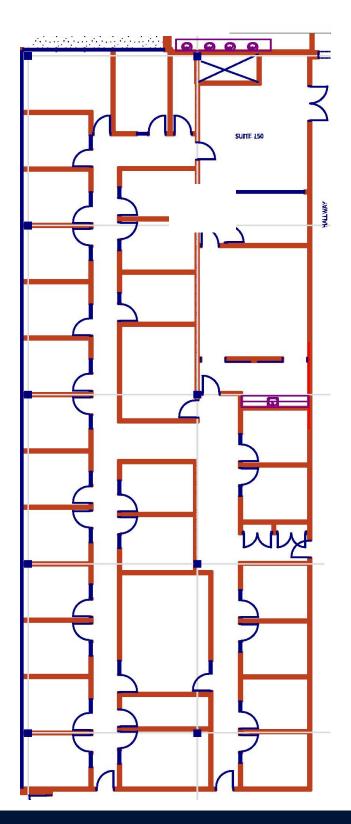

#### MAIN FLOOR

SUITE 150: 7,913 SF

SUITE 200: 22,246 SF

SUITE 230:2,469 SF

SUITE 340: 23,745 SF