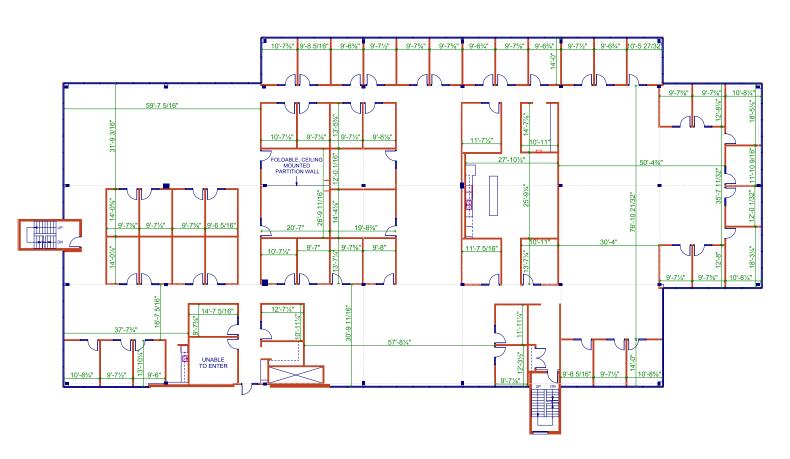

#### MAIN FLOOR

SUITE 150: 7,913 SF

SUITE 200: 22,246 SF

SUITE 230:2,469 SF

SUITE 340: 23,745 SF