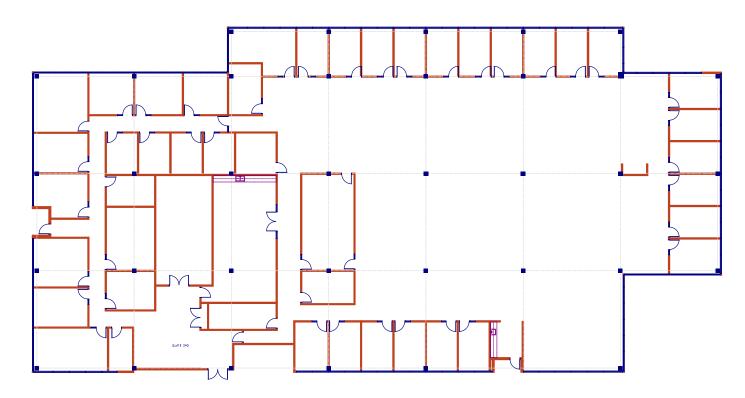

#### MAIN FLOOR

SUITE 150: 7,913 SF

SUITE 200: 22,246 SF

SUITE 230:2,469 SF

SUITE 340: 23,745 SF