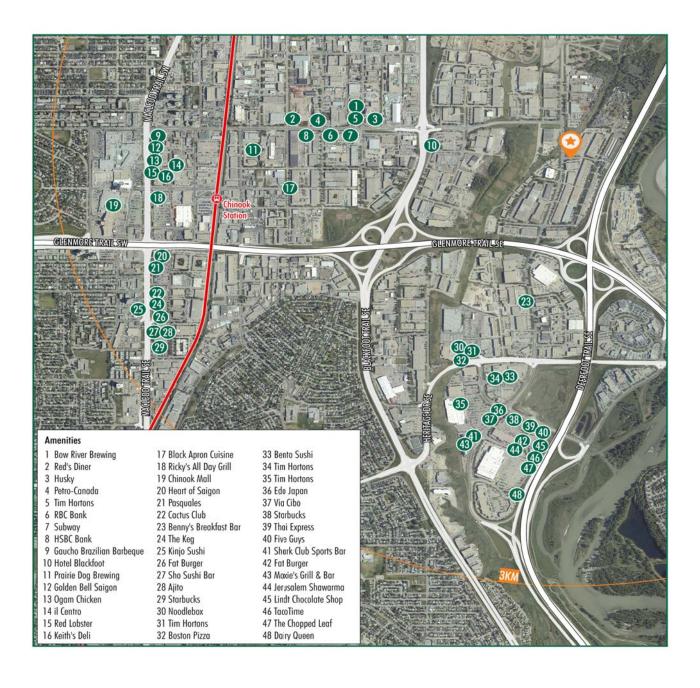

Suite 230: 2,469 SF

Suite 340: 23,745 SF

+ Available:

Suite 150: Immediately

Suite 200: Immediately

Suite 230: Immediately

Suite 340: Immediately

+ Operating Costs:

\$13.82 per SF

+ Basic Rent: + Parking Ratio: + Parking Rate:

Underground: 1:399 SF Underground:\$75/month Market

Surface: 1:617 SF Surface: \$0/month

Combined ratio: 1:242 SF

#### PROPERTY HIGHLIGHTS



"A" Class suburban office building



Short drive to Deerfoot Meadows Shopping Centre retail amenities



Bus route #72 and 75 located in front of the building



Potential for building and podium signage



Fitness centre available for tenant use

#### MAIN FLOOR







SUITE 150: 7,913 SF









SUITE 200: 22,246 SF









SUITE 230:2,469 SF









SUITE 340: 23,745 SF











#### **NEARBY AMENITIES**





#### PLEASE CONTACT:

#### STUART WATSON

Senior Vice President +1 403 750 0540 stuart.watson@cbre.com

#### KATIE SAPIEHA

Vice President +1 403 750 0529 katie.sapieha@cbre.com

This disclaimer shall apply to CBRE Limited, Real Estate Brokerage, and to all other divisions of the Corporation; to include all employees and independent contractors ("CBRE"). All references to CBRE Limited herein shall be deemed to include CBRE, Inc. The information set out herein, including, without limitation, any projections, images, opinions, assumptions and estimates obtained from third parties (the "Information") has not been verified by CBRE, and CBRE does not represent, warrant or guarantee the accuracy, correctness and completeness of the Information. CBRE does not accept or assume any responsibili