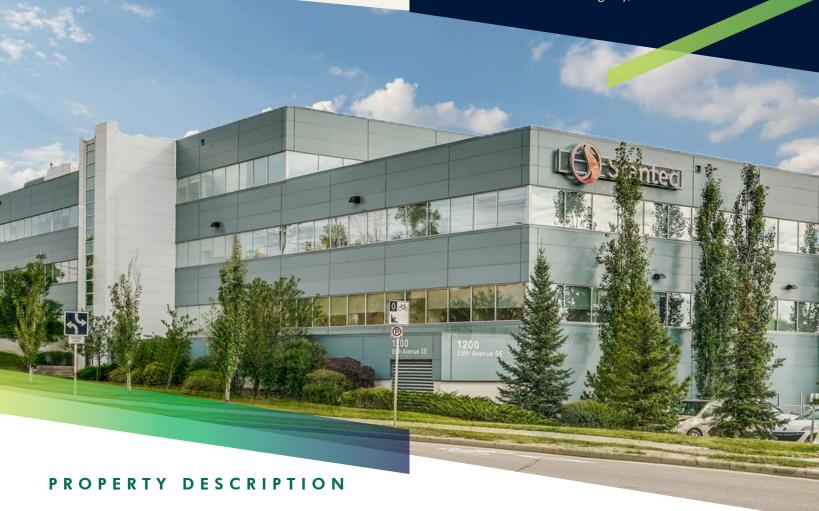

#### PROPERTY HIGHLIGHTS

"A" Class suburban office building

Short drive to Deerfoot Meadows Shopping Centre retail amenities

Bus route #72 and 75 located in front of the building

Potential for building and podium signage

Fitness centre available for tenant use