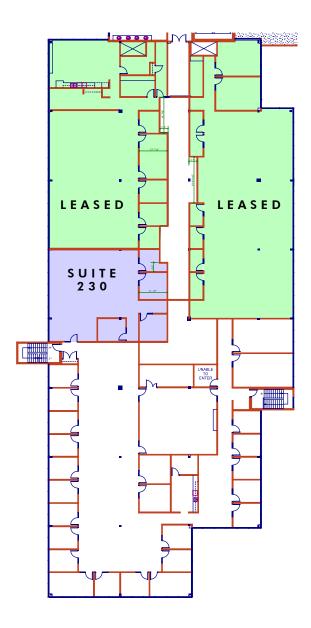

# AVENUE

Calgary, AB

+ Year Built: + Space Available:

2009 Suite 150: 7,913 SF

Suite 200: 22,246 SF

Suite 230: 2,469 SF

Suite 340: 23,745 SF

+ Available:

#### MAIN FLOOR

SUITE 150: 7,913 SF

SUITE 200: 22,246 SF

SUITE 230:2,469 SF

SUITE 340: 23,745 SF