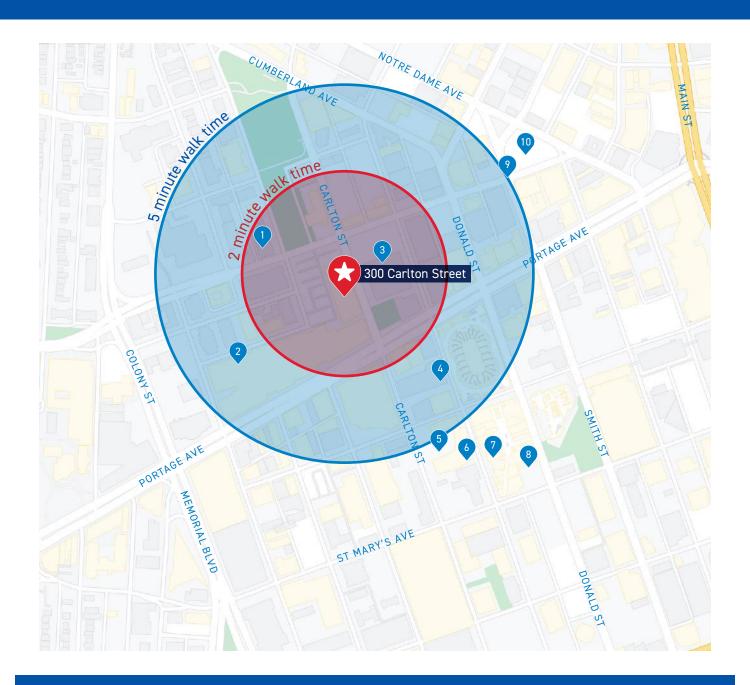

## Walk Time & Parking Map

- 1 Impark Parking
- 2 FNP Parking
- 3 W029, Centrepoint Parkade
- 4 Lot #306, Cityplace Lot 1

- 5 Indigo Parking
- 6 Precise ParkLink
- 7 Lot #309, Cityplace Lot 4
- 8 Cltyplace Lot 3

9 Lot #367, 351 Smith St Lot10 W040, Indigo Parking, 241 Notre Dame