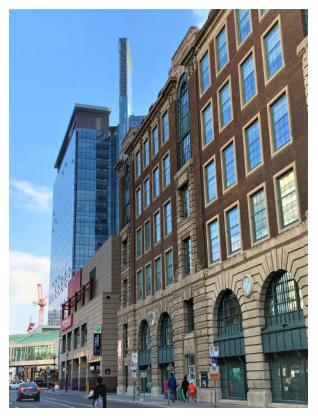

#### FOR LEASE | 300 CARLTON STREET

### (±) 35,000 sq ft Available

- · Available on 60 days notice
- · 600V. 120. 208V available
- · Two Uninterruptible Power Supply (UPS) units
- · Rooftop cooling units
- Two Liebert cooling units tied into the building loop dedicated for the data room
- Data centre capability Two 400 amp Central Distribution Panel's (CDP)
- Fibre & Telephone Service Multiple telephone and fibre drops (MTS/Telus and possibly Shaw on site)