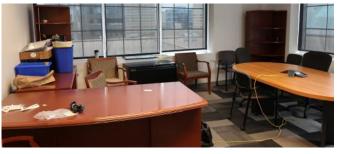

### (±) 35,000 sq ft Available

- · Available on 60 days notice
- · 600V. 120. 208V available
- · Two Uninterruptible Power Supply (UPS) units
- · Rooftop cooling units
- Two Liebert cooling units tied into the building loop dedicated for the data room
- Data centre capability Two 400 amp Central Distribution Panel's (CDP)
- Fibre & Telephone Service Multiple telephone and fibre drops (MTS/Telus and possibly Shaw on site)

- 600KVA capacity generator shared with 5th floor, which uses minimal capacity
- Minimum 14 parking stalls available on site with additional stalls available on adjacent property
- Non-restricted building access during business hours and after hours via card access
- · Province of Manitoba contract security on site