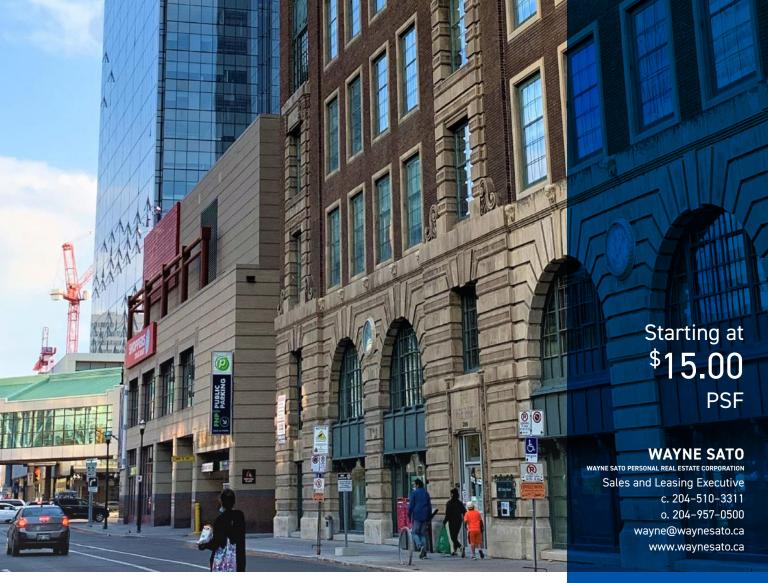

#### FOR LEASE | 300 CARLTON STREET

### (±) 35,000 sq ft Available

- · Available on 60 days notice
- · 600V. 120. 208V available
- · Two Uninterruptible Power Supply (UPS) units
- · Rooftop cooling units
- Two Liebert cooling units tied into the building loop dedicated for the data room
- Data centre capability Two 400 amp Central Distribution Panel's (CDP)
- Fibre & Telephone Service Multiple telephone and fibre drops (MTS/Telus and possibly Shaw on site)

# Property Highlights

| Suite/Floor# | Square Footage (±) | Lease Rate  | CAM & Tax (2024 est.) | Availability Date |
|--------------|--------------------|-------------|-----------------------|-------------------|
| 6th Floor    | 35,000             | \$15.00 psf | \$14.27 PSF           | 60 day notice     |
| 4th Floor    | 2,601              | \$15.00 psf | \$14.27 PSF           | LEASED            |