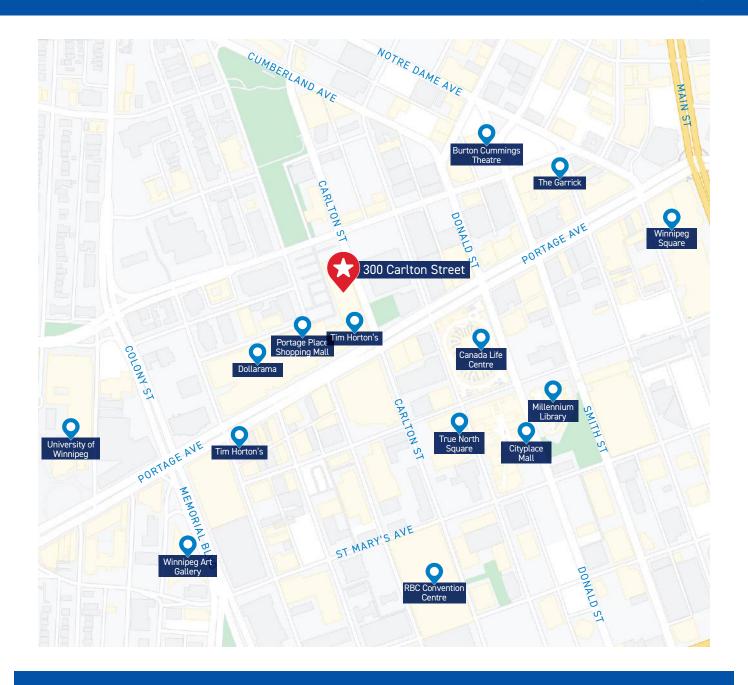

### The Area

Food and Drink within Walking

Groceries and Shopping

**Amenities** within walking

infrastructure

Convenient bike Excellent transit stops

Culture & Entertainment within walking

## Walk Time & Parking Map

- 1 Impark Parking
- 2 FNP Parking
- 3 W029, Centrepoint Parkade
- 4 Lot #306, Cityplace Lot 1

- 5 Indigo Parking
- 6 Precise ParkLink
- 7 Lot #309, Cityplace Lot 4
- 8 Cltyplace Lot 3

9 Lot #367, 351 Smith St Lot10 W040, Indigo Parking, 241 Notre Dame